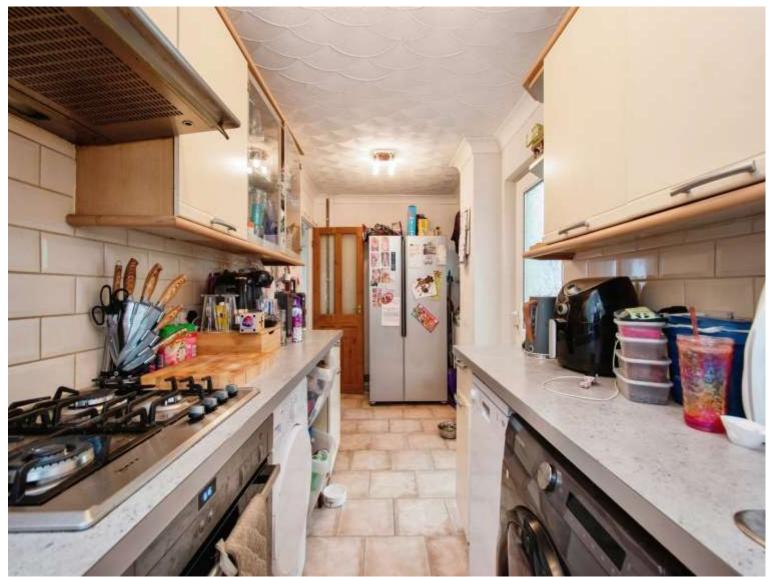

## About the property

A three bedroom, semi-detached property in a great cul-de-sac location in Aberfan, Merthyr Tydfil. Close to local amenities and transport links.

The property briefly comprises of entrance hall, living room, dining room, kitchen, conservatory, three bedrooms and bathroom with separate toilet. To the rear of the property is a low maintenance garden and parking is provided by a gated driveway and garage.

#### Kitchen

16' 7" Max x 6' 4" Max ( 5.05m Max x 1.93m Max ) Conservatory

13' 1" Max x 9' 1" Max ( 3.99m Max x 2.77m Max ) Landing