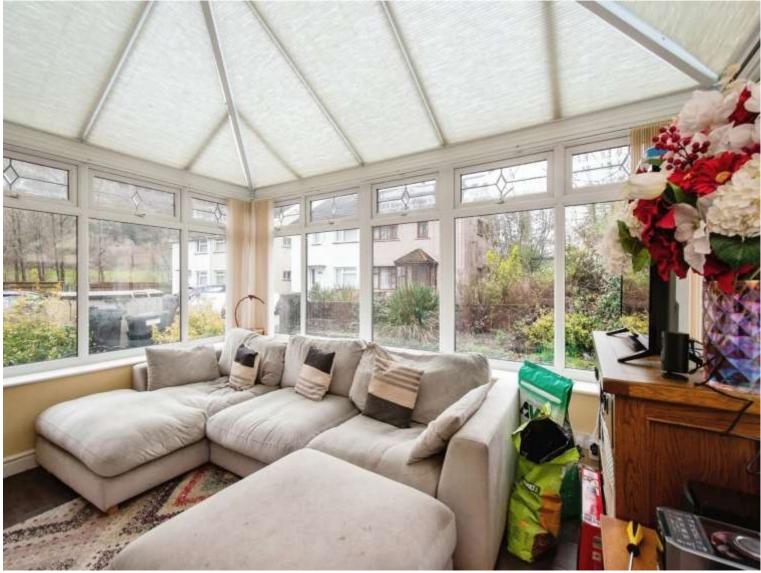

## About the property

A three bedroom, semi-detached property in a great cul-de-sac location in Aberfan, Merthyr Tydfil. Close to local amenities and transport links.

The property briefly comprises of entrance hall, living room, dining room, kitchen, conservatory, three bedrooms and bathroom with separate toilet. To the rear of the property is a low maintenance garden and parking is provided by a gated driveway and garage.

#### Kitchen

16' 7" Max x 6' 4" Max ( 5.05m Max x 1.93m Max ) Conservatory

13' 1" Max x 9' 1" Max ( 3.99m Max x 2.77m Max ) Landing