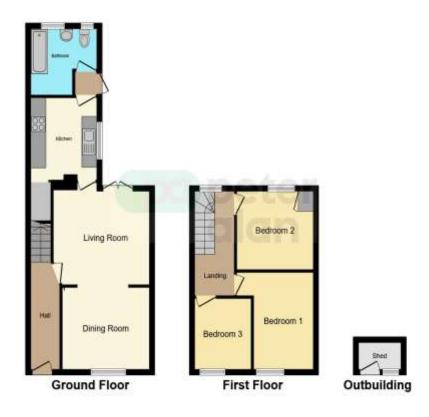

# Accommodation

Hall

**Living/Dining Room** 

#### **Living Area**

10' Max x 11' 9" Max (  $3.05 m \; \text{Max} \; \text{x} \; 3.58 m \; \text{Max}$  ) **Dining Area** 

12' 5" Max x 11' 4" Max ( 3.78m Max x 3.45m Max

#### **Kitchen**

14' 8" Max x 8' 6" Max ( 4.47m Max x 2.59m Max ) **Bathroom** 

#### Landing

#### Bedroom 1

11' 8" Max x 7' 8" Plus door recess ( 3.56m Max x 2.34m Plus door recess )

#### Bedroom 2

9' 6" Max x 10' 4" Max ( 2.90m Max x 3.15m Max )

#### Bedroom 3

8' 6" Max x 7' 5" Max ( 2.59m Max x 2.26m Max )

### **Floorplan**

This floor plan is for illustrative purposes only. It is not drawn to scale. Any measurements, floor areas (including any total floor area), openings and orientation are approximate. No details are guaranteed, they cannot be relied upon for any purpose and they do not form part of any agreement. No liability is taken for any error, omission or misstatement. A party must rely upon its own inspection(s): Powered by www.focalagent.com