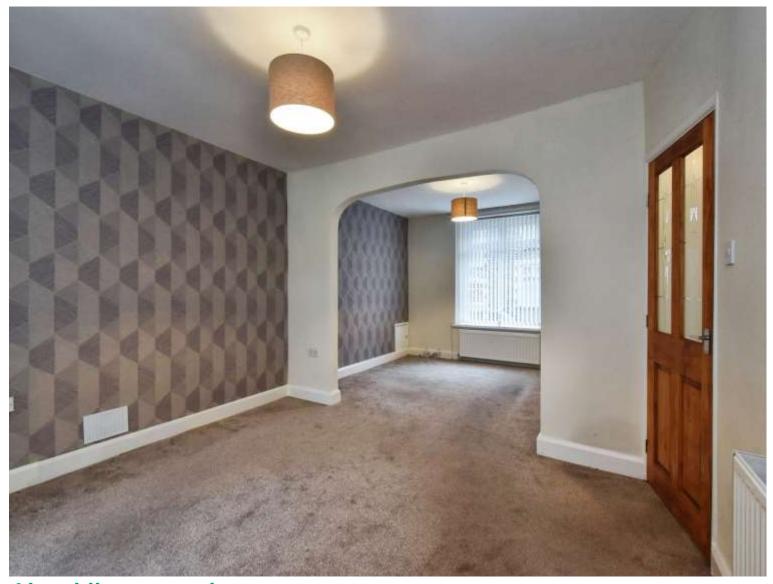

# Accommodation

Hall

**Living/Dining Room** 

#### **Living Area**

10' Max x 11' 9" Max (  $3.05 m \; \text{Max} \; \text{x} \; 3.58 m \; \text{Max}$  ) **Dining Area** 

12' 5" Max x 11' 4" Max ( 3.78m Max x 3.45m Max