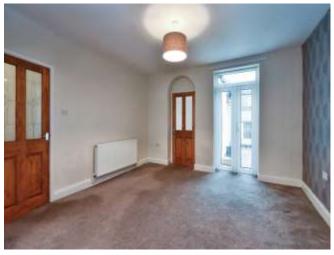

# Accommodation

Hall

**Living/Dining Room** 

#### **Living Area**

10' Max x 11' 9" Max (  $3.05 m \; \text{Max} \; \text{x} \; 3.58 m \; \text{Max}$  ) **Dining Area** 

12' 5" Max x 11' 4" Max ( 3.78m Max x 3.45m Max