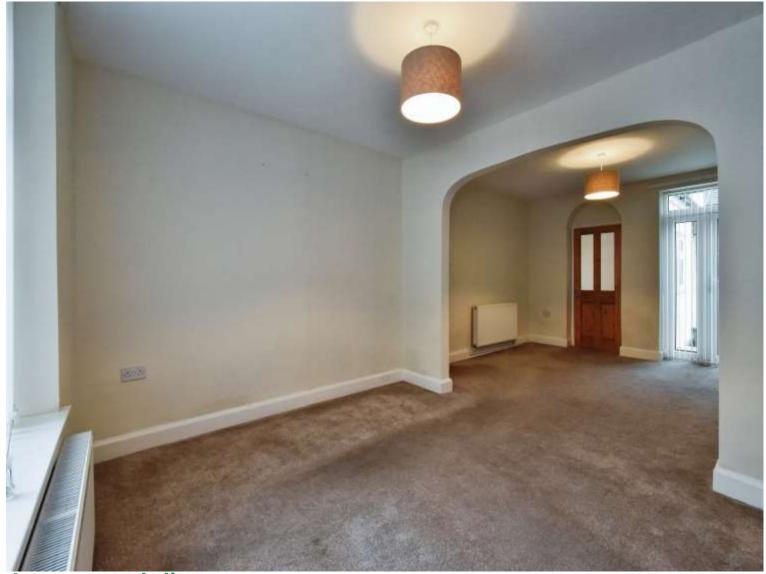

# Accommodation

Hall

**Living/Dining Room** 

#### **Living Area**

10' Max x 11' 9" Max (  $3.05 m \; \text{Max} \; \text{x} \; 3.58 m \; \text{Max}$  ) **Dining Area** 

12' 5" Max x 11' 4" Max ( 3.78m Max x 3.45m Max