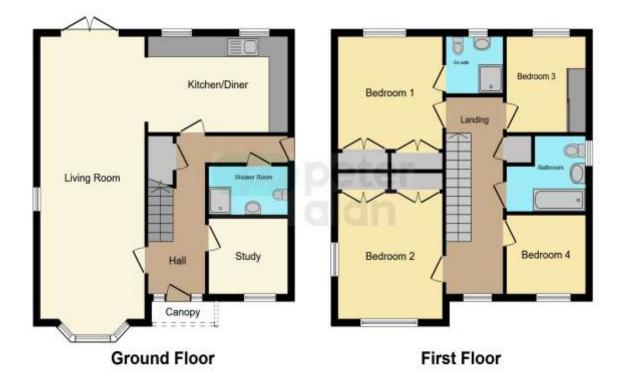

### Accommodation

Hallway

Study

W.C.

Living Room/Kitchen

#### Living Area

28' 1" Plus bay window x 10' 9" Max ( 8.56m Plus bay window x 3.28m Max ) **Kitchen Area** 

8' 8'' Max x 14' 6'' Max (2.64m Max x 4.42m Max ) Landing

#### Bedroom 1

10' 9" Plus fitted wardrobe x 10' 9" Max ( 3.28m Plus fitted wardrobe x 3.28m Max )  $\ensuremath{\textbf{En-Suite}}$ 

#### Bedroom 2

9' 3" Max x 8' 3" Max ( 2.82m Max x 2.51m Max ) Bedroom 3

9' 3" Max x 8' 3" Max ( 2.82m Max x 2.51m Max ) Bedroom 4

7' 7" Max x 8' 3" Max ( 2.31m Max x 2.51m Max ) Bathroom

## Floorplan

This floor plan is for illustrative purposes only. It is not drawn to scale. Any measurements, floor areas (including any total floor area), openings and orientation are approximate. No details are guaranteed, they cannot be relied upon for any purpose and they do not form part of any agreement. No liability is taken for any error, omission or misstatement. A party must rely upon its own inspection(s): Powered by www.focalagent.com