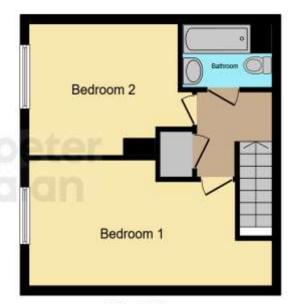

## **Floorplan**

**Ground Floor** 

First Floor

This floor plan is for illustrative purposes only. It is not drawn to scale. Any measurements, floor areas (including any total floor area), openings and orientation are approximate. No details are guaranteed, they cannot be relied upon for any purpose and they do not form part of any agreement. No liability is taken for any error, omission or misstatement. A party must rely upon its own inspection(s): Powered by www.focalagent.com

#### Bedroom 1

19' 4"  $Max \times 9$ ' 4" Max (  $5.89m Max \times 2.84m Max$  ) **Bedroom 2** 

11' 9" Max x 9' 8" Max ( 3.58m Max x 2.95m Max )

#### **Bathroom**