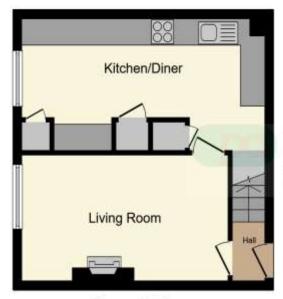

## **Floorplan**

**Ground Floor** 

First Floor

This floor plan is for illustrative purposes only. It is not drawn to scale. Any measurements, floor areas (including any total floor area), openings and orientation are approximate. No details are guaranteed, they cannot be relied upon for any purpose and they do not form part of any agreement. No liability is taken for any error, omission or misstatement. A party must rely upon its own inspection(s): Powered by www.focalagent.com

### **Living Room**

16' 5" Max x 9' 4" Max ( 5.00m Max x 2.84m Max ) **Kitchen** 

19' 5" Max x 9' 8" Max ( 5.92m Max x 2.95m Max ) **Landing** 

#### Hallway