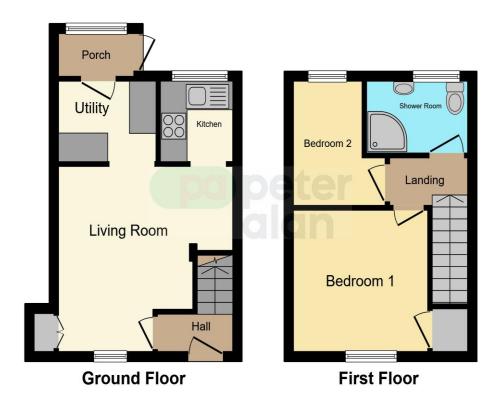

Upon entering the property, you're greeted by a spacious, open-plan living room, which leads to the utility area and kitchen. A rear porch leads out to the garden, providing a tranquil retreat where you can enjoy the outdoors in private. The first floor consists of two well-proportioned bedrooms and a shower room.

# **Accommodation**

Hall

#### **Living Room**

Irregular Shaped Room x(x)

Kitchen

5' 6'' Max x 5' 5'' Max ( 1.68m Max x 1.65m Max )

Utility

Porch

Landing

Bedroom 1

9' 7" Max x 10' 2" Max ( 2.92m Max x 3.10m Max )

Bedroom 2

8' 5" Max x 6' 7" Max ( 2.57m Max x 2.01m Max )

**Shower Room** 

## **Floorplan**

This floor plan is for illustrative purposes only. It is not drawn to scale. Any measurements, floor areas (including any total floor area), openings and orientation are approximate. No details are guaranteed, they cannot be relied upon for any purpose and they do not form part of any agreement. No liability is taken for any error, omission or misstatement. A party must rely upon its own inspection(s). Powered by www.focalagent.com