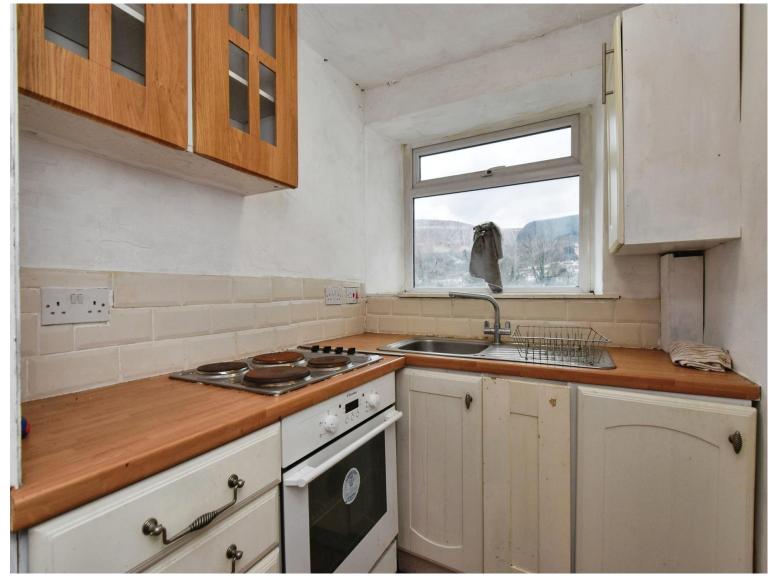

Upon entering the property, you're greeted by a spacious, open-plan living room, which leads to the utility area and kitchen. A rear porch leads out to the garden, providing a tranquil retreat where you can enjoy the outdoors in private. The first floor consists of two well-proportioned bedrooms and a shower room.

#### **Living Room**

Irregular Shaped Room x(x)

Kitchen

5' 6'' Max x 5' 5'' Max ( 1.68m Max x 1.65m Max )

Utility

Porch

Landing

Bedroom 1