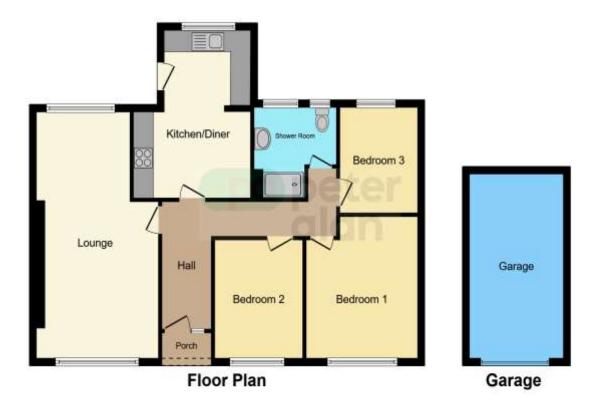

## **Accommodation**

#### Hall

#### Lounge

22' 8" Max x 12' 1" Max ( 6.91m Max x 3.68m Max

#### Kitchen/Diner

15' 5" Max x 11' 6" Max ( 4.70m Max x 3.51m Max

#### **Shower Room**

#### Bedroom 1

12' 7" Max x 11' Max ( 3.84m Max x 3.35m Max )

#### Bedroom 2

10' 9" Max x 8' 7" Max ( 3.28m Max x 2.62m Max )

#### Bedroom 3

9' 7" Max x 7' 7" Max (  $2.92 m \; \text{Max} \; \text{x} \; 2.31 m \; \text{Max}$  )

#### Garage

17' Max x 9' 3" Max ( 5.18m Max x 2.82m Max )

## **Floorplan**

This floor plan is for illustrative purposes only. It is not drawn to scale. Any measurements, floor areas (including any total floor area), openings and orientation are approximate. No details are guaranteed, they cannot be relied upon for any purpose and they do not form part of any agreement. No liability is taken for any error, omission or misstatement. A party must rely upon its own inspection(s). Powered by www.focalagent.com