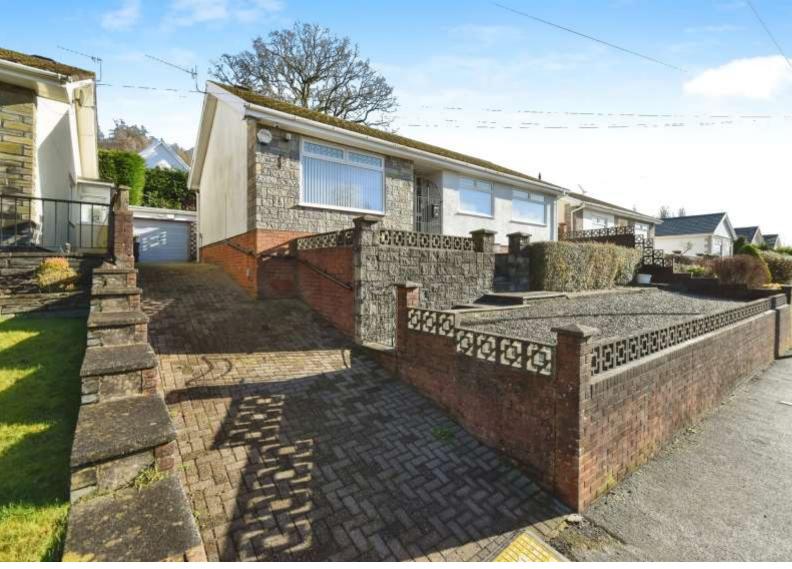

# Lakeside Gardens, offers in excess of £360,000

- Council Tax Band
- No onward chain
- Previously used as an Air BnB
- Modernised throughout
- Garage and Driveway
- Close to Cyfarthfa Park
- EPC Rating: D

## About the property

A detached bungalow in a sought after location in Lakeside Garden. The property boasts a generously sized reception room, which offers a stunning view, making it a perfect area for relaxation or entertaining guests. The property has been modernised throughout by the current owner with significant upgrades made, making this property a blank canvas.

One of the unique selling points of this property is its desirable location. It is situated close to public transport links, local amenities, and sought-after schools, making it a fantastic choice for families or couples. Moreover, it is near walking routes and the beautiful Cyfarthfa Park, offering plenty of opportunities for leisurely strolls or active outdoor pursuits.

Adding to its appeal, the property benefits from a garden and a driveway, enhancing its overall appeal and practicality. It's worth mentioning that the property comes with no onward chain, which could make the