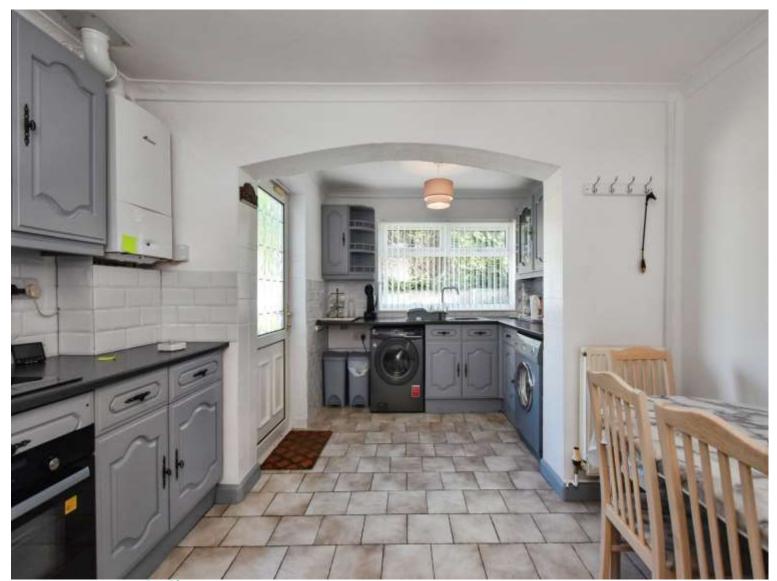

The house includes a kitchen with ample space for dining, ensuring mealtimes are a comfortable and enjoyable experience. In addition to the communal living spaces, the property comprises three bedrooms and a shower room.

#### Kitchen/Diner

15' 5" Max x 11' 6" Max ( 4.70m Max x 3.51m Max