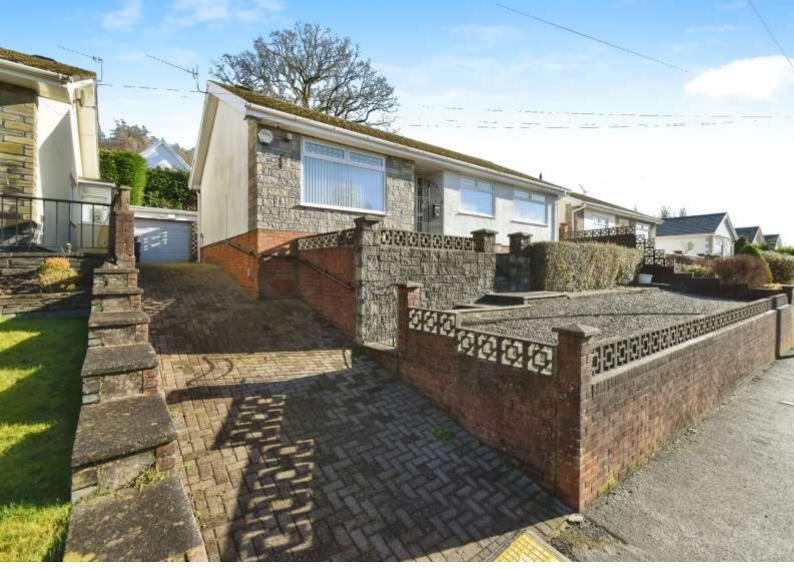

# Lakeside Gardens, offers over £370,000

- Council Tax Band
- No onward chain
- Previously used as an Air BnB
- Modernised throughout
- Garage and Driveway
- Close to Cyfarthfa Park
- EPC Rating: D

# About the property

A detached bungalow in a sought after location in Lakeside Garden. The property boasts a generously sized reception room, which offers a stunning view, making it a perfect area for relaxation or entertaining guests.

One of the unique selling points of this property is its desirable location. It is situated close to public transport links, local amenities, and sought-after schools, making it a fantastic choice for families or couples. Moreover, it is near walking routes and the beautiful Cyfarthfa Park, offering plenty of opportunities for leisurely strolls or active outdoor pursuits.

Adding to its appeal, the property benefits from a garden and a driveway, enhancing its overall appeal and practicality. It's worth mentioning that the property comes with no onward chain, which could make the buying process quicker and less stressful.