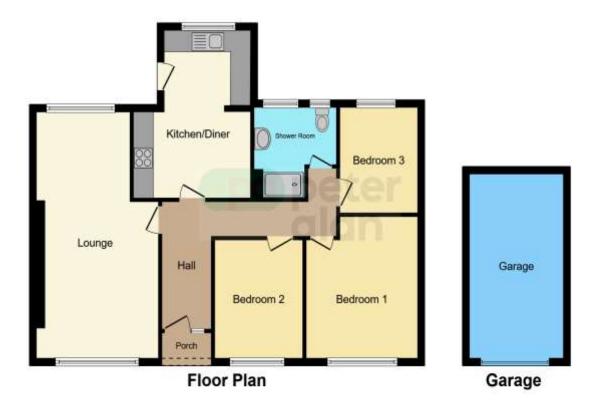

# **Accommodation**

#### Hall

#### Lounge

22' 8" Max x 12' 1" Max ( 6.91m Max x 3.68m Max )

#### Kitchen/Diner

15' 5" Max x 11' 6" Max ( 4.70m Max x 3.51m Max

#### **Shower Room**

#### Bedroom 1

12' 7" Max x 11' Max ( 3.84m Max x 3.35m Max )

#### Bedroom 2

10' 9" Max x 8' 7" Max ( 3.28m Max x 2.62m Max )

#### Bedroom 3

9' 7" Max x 7' 7" Max ( 2.92m Max x 2.31m Max )

#### Garage

17' Max x 9' 3" Max ( 5.18m Max x 2.82m Max )

# **Floorplan**

This floor plan is for illustrative purposes only. It is not drawn to scale. Any measurements, floor areas (including any total floor area), openings and orientation are approximate. No details are guaranteed, they cannot be relied upon for any purpose and they do not form part of any agreement. No liability is taken for any error, omission or misstatement. A party must rely upon its own inspection(s). Powered by www.focalagent.com