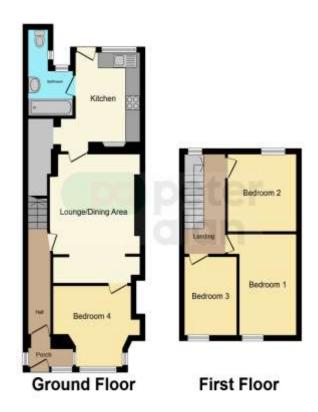

## Accommodation

Porch

Hallway

Living/Dining

Irregular Shaped Room x (x) **Kitchen** 

Irregular Shaped Room x ( x ) **Bathroom** 

Landing

#### Bedroom 1

9' 8'' Max x 9' 7'' Max ( 2.95m Max x 2.92m Max ) Bedroom 2

12' 7" Max x 9' 5" Max ( 3.84m Max x 2.87m Max ) Bedroom 3

9' 8" Max x 7' 4" Max ( 2.95m Max x 2.24m Max )

01685 722223 merthyrtydfil@peteralan.co.uk

### Floorplan

This floor plan is for illustrative purposes only. It is not drawn to scale. Any measurements, floor areas (including any total floor area), openings and orientation are approximate. No details are guaranteed, they cannot be relied upon for any purpose and they do not form part of any agreement. No liability is taken for any error, omission or misstatement. A party must rely upon its own inspection(s). Powered by www.focalagent.com