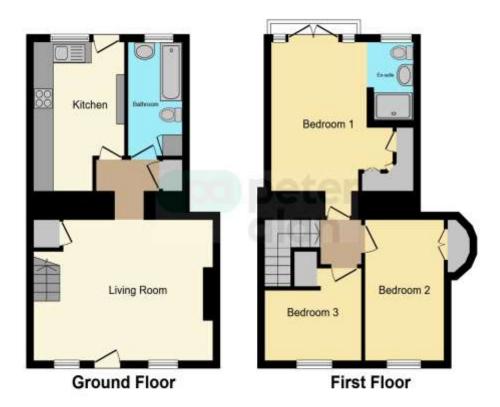

### Accommodation

#### Living Room

13' 2" Max x 17' 9" Max ( 4.01m Max x 5.41m Max

#### Kitchen

)

13' 8" Max x 9' 1" Max ( 4.17m Max x 2.77m Max ) Bathroom

#### Landing

Bedroom 1/En-Suite

Irregular Shaped Room x ( x) **Bedroom 2** 

14' 2" Max x 8' 1" Plus built in wardrobe ( 4.32m Max x 2.46m Plus built in wardrobe )  $\ensuremath{\textbf{Bedroom 3}}$ 

10' 1" Max x 9' 6" Max ( 3.07m Max x 2.90m Max )

## Floorplan

This floor plan is for illustrative purposes only. It is not drawn to scale. Any measurements, floor areas (including any total floor area), openings and orientation are approximate. No details are guaranteed, they cannot be relied upon for any purpose and they do not form part of any agreement. No liability is taken for any error, omission or misstatement. A party must rely upon its own inspection(s): Powered by www.focalagent.com