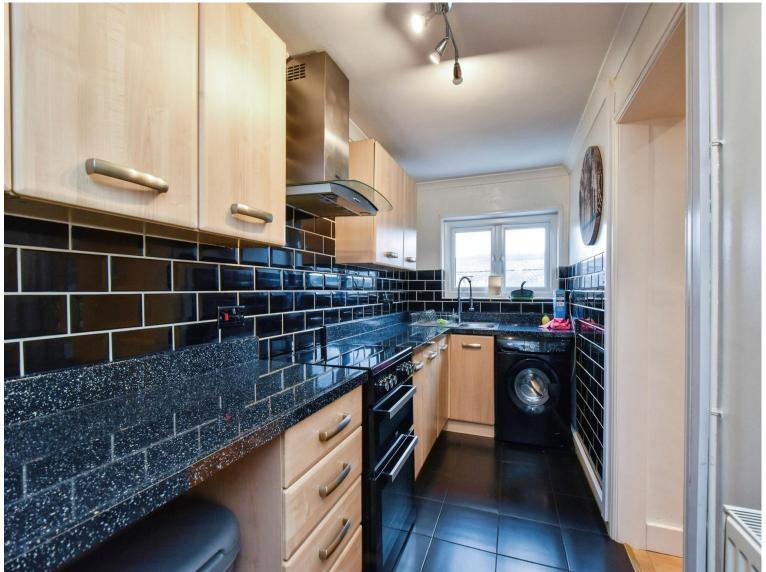

The property offers three bedrooms, living room with feature fireplace, there is ample space for family gatherings or entertaining guests. The house also boasts a kitchen and sitting room. A convenient W.C. is another practical feature of this lovely home.

#### Dining Room

Irregular Shaped Room x ( x) **Kitchen** 

15' 5" Max x 5' 5" Max ( 4.70m Max x 1.65m Max ) **W.C.** 