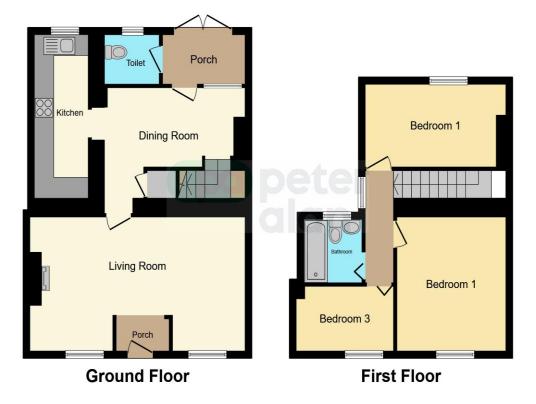

### Accommodation

#### Porch

)

#### Living Room

12' 6" Max x 21' 8" Max ( 3.81m Max x 6.60m Max

#### Dining Room

Irregular Shaped Room x ( x) **Kitchen** 

15' 5" Max x 5' 5" Max ( 4.70m Max x 1.65m Max ) **W.C.** 

#### **Rear Porch**

#### Landing

#### Bedroom 1

12' 7" Max x 11' 1" Max ( 3.84m Max x 3.38m Max

#### Bedroom 2

)

7' 8" Max x 14' 3" Max ( 2.34m Max x 4.34m Max )

#### Bedroom 3

6' 1" Max x 9' 9" Max ( 1.85m Max x 2.97m Max ) Bathroom

## Floorplan

This floor plan is for illustrative purposes only. It is not drawn to scale. Any measurements, floor areas (including any total floor area), openings and orientation are approximate. No details are guaranteed, they cannot be relied upon for any purpose and they do not form part of any agreement. No liability is taken for any error, omission or misstatement. A party must rely upon its own inspection(s). Powered by www.focalagent.com