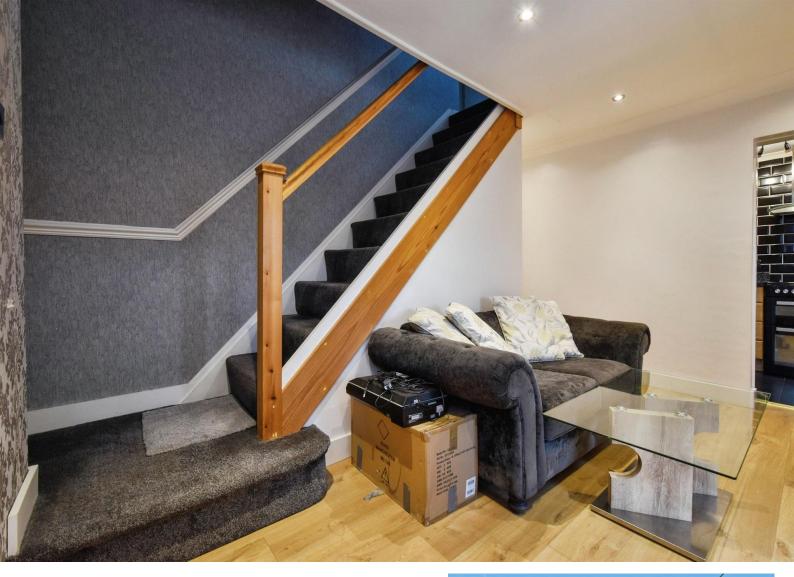

The property offers three bedrooms, living room with feature fireplace, there is ample space for family gatherings or entertaining guests. The house also boasts a kitchen and sitting room. A convenient W.C. is another practical feature of this lovely home.

#### Living Room

12' 6" Max x 21' 8" Max ( 3.81m Max x 6.60m Max