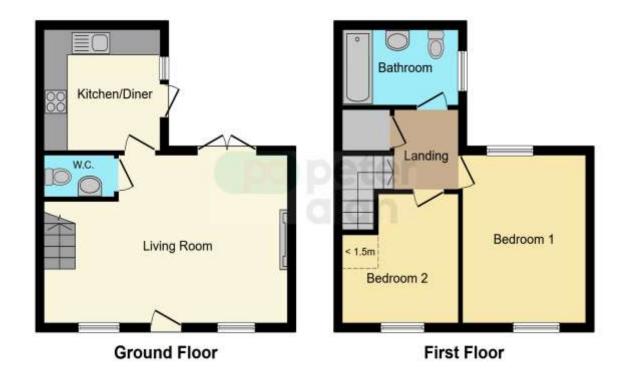

## **Accommodation**

### **Living Room**

13' 1" Max x 20' 3" Max ( 3.99m Max x 6.17m Max )

W.C

#### Kitchen

9' 5" Max x 9' 5" Max ( 2.87m Max x 2.87m Max ) Landing

#### Bedroom 1

13' 1" Max x 10' 2" Max ( 3.99m Max x 3.10m Max

#### Bedroom 2

#### **Bathroom**

# **Floorplan**

This floor plan is for illustrative purposes only. It is not drawn to scale. Any measurements, floor areas (including any total floor area), openings and orientation are approximate. No details are guaranteed, they cannot be refled upon for any purpose and they do not form part of any agreement. No liability is taken for any error, omission or misstatement. A party must rely upon its own inspection(s): Powered by www.focalagent.com