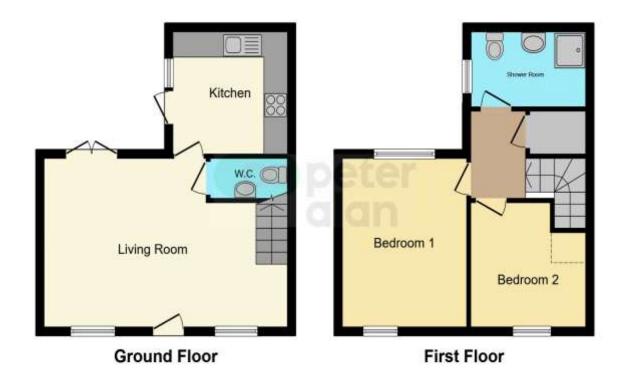

# **Accommodation**

## **Living Room**

13' 1" Max x 20' 3" Max ( 3.99m Max x 6.17m Max ) **W.C.** 

### Kitchen

9' 5" Max x 9' 5" Max ( 2.87m Max x 2.87m Max ) Landing

Bedroom 1

13' 1" Max x 10' 2" Max ( 3.99m Max x 3.10m Max

Bedroom 2

**Shower Room** 

# **Floorplan**

This floor plan is for illustrative purposes only. It is not drawn to scale. Any measurements, floor areas (including any total floor area), openings and orientation are approximate. No details are guaranteed, they cannot be relied upon for any purpose and they do not form part of any agreement. No liability is taken for any error, omission or misstatement. A party must rely upon its own inspection(s). Powered by www.focalagent.com