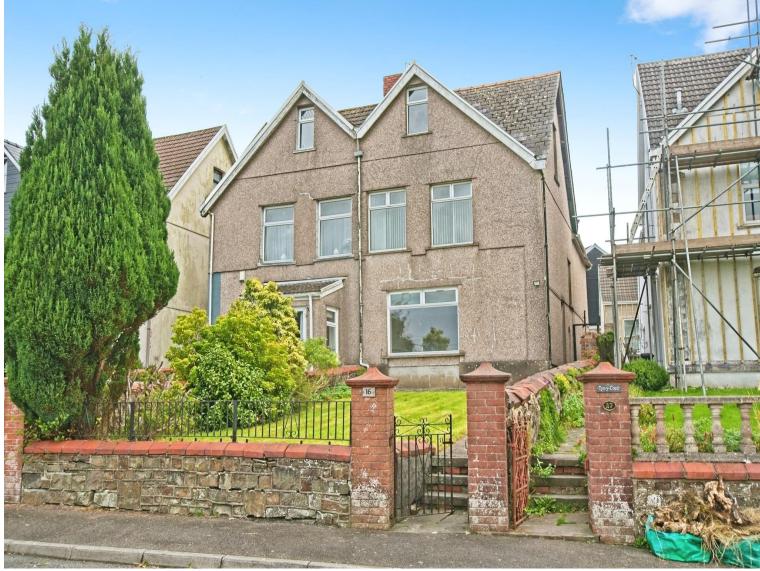

### About the property

A large characterful semi-detached house, brimming with potential and awaiting the right homeowner to realise its charm. This property boasts four spacious bedrooms, and a single bathroom. The layout of the house also includes three reception rooms, two of which feature charming fireplaces, creating a cosy and welcoming atmosphere. The house also comprises a single kitchen, ripe for modernisation and personalisation. The property comes with no onward chain.

Adding to the charm of this house are its unique features. It boasts high ceilings and large windows, enhancing the feeling of space, while the fireplaces add a touch of timeless elegance. The property also benefits from two large gardens, providing a peaceful outdoor area to enjoy.