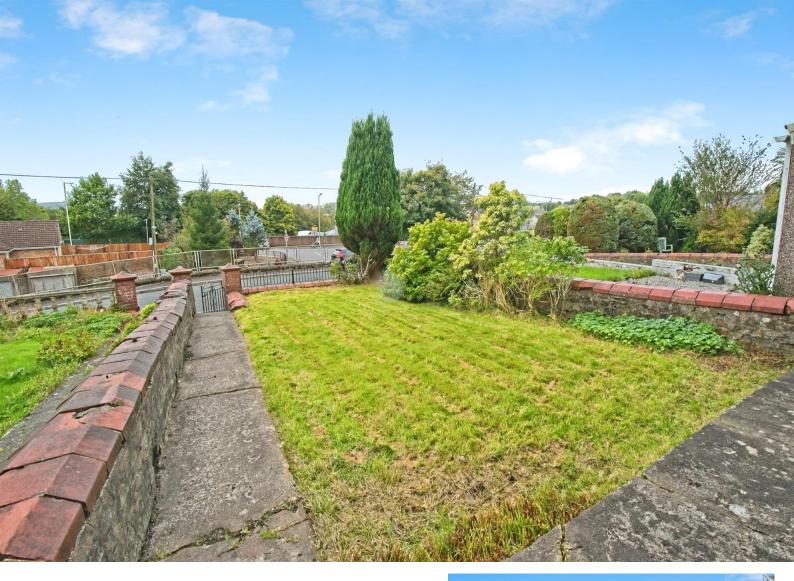

Adding to the charm of this house are its unique features. It boasts high ceilings and large windows, enhancing the feeling of space, while the fireplaces add a touch of timeless elegance. The property also benefits from two large gardens, providing a peaceful outdoor area to enjoy.

An attractive feature of this property is its location. Set in an elevated position with views over Pant, with easy access to public transport links, local amenities, and schools. For those who enjoy the outdoors, the property also benefits from its proximity to nearby parks and walking routes.