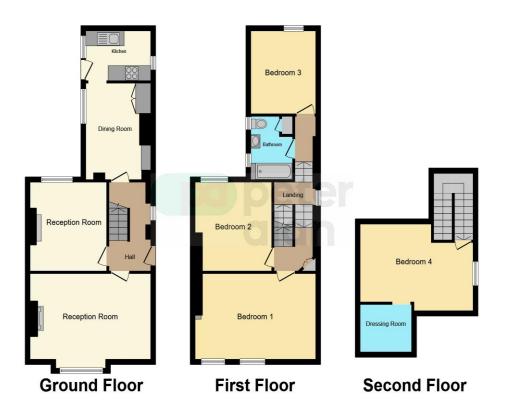

### Accommodation

#### Hall

)

)

#### **Reception 1**

15' 10" Max x 16' Max ( 4.83m Max x 4.88m Max

#### Reception 2

12' 3" Max x 10' 9" Max ( 3.73m Max x 3.28m Max

#### Dining Room

12' 8" Max x 8' 3" Max ( 3.86m Max x 2.51m Max ) Kitchen

6' 6" Max x 12' 8" Max ( 1.98m Max x 3.86m Max ) Landing

#### Bathroom

#### Bedroom 1

11' 4" Max x 17' 2" Max ( 3.45m Max x 5.23m Max

#### Bedroom 2

)

12' 10" Max x 10' 11" Max ( 3.91m Max x 3.33m Max ) Bedroom 3

9' 10" Max x 10' 11" Max ( 3.00m Max x 3.33m Max ) Bedroom 4

Irregular Shaped Room x ( x ) Restricted head height.

#### **Dressing Room**

# Floorplan

This floor plan is for illustrative purposes only. It is not drawn to scale. Any measurements, floor areas (including any total floor area), openings and orientation are approximate. No details are guaranteed, they cannot be relied upon for any purpose and they do not form part of any agreement. No liability is taken for any error, omission or misstatement. A party must rely upon its own inspection(s). Powered by www.focalagent.com