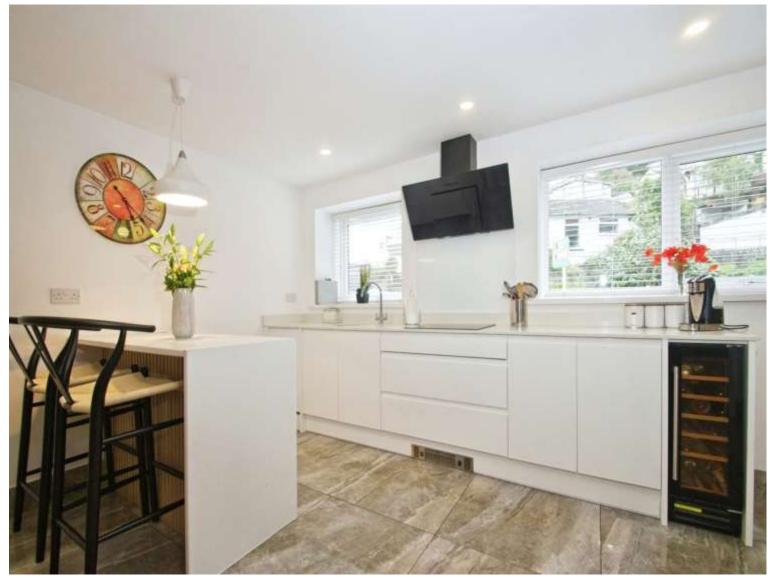

At the heart of this property are two expansive reception rooms. The first reception room is an open-plan marvel, featuring large windows that bathe the room in natural light. It also benefits from direct access to a balcony, enabling indoor-outdoor living during the warmer months. This room also includes a dining area, ideal for both family meals and entertaining guests. The second reception room on the lower ground floor is seamlessly integrated with the kitchen, creating an open and sociable space where cooking and relaxation can blend together effortlessly and was previously used as a air BnB.

#### Kitchen

Irregular Shaped Room x ( x) Reception 1