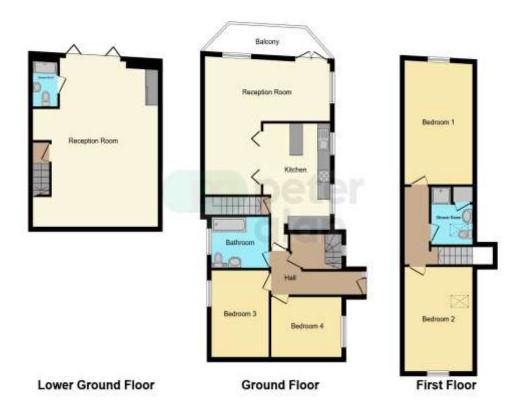

### Accommodation

Hall

#### Bedroom 4

11' 1" Max x 8' 9" Max ( 3.38m Max x 2.67m Max ) Bedroom 3

9' 9" Max x 12' 8" Max ( 2.97m Max x 3.86m Max ) Bathroom

#### Kitchen

Irregular Shaped Room x ( x) Reception 1

#### Bedroom 2

10' 8" Max x 15' 4" Max ( 3.25m Max x 4.67m Max ) Restricted head height.

#### Bedroom 1

10' 8" Max x 18' 3" Max ( 3.25m Max x 5.56m Max

) Restricted head height.

#### Shower Room

Restricted head height.

**Reception Room 2** 

Shower Room

# Floorplan

This floor plan is for illustrative purposes only. It is not drawn to scale. Any measurements, floor areas (including any total floor area), openings and orientation are approximate. No details are guaranteed, they cannot be relied upon for any purpose and they do not form part of any agreement. No liability is taken for any error, omission or misstatement. A party must rely upon its own inspection(s): Powered by www.focalagent.com