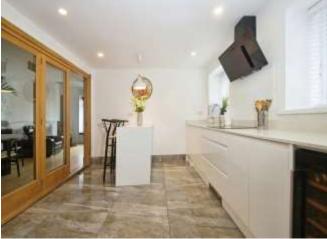

At the heart of this property are two expansive reception rooms. The first reception room is an open-plan marvel, featuring large windows that bathe the room in natural light. It also benefits from direct access to a balcony, enabling indoor-outdoor living during the warmer months. This room also includes a dining area, ideal for both family meals and entertaining guests. The second reception room on the lower ground floor is seamlessly integrated with the kitchen, creating an open and sociable space where cooking and relaxation can blend together effortlessly and was previously used as a air BnB.

#### Kitchen

Irregular Shaped Room x ( x) Reception 1