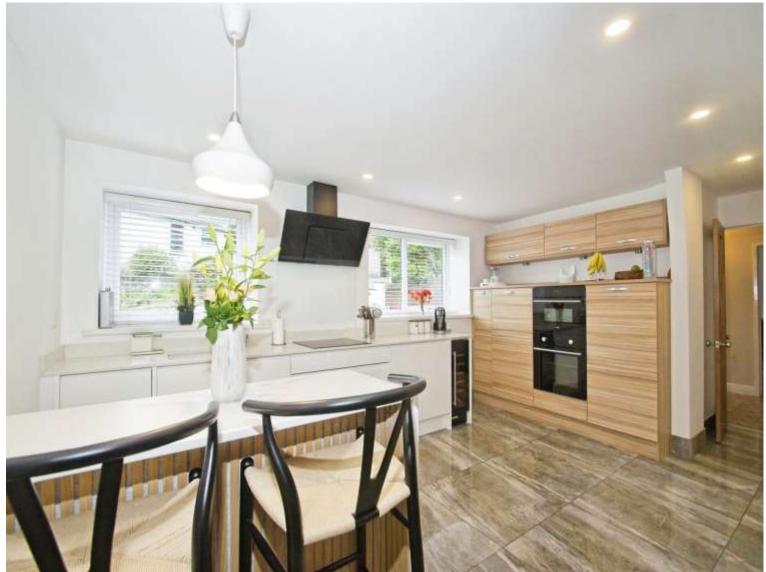

At the heart of this property are two expansive reception rooms. The first reception room is an open-plan marvel, featuring large windows that bathe the room in natural light. It also benefits from direct access to a balcony, enabling indoor-outdoor living during the warmer months. This room also includes a dining area, ideal for both family meals and entertaining guests. The second reception room on the lower ground floor is seamlessly integrated with the kitchen, creating an open and sociable space where cooking and relaxation can blend together effortlessly and was previously used as a air BnB.

#### Kitchen

Irregular Shaped Room x ( x) Reception 1