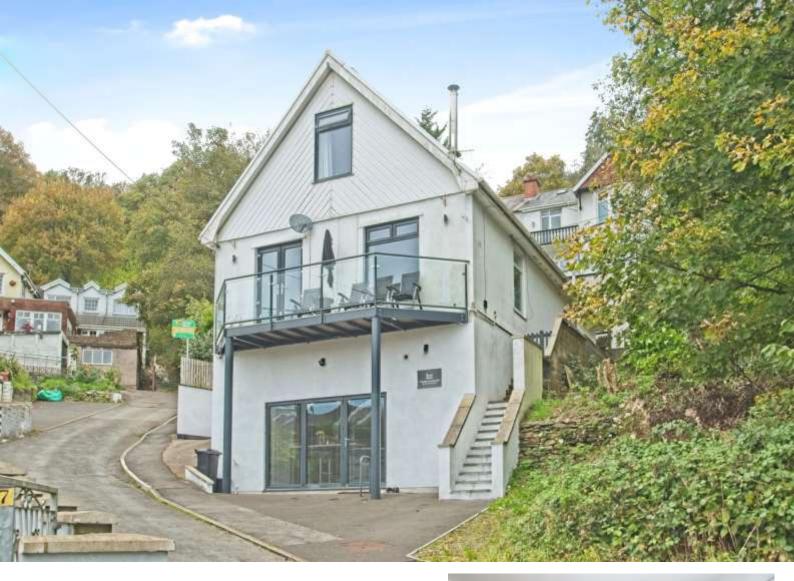

# Ffrwd Wen Park Lane, offers over £400,000

- COUNCIL TAX E
- No onward chain
- Potential Air BnB
- Set over three floors
- Off-road parking
- Well-presented throughout
- EPC Rating: D

01685 722223 merthyrtydfil@peteralan.co.uk

### About the property

A distinguished detached house for sale in Treharris. The property is set over three floors exuding a sense of space and comfort, making it an exceptional choice for families, couples, and potential Airbnb entrepreneurs.

At the heart of this property are two expansive reception rooms. The first reception room is an open-plan marvel, featuring large windows that bathe the room in natural light. It also benefits from direct access to a balcony, enabling indoor-outdoor living during the warmer months. This room also includes a dining area, ideal for both family meals and entertaining guests. The second reception room on the lower ground floor is seamlessly integrated with the kitchen, creating an open and sociable space where cooking and relaxation can blend together effortlessly and was previously used as a air BnB.

Unique features of this property include a garden that provides an oasis of calm, a driveway for secure off-