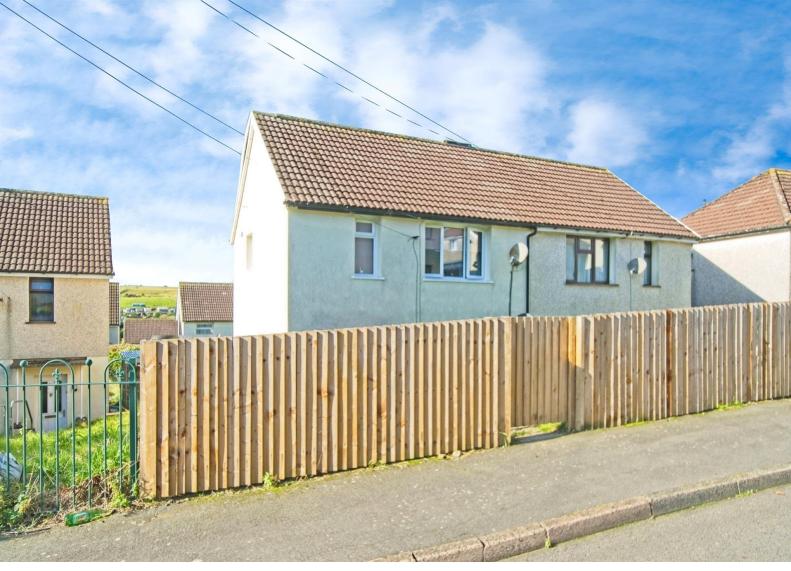

# Heol-Y-Bryn, Fochriw £115,000

- COUNCIL TAX A
- Ideal first time buy
- Front and rear garden
- Close to local amenities
- Good transport links
- EPC Rating: C

# About the property

A charming semi-detached house for sale, an excellent opportunity for families, couples, or investors.

The house comprises two generously proportioned double bedrooms, providing ample space for relaxation and sleeping arrangements. The layout also incorporates a single kitchen and one reception room, making it perfect for hosting friends and family. One of the standout features of this semi-detached house is its garden.

Moreover, the location of this property is second to none. It is situated in a well-connected area with superb public transport links, ensuring easy access to the wider city. For families with children, the proximity to nearby schools is a major plus. Local amenities are within a short walking distance, and the nearby walking routes offer great opportunities for leisurely strolls and outdoor exercise.