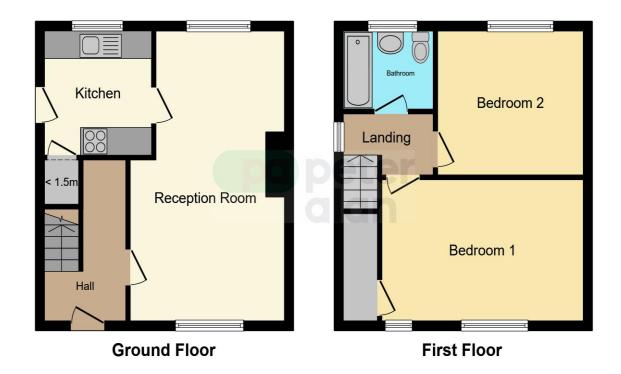

# Accommodation

### Hall

### Reception

20' 6" Max x 11' 8" Max ( 6.25m Max x 3.56m Max )

### Kitchen

 $8^{\circ}\,8^{\circ}\,$  Max x  $8^{\circ}\,2^{\circ}\,$  Max ( 2.64m Max x 2.49m Max ) Landing

# Bedroom 1

10' 1" Max x 15' 4" Max (  $3.07 m\ \text{Max}\ \text{x}\ 4.67 m\ \text{Max}$ 

#### Bedroom 2

 $10^{\circ}\,2^{\circ}\,$  Max x  $11^{\circ}\,1^{\circ}\,$  Max ( 3.10m Max x 3.38m Max

#### **Bathroom**

## **Floorplan**

This floor plan is for illustrative purposes only. It is not drawn to scale. Any measurements, floor areas (including any total floor area), openings and orientation are approximate. No details are guaranteed, they cannot be relied upon for any purpose and they do not form part of any agreement. No liability is taken for any error, omission or misstatement. A party must rely upon its own inspection(s). Powered by www.focalagent.com