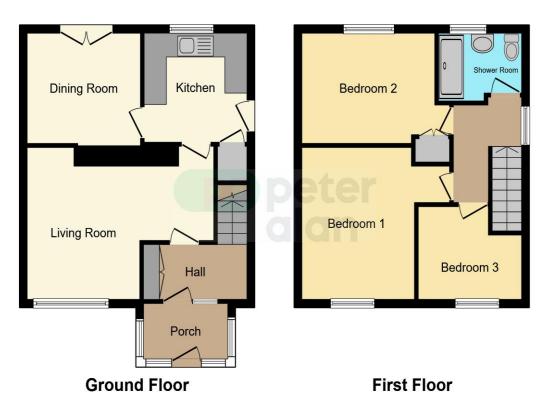

### Accommodation

Porch

Shower Room

Hallway

#### Living Room

Irregular Shaped Room x ( x ) **Dining Room** 

8' 3" Max x 10' 3" Max ( 2.51m Max x 3.12m Max ) **Kitchen** 

9' Max x 9' 1" Max ( 2.74m Max x 2.77m Max ) Landing

#### Bedroom 1

12' 5" Max x 10' Plus door recess ( 3.78m Max x 3.05m Plus door recess ) Bedroom 2

9' 1" Max x 10' Plus door recess ( 2.77m Max x 3.05m Plus door recess ) Bedroom 3

7' 8" Max x 9' 2" Max ( 2.34m Max x 2.79m Max )

## Floorplan

This floor plan is for illustrative purposes only. It is not drawn to scale. Any measurements, floor areas (including any total floor area), openings and orientation are approximate. No details are guaranteed, they cannot be relied upon for any purpose and they do not form part of any agreement. No liability is taken for any error, omission or misstatement. A party must rely upon its own inspection(s). Powered by www.focalagent.com