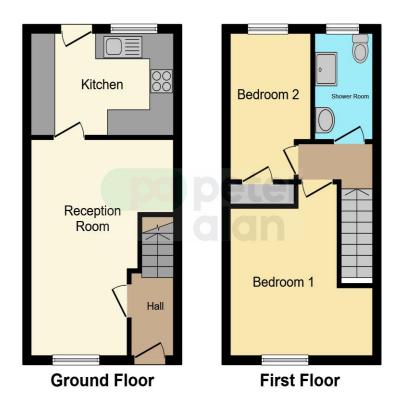

# Accommodation

Hall

#### **Reception Room**

Irregular Shaped Room x ( x) Kitchen

7' 9" Max x 11' 8" Max ( 2.36m Max x 3.56m Max ) Landing

#### Shower Room

8' 2" Max x 4' 9" Max ( 2.49m Max x 1.45m Max ) Bedroom 1

Irregular Shaped Room x ( x) **Bedroom 2** 

10' 9" Plus store x 6' 7" Max ( 3.28m Plus store x 2.01m Max )

## Floorplan

This floor plan is for illustrative purposes only. It is not drawn to scale. Any measurements, floor areas (including any total floor area), openings and orientation are approximate. No details are guaranteed, they cannot be relied upon for any purpose and they do not form part of any agreement. No liability is taken for any error, omission or misstatement. A party must rely upon its own inspection(s). Powered by www.focalagent.com