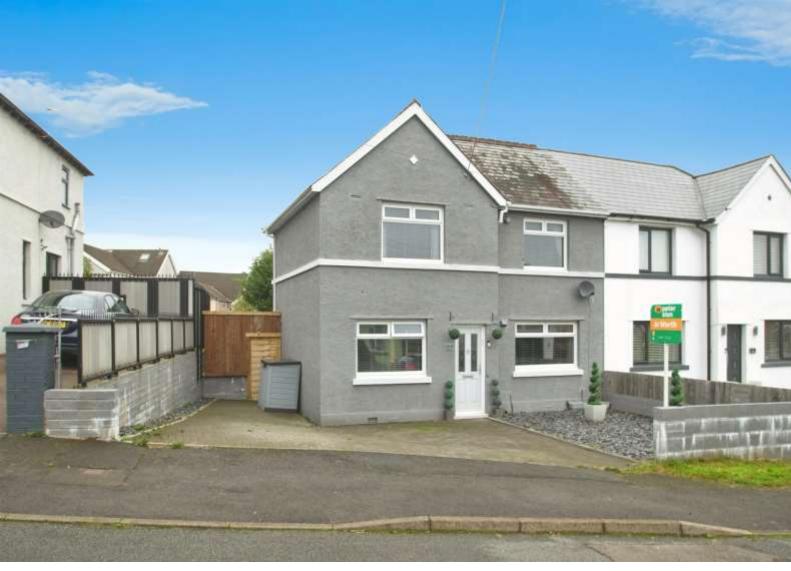

# Brondeg, offers over £220,000

- Council tax band B
- Driveway
- Potential to extend (subject to planning permission being obtained)
- Well-presented throughout
- Close to local amenities
- EPC Rating: E

# About the property

A three-bedroom, semi-detached house for sale. This property is well-presented and is an ideal purchase for families and couples alike. Set in the heart of Heolgerrig and a short distance from Cyfarthfa Retail Park.

This property features a spacious rear garden, with potential to extend (subject to planning permission)

Additionally, there is a driveway providing off-street parking, a valuable asset in any residential property.