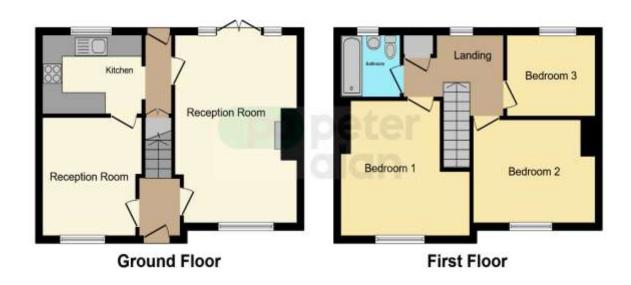

# Accommodation

Hall Bathroom

#### **Reception Room**

17' 5" Max x 12' 1" Max ( 5.31m Max x 3.68m Max

## Sitting Room

11' 1" Max x 9' 11" Max ( 3.38m Max x 3.02m Max

### Kitchen

7' 6" Max x 10' 2" Max ( 2.29m Max x 3.10m Max )

**Rear Hall** 

#### Landing

## Bedroom 1

Irregular Shaped Room x(x)

#### Bedroom 2

12' 5" Max x 9' 4" Max ( 3.78m Max x 2.84m Max )

#### Bedroom 3

8' 1" Max x 9' 6" Max ( 2.46m Max x 2.90m Max )

## **Floorplan**

This floor plan is for illustrative purposes only. It is not drawn to scale. Any measurements, floor areas (including any total floor area), openings and orientation are approximate. No details are guaranteed, they cannot be relied upon for any purpose and they do not form part of any agreement. No liability is taken for any error, omission or misstatement. A party must rely upon its own inspection(s). Powered by www.focalagent.com