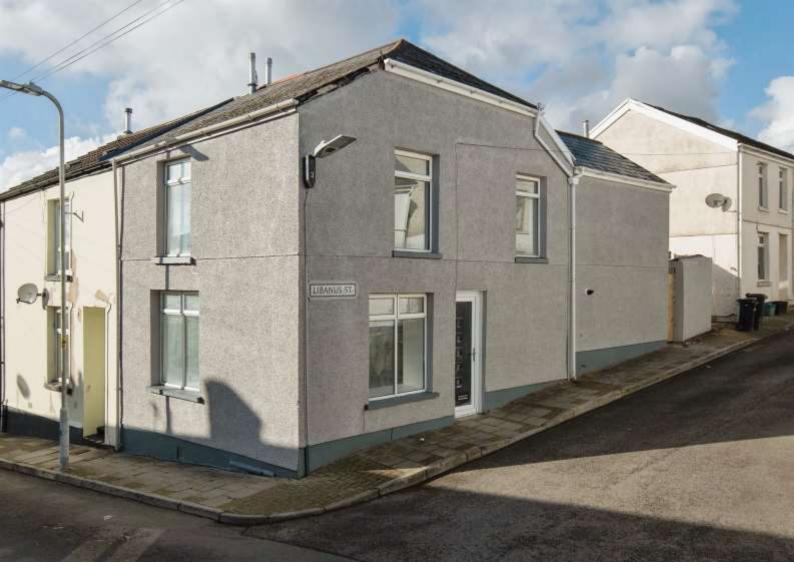

# Libanus Street, £110,000

- Council Tax Band A
- No onward chain
- Popular location
- Close to local amenities
- Close to transport links
- Cash buyers only
- EPC Rating: E

## **About the property**

A well-presented end of terrace three bedroom house in Dowlais, Merthyr Tydfil being sold with no onward chain. Set in a great location close to local amenities and transport links, this property would make a great family home or investment opportunity. CASH BUYERS ONLY

The property briefly comprises of a living room, Kitchen, bathroom, three bedrooms - one benefitting from a en-suite. To the rear of the property is a low maintenance garden.

Set in an ideal location within close proximity to transport links such as A465 Heads of the Valleys Road and local amenities.