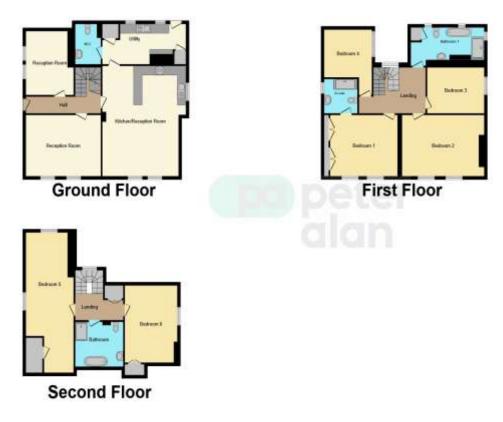

## Accommodation

| Ground Floor Accommodation                           | 15' 9" Max x 13' Max ( 4.80m Max x 3.96m Max )<br><b>En-Suite Shower Room</b> |
|------------------------------------------------------|-------------------------------------------------------------------------------|
| Entrance Hallway                                     | Bedroom Two                                                                   |
| Lounge                                               | 18' Max x 12' Max ( 5.49m Max x 3.66m Max )                                   |
| 18' Max x 12' 11" Max ( 5.49m Max x 3.94m Max        | Bedroom Three                                                                 |
| Dining Room                                          | 13' 4" Max x 11' 4" Max ( 4.06m Max x 3.45m Max                               |
| 13' 8" Max x 11' Max ( 4.17m Max x 3.35m Max )       | Family Bathroom                                                               |
| Kitchen / Breakfast Room                             | Study                                                                         |
| 23' 8" Max x 17' 2" Max ( 7.21m Max x 5.23m Max<br>) | 13' 1" Max x 10' 9" Max ( 3.99m Max x 3.28m Max                               |
| Utility Room                                         | )<br>Second Floor Accommodation                                               |
| Cloakroom/Wc                                         |                                                                               |
| First Floor Accommodation                            | Landing                                                                       |
| Landing                                              | Bedroom Four                                                                  |
|                                                      | 16' 7" Max x 11' 9" Max ( 5.05m Max x 3.58m Max                               |
| Master Bedroom                                       | Bedroom Five                                                                  |
|                                                      |                                                                               |

### Floorplan

This floor plan is for illustrative purposes only. It is not drawn to scale. Any measurements, floor areas (including any total floor area), openings and orientation are approximate. No details are guaranteed, they cannot be relied upon for any purpose and they do not form part of any agreement. No liability is taken for any error, omission or misstatement. A party must rely upon its own inspection(s). Powered by www.focalagent.com