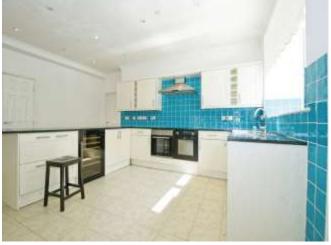

#### About the property

Offered for sale with no onward chain, an imposing three storey residence set in a popular location in Merthyr Tydfil.

The generous ground floor accommodation briefly comprises an entrance hallway, a lounge, dining room, a spacious kitchen/breakfast room, a separate utility room and a downstairs cloakroom/wc. To the first floor there is a master bedroom with fitted wardrobes and an en-suite shower room, two further double bedrooms, a spacious family bathroom with a bath and a double shower, and a study which could easily be utilised as a sixth bedroom. On the second floor there are two more large double bedrooms as well as another full bathroom with a bath and double shower.