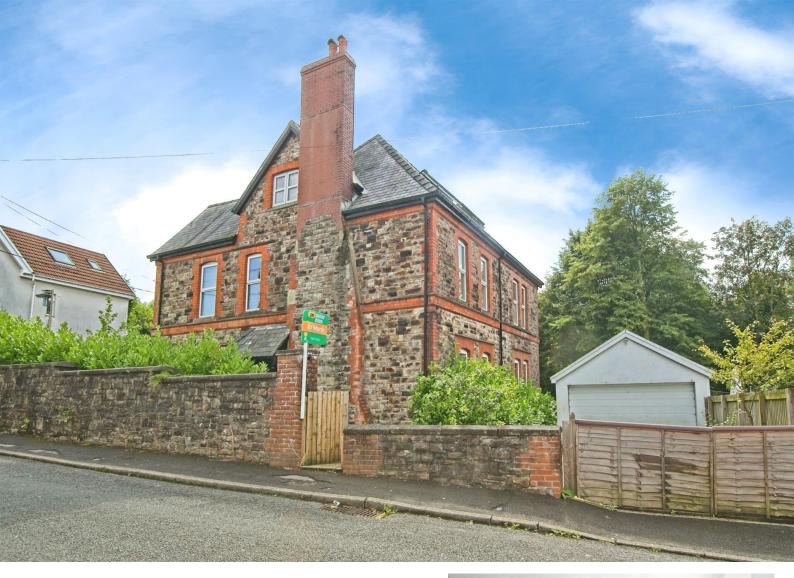

# Church Street, £450,000

- Council tax band F
- Double Garage
- Close to local amenities
- 5 double bedrooms plus study
- Set over three floors
- Well presented throughout
- EPC Rating: C

01685 722223 merthyrtydfil@peteralan.co.uk

#### About the property

Offered for sale with no onward chain, an imposing three storey residence set in a popular location in Merthyr Tydfil.

The generous ground floor accommodation briefly comprises an entrance hallway, a lounge, dining room, a spacious kitchen/breakfast room, a separate utility room and a downstairs cloakroom/wc. To the first floor there is a master bedroom with fitted wardrobes and an en-suite shower room, two further double bedrooms, a spacious family bathroom with a bath and a double shower, and a study which could easily be utilised as a sixth bedroom. On the second floor there are two more large double bedrooms as well as another full bathroom with a bath and double shower.

The property has gardens to three sides and brick paved driveway to a double garage. The driveway can easily accommodate numerous vehicles off road.

Viewing highly recommended.