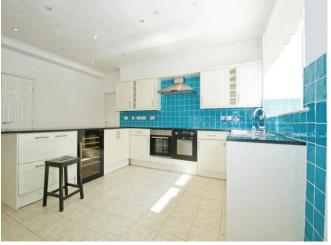

#### About the property

Offered for sale with no onward chain, an imposing three storey residence set in a popular location in Merthyr Tydfil.

The generous ground floor accommodation briefly comprises an entrance hallway, a lounge, dining room, a spacious kitchen/breakfast room, a separate utility room and a downstairs cloakroom/wc. To the first floor there is a master bedroom with fitted wardrobes and an en-suite shower room, two further double bedrooms, a spacious family bathroom with a bath and a double shower, and a study which could easily be utilised as a sixth bedroom. On the second floor there are two more large double bedrooms as well as another full bathroom with a bath and double shower.