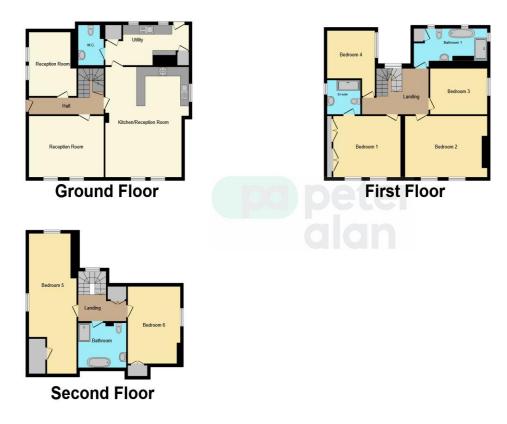

#### About the property

Offered for sale with no onward chain, an imposing three storey residence set in a popular location in Merthyr Tydfil.

The generous ground floor accommodation briefly comprises an entrance hallway, a lounge, dining room, a spacious kitchen/breakfast room, a separate utility room and a downstairs cloakroom/wc. To the first floor there is a master bedroom with fitted wardrobes and an en-suite shower room, two further double bedrooms, a spacious family bathroom with a bath and a double shower, and a study which could easily be utilised as a sixth bedroom. On the second floor there are two more large double bedrooms as well as another full bathroom with a bath and double shower.

## Accommodation

| 15' 9'' Max x 13' Max ( 4.80m Max x 3.96m Max )<br><b>En-Suite Shower Room</b> |
|--------------------------------------------------------------------------------|
| Bedroom Two                                                                    |
| 18' Max x 12' Max ( 5.49m Max x 3.66m Max )                                    |
| Bedroom Three                                                                  |
| 13' 4" Max x 11' 4" Max ( 4.06m Max x 3.45m Max                                |
| Family Bathroom                                                                |
| Study                                                                          |
| 13' 1" Max x 10' 9" Max ( 3.99m Max x 3.28m Max                                |
| )<br>Second Floor Accommodation                                                |
| Landing                                                                        |
|                                                                                |
| Bedroom Four                                                                   |
| 16' 7" Max x 11' 9" Max ( 5.05m Max x 3.58m Max<br>)                           |
| Bedroom Five                                                                   |
|                                                                                |

### Floorplan

This floor plan is for illustrative purposes only. It is not drawn to scale. Any measurements, floor areas (including any total floor area), openings and orientation are approximate. No details are guaranteed, they cannot be relied upon for any purpose and they do not form part of any agreement. No liability is taken for any error, omission or misstatement. A party must rely upon its own inspection(s). Powered by www.focalagent.com