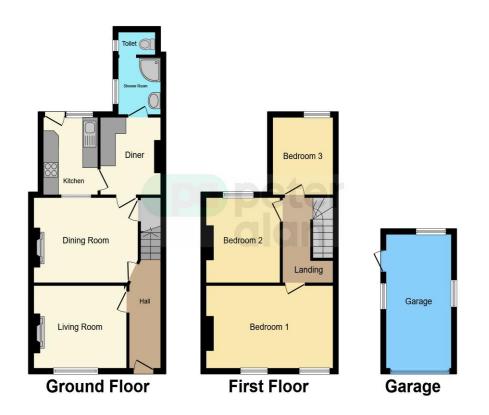

# Accommodation

#### Hall

#### Living Room

9' 8" Max x 12' 10" Max ( 2.95m Max x 3.91m Max

#### Dining Room

10' 5" Max x 13' 6" Max ( 3.17m Max x 4.11m Max

#### ) Diner

9' 3" Max x 7' 8" Max ( 2.82m Max x 2.34m Max ) **Kitchen** 

6' 9" Max x 7' 8" Max ( 2.06m Max x 2.34m Max ) Shower Room

#### Toilet

#### Landing

#### Bedroom 1

10' 4" Max x 15' 7" Max ( 3.15m Max x 4.75m Max )

#### Bedroom 2

10' 3" Max x 9' 6" Max ( 3.12m Max x 2.90m Max ) Bedroom 3

9' 4" Max x 7' 9" Max ( 2.84m Max x 2.36m Max ) Garage

16' 4" Max x 8' 5" Max ( 4.98m Max x 2.57m Max )

# Floorplan

This floor plan is for illustrative purposes only. It is not drawn to scale. Any measurements, floor areas (including any total floor area), openings and orientation are approximate. No details are guaranteed, they cannot be relied upon for any purpose and they do not form part of any agreement. No liability is taken for any error, omission or misstatement. A party must rely upon its own inspection(s). Powered by www.focalagent.com