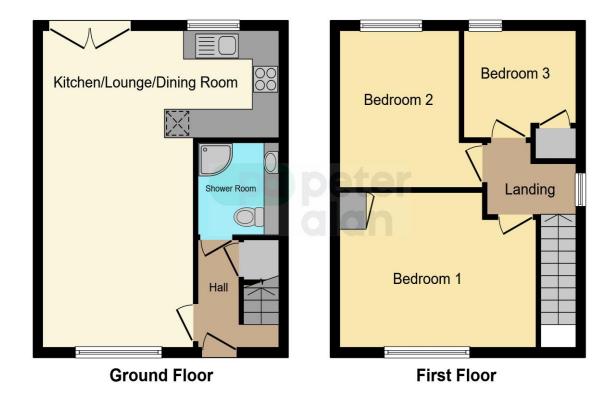

## Accommodation

Hall

Living/Diner/Kitchen

Landing

**Bathroom** 

Bedroom 1

14' 1" Max x 10' 8" Max (  $4.29\,\mathrm{m}$  Max x  $3.25\,\mathrm{m}$  Max )

Bedroom 2

11' 1" Max x 10' 8" Max ( 3.38m Max x 3.25m Max )

Bedroom 3

8' 5'' Max x 8' 5'' Max ( 2.57m Max x 2.57m Max )

### **Floorplan**

This floor plan is for illustrative purposes only. It is not drawn to scale. Any measurements, floor areas (including any total floor area), openings and orientation are approximate. No details are guaranteed, they cannot be relied upon for any purpose and they do not form part of any agreement. No liability is taken for any error, omission or misstatement. A party must rely upon its own inspection(s). Powered by www.focalagent.com