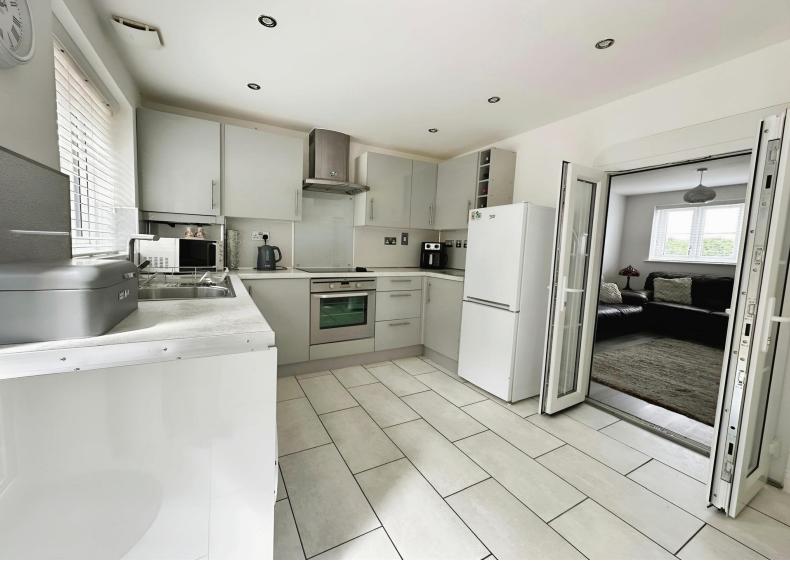

A well-equipped kitchen is included, offering ample space for meal preparation and storage. The property further benefits from a bathroom that serves the living spaces.

One of the unique features of this property is the availability of parking, a highly sought-after convenience in residential areas. In addition, the property features a garden, offering a serene outdoor space for relaxation or play.

#### **Living Room**

13' 1"  $\text{Max} \times 13'$  Max ( 3.99m  $\text{Max} \times 3.96\text{m}$  Max ) **Kitchen** 

12' 7" Max x 9' 5" Max ( 3.84m Max x 2.87m Max )

**Bathroom** 

Landing

Bedroom 1

13' 1" Max x 10' 4" Plus fitted wardrobe ( 3.99m Max x 3.15m Plus fitted wardrobe )