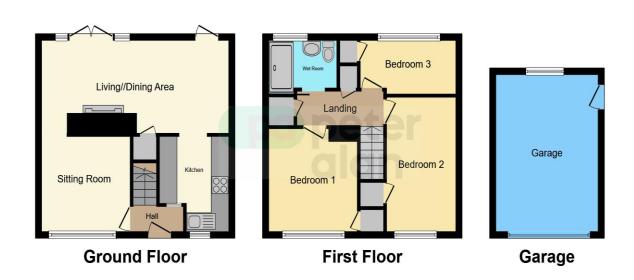

# Accommodation

#### Hall

#### **Sitting Room**

9' 9"  $\text{Max} \times 9'$  9" Max ( 2.97m  $\text{Max} \times 2.97$ m Max ) Living/Siffing Room

9' 7" Max x 20' 9" Max ( 2.92m Max x 6.32m Max ) **Kitchen** 

10' 1" Max x 7' 6" Max ( 3.07m Max x 2.29m Max )  $\boldsymbol{Landing}$ 

#### Bedroom 1

11' 5" Max x 10' Max ( 3.48m Max x 3.05m Max ) **Bedroom 2** 

14' 3" Max x 7' 7" Max ( 4.34m Max x 2.31m Max ) **Bedroom 3** 

3' 9" Max x 10' 8" Max ( 1.14m Max x 3.25m Max ) **Garage** 

16' 4" Max x 11' 4" Max ( 4.98m Max x 3.45m Max )

### **Floorplan**

This floor plan is for illustrative purposes only. It is not drawn to scale. Any measurements, floor areas (including any total floor area), openings and orientation are approximate. No details are guaranteed, they cannot be relied upon for any purpose and they do not form part of any agreement. No liability is taken for any error, omission or misstatement. A party must rely upon its own inspection(s). Powered by www.focalagent.com