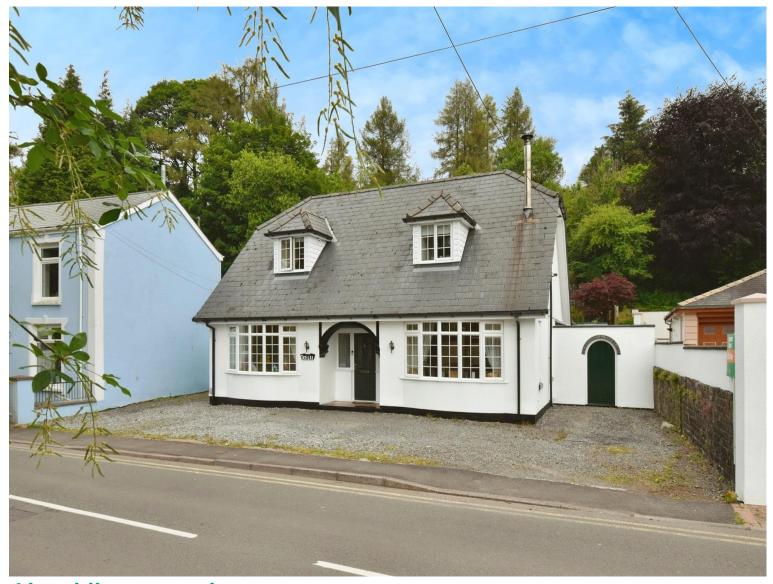

# About the property

This elegant detached bungalow is now on the market, presenting a profound opportunity for families seeking a charming home in Cefn Coed, Merthyr Tydfil. The property is located on the cusp of the Brecon Beacons National Park, with public transport links, nearby schools, local amenities, and parks within easy reach.

Outside, the property is surrounded by a well-maintained mature garden with beautiful views. A notable feature of this home is the bar/garden room, perfect for entertaining guests and shed ideal for bike storage. To the front of the property is a multi car driveway, further enhancing the practical aspects of this home. Unique features such as a walk-in wardrobe and a separate W.C contribute to the property's appeal. This bungalow is a beautiful blend of comfort, style, and convenience.