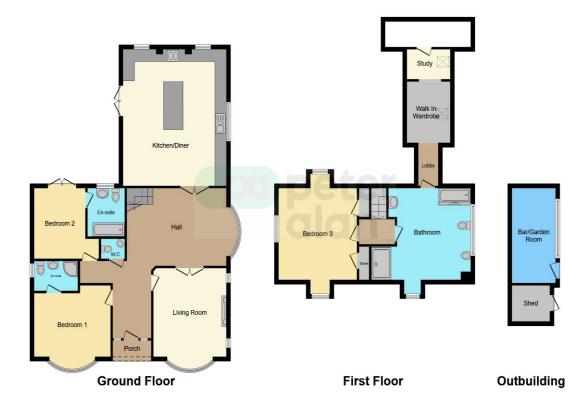

# Accommodation

**Porch** 

Hall

## **Living Room**

13' 7" Plus bay  $\times$  12' 8" Max ( 4.14m Plus bay  $\times$  3.86m Max )

## Kitchen/Diner

21' 8" Max x 17' 7" Max ( 6.60m Max x 5.36m Max )

W.C.

#### Bedroom 1

11' 4" Plus bay x 12' 9" Max ( 3.45m Plus bay x 3.89m Max )

**En-Suite** 

#### Bedroom 2

11' 1" Max x 11' 3" Max ( 3.38m Max x 3.43m Max

**En-Suite** 

## Landing

## Bedroom 3

Irregular Shaped Room x (x) **Bathroom** 

Lobby

Walk In Wardrobe

Bar/Garden Room

14' 8" Maz x 7' 8" Max ( 4.47m Maz x 2.34m Max ) **Shed** 

## **Floorplan**

This floor plan is for illustrative purposes only. It is not drawn to scale. Any measurements, floor areas (including any total floor area), openings and orientation are approximate. No details are guaranteed, they cannot be relied upon for any purpose and they do not form part of any agreement. No liability is taken for any error, omission or misstatement. A party must rely upon its own inspection(s). Powered by www.focalagent.com