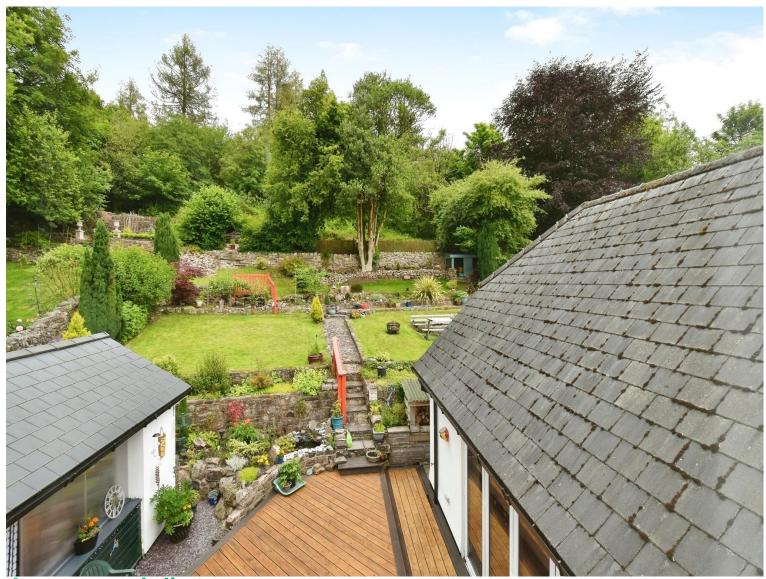

Outside, the property is surrounded by a well-maintained mature garden with beautiful views. A notable feature of this home is the bar/garden room, perfect for entertaining guests and shed ideal for bike storage. To the front of the property is a multi car driveway, further enhancing the practical aspects of this home. Unique features such as a walk-in wardrobe and a separate W.C contribute to the property's appeal. This bungalow is a beautiful blend of comfort, style, and convenience.