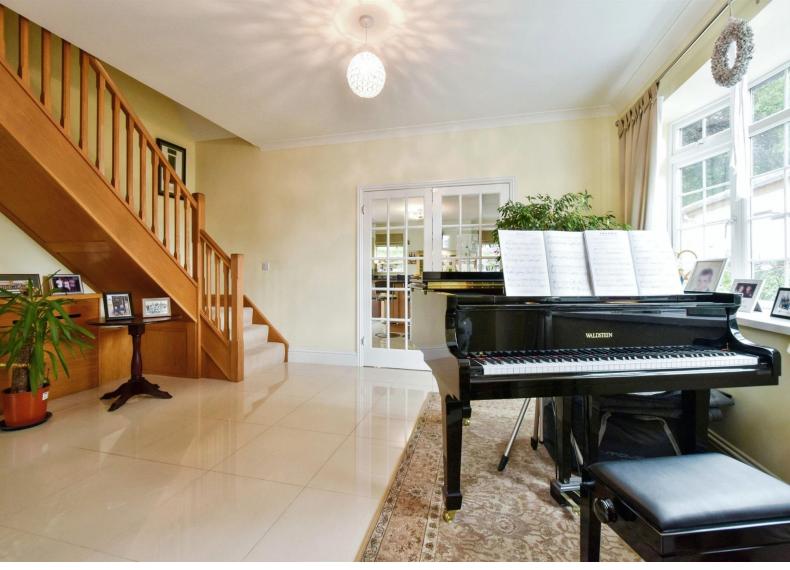

The property boasts an invitingly large hallway upon entry, leading to a warm and welcoming kitchen equipped with a kitchen island. The home also features three double bedrooms, each uniquely designed to offer comfort and style. The first and second bedrooms come with en-suite bathrooms, while the third bedroom has built-in wardrobes, providing ample storage space. The bungalow is complemented by a large bathroom, providing a relaxing retreat.

## **Living Room**

13' 7" Plus bay  $\times$  12' 8" Max ( 4.14m Plus bay  $\times$  3.86m Max )

## Kitchen/Diner

21' 8" Max x 17' 7" Max ( 6.60m Max x 5.36m Max )

W.C.