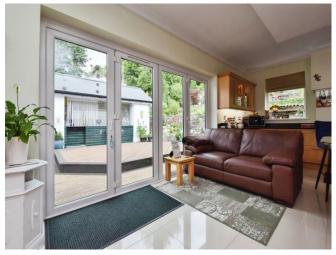

Outside, the property is surrounded by a well-maintained mature garden with beautiful views. A notable feature of this home is the bar/garden room, perfect for entertaining guests and shed ideal for bike storage. To the front of the property is a multi car driveway, further enhancing the practical aspects of this home. Unique features such as a walk-in wardrobe and a separate W.C contribute to the property's appeal. This bungalow is a beautiful blend of comfort, style, and convenience.