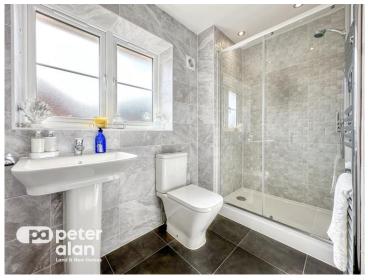

Rising to the first floor you are greeted with a spacious landing area leading off to three bedrooms and the family bathroom, the spacious master bedroom which comes with an en-suite shower room is situated on the top floor.

#### Accommodation

Accommodation **Ground Floor Kitchen** 15' 7" x 9' 2" (4.75m x 2.79m) Lounge / Dining 16' 2" x 10' (4.93m x 3.05m) Cloakroom / Wc 6' x 2' 11" (1.83m x 0.89m) **First Floor Bedroom Two** 11' 8" x 9' 2" (3.56m x 2.79m) **Bedroom Three** 10' x 9' 2" ( 3.05m x 2.79m ) Study / Bedroom Four 6'7" x 6' (2.01m x 1.83m) Bathroom 6' 7" x 6' 8" ( 2.01m x 2.03m ) Second Floor **Master Bedroom** 19' 6" x 12' 8" ( 5.94m x 3.86m ) En Suite