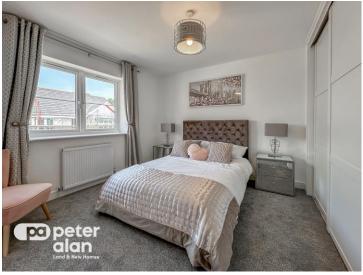

Rising to the first floor you are greeted with a spacious landing area leading off to three bedrooms and the family bathroom, the spacious master bedroom which comes with an en-suite shower room is situated on the top floor.

#### Accommodation

Accommodation **Ground Floor Kitchen** 15' 7" x 9' 2" (4.75m x 2.79m) Lounge / Dining 16' 2" x 10' (4.93m x 3.05m) Cloakroom / Wc 6' x 2' 11" (1.83m x 0.89m) **First Floor Bedroom Two** 11' 8" x 9' 2" (3.56m x 2.79m) **Bedroom Three** 10' x 9' 2" ( 3.05m x 2.79m ) Study / Bedroom Four 6'7" x 6' (2.01m x 1.83m) Bathroom 6' 7" x 6' 8" ( 2.01m x 2.03m ) Second Floor **Master Bedroom** 19' 6" x 12' 8" ( 5.94m x 3.86m ) En Suite