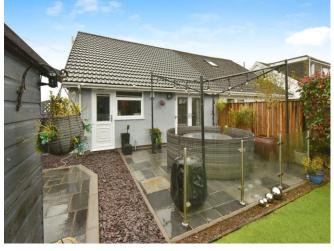

The property consists of an entrance hall, living/dining room, a further sitting room which could be a third bedroom, kitchen to include all white goods, family bathroom and to the first floor are two double bedrooms - with the principle bedroom boasting an en-suite. The attic is fully boarded throughout, perfect for storage. To the rear of the property is a beautiful enclosed garden with decking area and insulated shed. Off-road parking is also provided via a driveway to the side of the property which fits two cars.