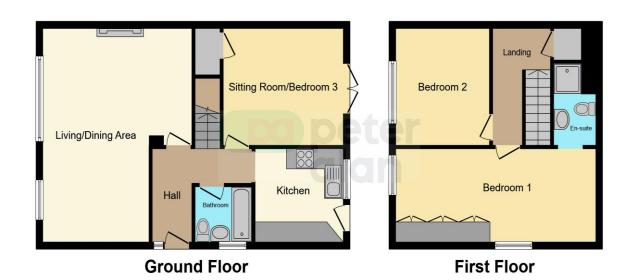

The property consists of an entrance hall, living/dining room, a further sitting room which could be a third bedroom, kitchen to include all white goods, family bathroom and to the first floor are two double bedrooms - with the principle bedroom boasting an en-suite. The attic is fully boarded throughout, perfect for storage. To the rear of the property is a beautiful enclosed garden with decking area and insulated shed. Off-road parking is also provided via a driveway to the side of the property which fits two cars.

## Accommodation

Hall

#### **Living/Dining Room**

#### **Living Area**

9' 3" Max x 15' 4" Max ( 2.82m Max x 4.67m Max ) Dining Area

9' 3"  $Max \times 11' 1" Max ( 2.82m Max \times 3.38m Max )$  Sitting Room/Bedroom 3

11' 4" Max x 12' 5" Max ( 3.45m Max x 3.78m Max

#### **Bathroom**

#### **Kitchen**

8' 8" Max x 9' 1" Max ( 2.64m Max x 2.77m Max ) **Landing** 

#### Bedroom 1

9' 2" Max x 20' 9" Max ( 2.79m Max x 6.32m Max ) **En-Suite** 

#### Bedroom 2

11' 3" Max x 9' 8" Max ( 3.43m Max x 2.95m Max )

### **Floorplan**

This floor plan is for illustrative purposes only. It is not drawn to scale. Any measurements, floor areas (including any total floor area), openings and orientation are approximate. No details are guaranteed, they cannot be relied upon for any purpose and they do not form part of any agreement. No liability is taken for any error, omission or misstatement. A party must rely upon its own inspection(s). Powered by www.focalagent.com