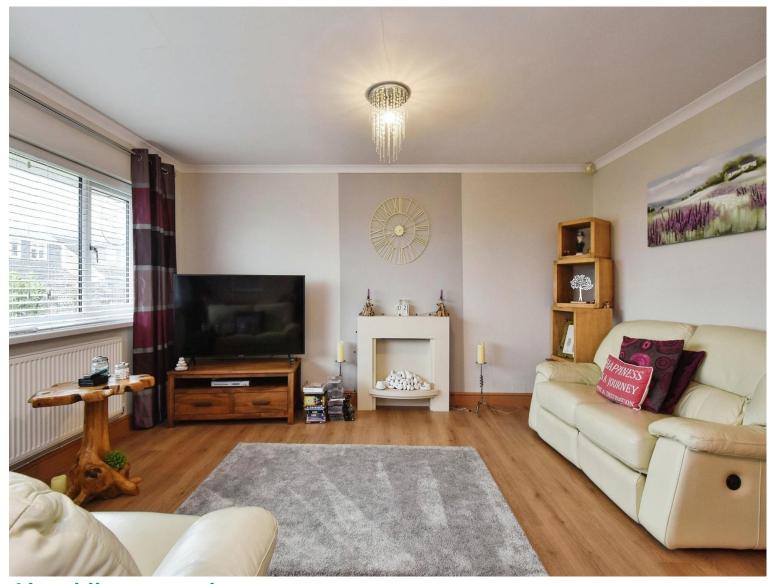

#### **Living/Dining Room**

#### **Living Area**

9' 3" Max x 15' 4" Max ( 2.82m Max x 4.67m Max ) Dining Area

9' 3"  $Max \times 11' 1" Max ( 2.82m Max \times 3.38m Max )$  Sitting Room/Bedroom 3

11' 4" Max x 12' 5" Max ( 3.45m Max x 3.78m Max