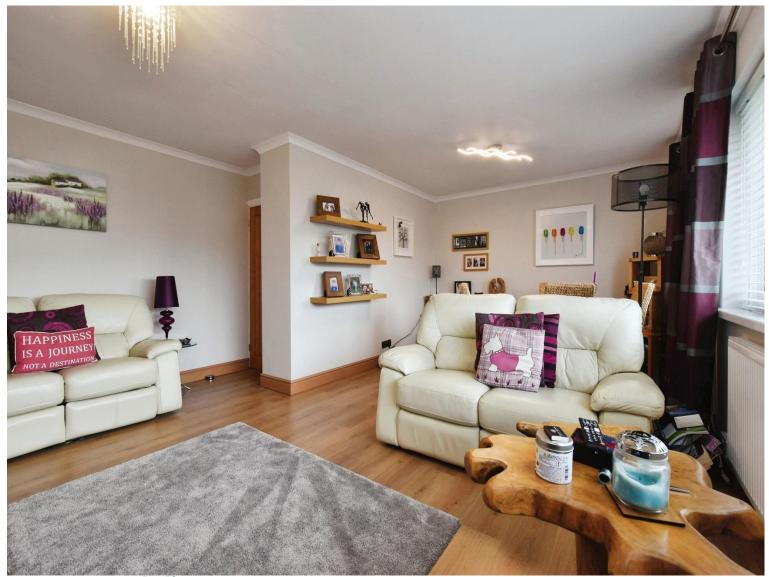

#### **Living/Dining Room**

#### **Living Area**

9' 3" Max x 15' 4" Max ( 2.82m Max x 4.67m Max ) Dining Area

9' 3"  $Max \times 11' 1" Max ( 2.82m Max \times 3.38m Max )$  Sitting Room/Bedroom 3

11' 4" Max x 12' 5" Max ( 3.45m Max x 3.78m Max