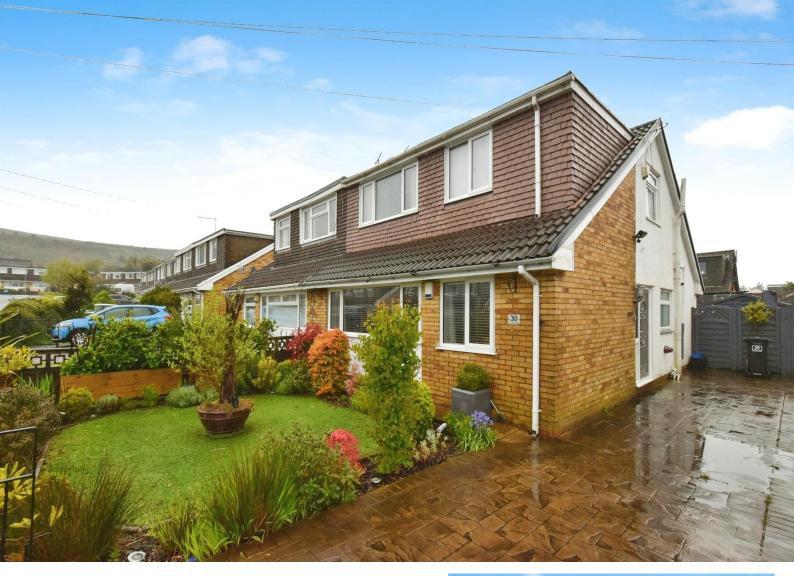

# St. Davids Close, £239,950

- Council Tax Band D
- No onward chain!
- Sought after location
- Off-road parking
- Well-presented throughout
- En-suite
- Spacious rear garden
- EPC Rating: D

## About the property

A rare opportunity to purchase two/three bedroom, semi-detached property in a popular residential area in St.Davids Close in Heolgerrig, Merthyr Tydfil. Being sold with no onward chain and well-presented throughout, we believe this property would make a perfect family home. The property benefilts from made to measure blinds throughout, also benefits from a newly renovated roof and flat roof.

The property consists of an entrance hall, living/dining room, a further sitting room which could be a third bedroom, kitchen to include all white goods, family bathroom and to the first floor are two double bedrooms - with the principle bedroom boasting an en-suite. The attic is fully boarded throughout, perfect for storage. To the rear of the property is a beautiful enclosed garden with decking area and insulated shed. Off-road parking is also provided via a driveway to the side of the property which fits two cars.

The property is ideally located within proximity to Cyfarthfa Park, Cyfarthfa Retail Park and Trago Mills, Merthyr Tydfil town centre and close to popular attractions such as Bike Park Wales, Brecon Beacons National Park. Road links include A470 and A465 Heads of the Valleys Road, perfect for commuting.