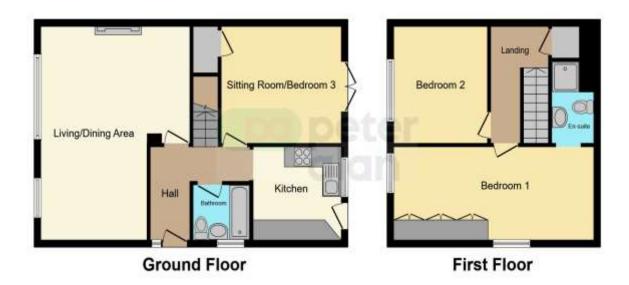

The property consists of an entrance hall, living/dining room, a further sitting room which could be a third bedroom, kitchen to include all white goods, family bathroom and to the first floor are two double bedrooms - with the principle bedroom boasting an en-suite. The attic is fully boarded throughout, perfect for storage. To the rear of the property is a beautiful enclosed garden with decking area and insulated shed . Off-road parking is also provided via a driveway to the side of the property which fits two cars.

### Accommodation

Hall

Living/Dining Room

#### Living Area

9' 3" Max x 15' 4" Max (2.82m Max x 4.67m Max ) Dining Area

9' 3" Max x 11' 1" Max ( 2.82m Max x 3.38m Max ) Sitting Room/Bedroom 3

11' 4" Max x 12' 5" Max ( 3.45m Max x 3.78m Max )

#### Bathroom

#### Kitchen

8' 8" Max x 9' 1" Max ( 2.64m Max x 2.77m Max ) Landing

#### Bedroom 1

9' 2" Max x 20' 9" Max ( 2.79m Max x 6.32m Max ) En-Suite

#### Bedroom 2

11' 3" Max x 9' 8" Max ( 3.43m Max x 2.95m Max )

## Floorplan

This floor plan is for illustrative purposes only. It is not drawn to scale. Any measurements, floor areas (including any total floor area), openings and orientation are approximate. No details are guaranteed, they cannot be relied upon for any purpose and they do not form part of any agreement. No liability is taken for any error, omission or misstatement. A party must rely upon its own inspection(s): Powered by www.focalagent.com