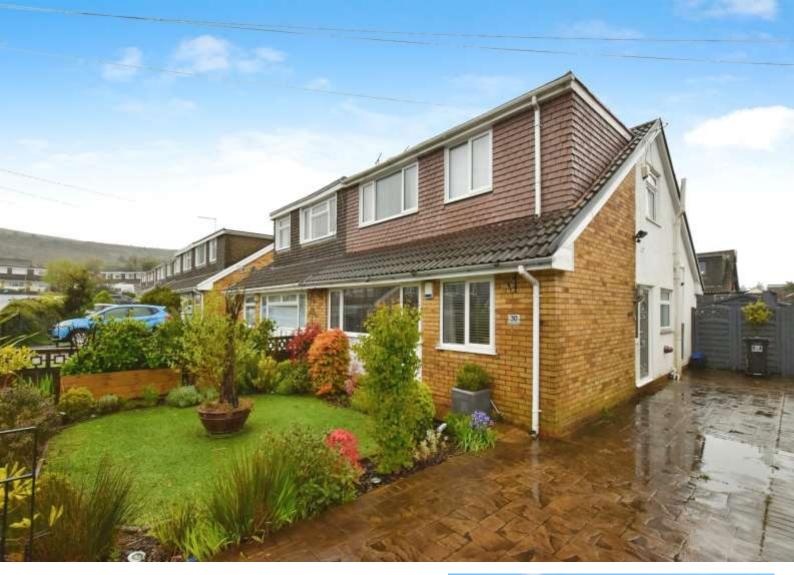

## St. Davids Close, £259,950

- Council Tax Band D
- No onward chain !
- Sought after location
- Off-road parking
- Well-presented throughout
- En-suite
- Spacious rear garden
- EPC Rating: D

### About the property

A rare opportunity to purchase two/three bedroom, semi-detached property in a popular residential area in St.Davids Close in Heolgerrig, Merthyr Tydfil. Being sold with no onward chain and well-presented throughout, we believe this property would make a perfect family home. The property benefilts from made to measure blinds throughout, also benefits from a newly renovated roof and flat roof.

The property consists of an entrance hall, living/dining room, a further sitting room which could be a third bedroom, kitchen to include all white goods, family bathroom and to the first floor are two double bedrooms - with the principle bedroom boasting an en-suite. The attic is fully boarded throughout, perfect for storage. To the rear of the property is a beautiful enclosed garden with decking area and insulated shed . Off-road parking is also provided via a driveway to the side of the property which fits two cars.

The property is ideally located within proximity to Cyfarthfa Park, Cyfarthfa Retail Park and Trago Mills, Merthyr Tydfil town centre and close to popular attractions such as Bike Park Wales, Brecon Beacons National Park. Road links include A470 and A465 Heads of the Valleys Road, perfect for commuting.