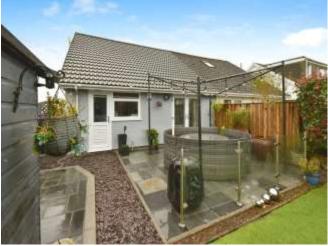

The property consists of an entrance hall, living/dining room, a further sitting room which could be a third bedroom, kitchen to include all white goods, family bathroom and to the first floor are two double bedrooms - with the principle bedroom boasting an en-suite. The attic is fully boarded throughout, perfect for storage. To the rear of the property is a beautiful enclosed garden with decking area and insulated shed . Off-road parking is also provided via a driveway to the side of the property which fits two cars.