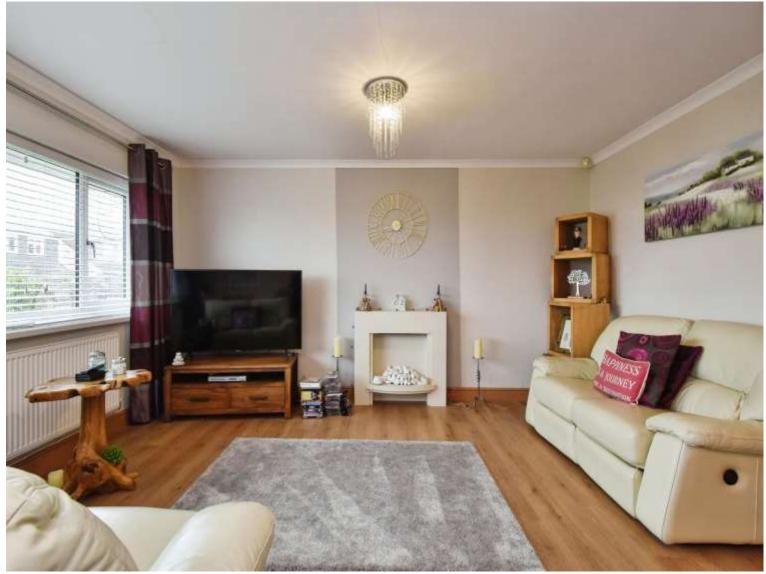

The property consists of an entrance hall, living/dining room, a further sitting room which could be a third bedroom, kitchen to include all white goods, family bathroom and to the first floor are two double bedrooms - with the principle bedroom boasting an en-suite. The attic is fully boarded throughout, perfect for storage. To the rear of the property is a beautiful enclosed garden with decking area and insulated shed . Off-road parking is also provided via a driveway to the side of the property which fits two cars.

#### Living Area

9' 3" Max x 15' 4" Max (2.82m Max x 4.67m Max ) Dining Area

9' 3" Max x 11' 1" Max ( 2.82m Max x 3.38m Max ) Sitting Room/Bedroom 3

11' 4" Max x 12' 5" Max ( 3.45m Max x 3.78m Max )