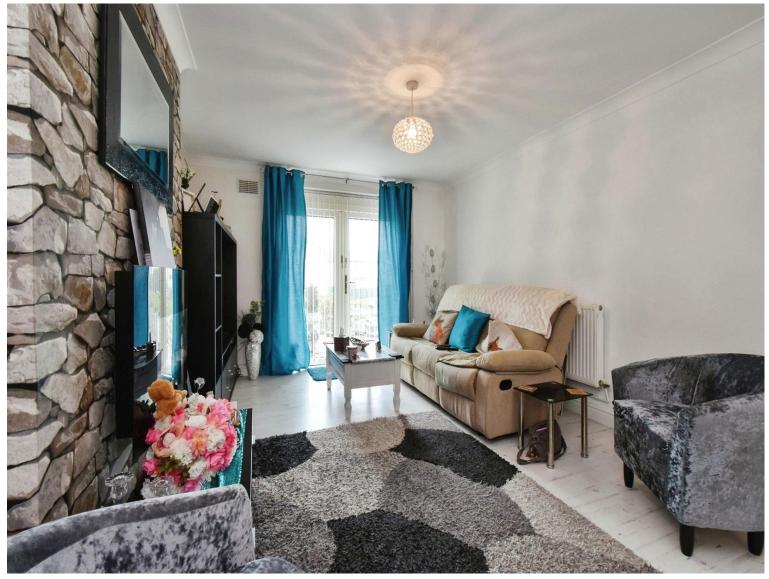

The property briefly comprises of the entrance hall, living/dining room and kitchen. To the first floor is a bathroom and three bedrooms. To the rear of the property is a low maintenance garden with rear access and to the front is a small patio area.

#### **Living/Dining Room**

Irregular Shaped Room x(x)

Kitchen

9' 1" Max x 6' 6" Max ( 2.77m Max x 1.98m Max )

**Rear Porch** 

Landing

Bedroom 1

13' 1" Max x 6' 6" Max ( 3.99m Max x 1.98m Max )