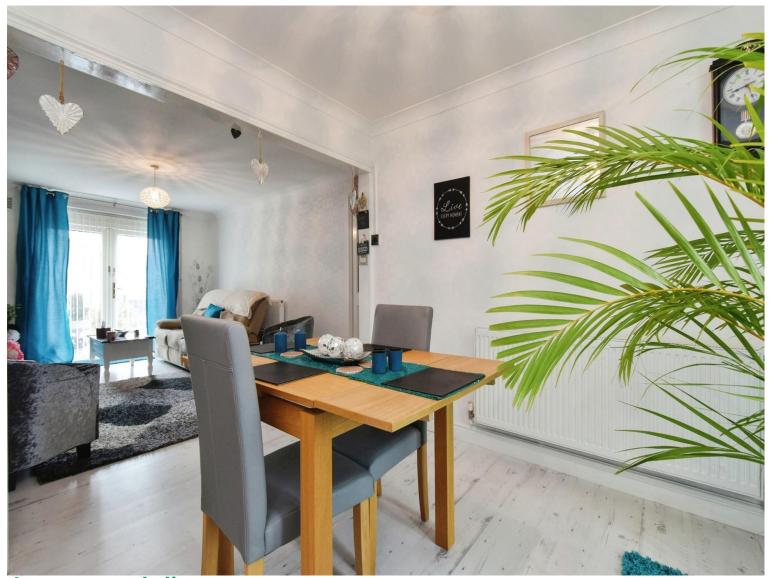

The property briefly comprises of the entrance hall, living/dining room and kitchen. To the first floor is a bathroom and three bedrooms. To the rear of the property is a low maintenance garden with rear access and to the front is a small patio area.

#### **Living/Dining Room**

Irregular Shaped Room x(x)

Kitchen

9' 1" Max x 6' 6" Max ( 2.77m Max x 1.98m Max )

**Rear Porch** 

Landing

Bedroom 1

13' 1" Max x 6' 6" Max ( 3.99m Max x 1.98m Max )