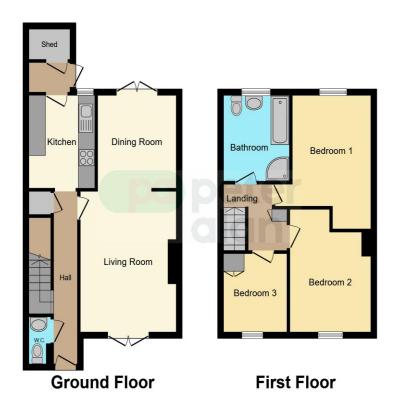

The property briefly comprises of the entrance hall, living/dining room and kitchen. To the first floor is a bathroom and three bedrooms. To the rear of the property is a low maintenance garden with rear access and to the front is a small patio area.

## Accommodation

#### Hallway

#### **Living/Dining Room**

Irregular Shaped Room x(x)

Kitchen

9' 1" Max x 6' 6" Max ( 2.77m Max x 1.98m Max )

**Rear Porch** 

Landing

Bedroom 1

13' 1" Max x 6' 6" Max ( 3.99m Max x 1.98m Max )

Bedroom 2

9' 1" Max x 6' 6" Max ( 2.77m Max x 1.98m Max )

Bedroom 3

6' 6" Max x 6' 6" Max ( 1.98m Max x 1.98m Max )

**Bathroom** 

## **Floorplan**

This floor plan is for illustrative purposes only. It is not drawn to scale. Any measurements, floor areas (including any total floor area), openings and orientation are approximate. No details are guaranteed, they cannot be relied upon for any purpose and they do not form part of any agreement. No liability is taken for any error, omission or misstatement. A party must rely upon its own inspection(s). Powered by www.focalagent.com