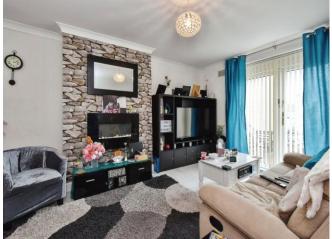

The property briefly comprises of the entrance hall, living/dining room and kitchen. To the first floor is a bathroom and three bedrooms. To the rear of the property is a low maintenance garden with rear access and to the front is a small patio area.

## Accommodation

Hallway

Living/Dining Room

Irregular Shaped Room x (  $\boldsymbol{x}$  ) Kitchen

9' 1" Max x 6' 6" Max ( 2.77m Max x 1.98m Max ) **Rear Porch** 

Landing

Bedroom 1

13' 1" Max x 6' 6" Max ( 3.99m Max x 1.98m Max ) Bedroom 2