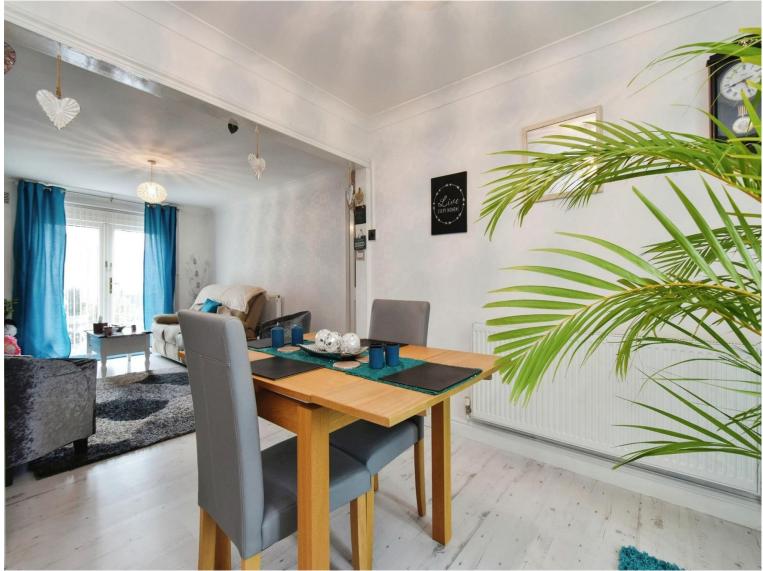

The property briefly comprises of the entrance hall, living/dining room and kitchen. To the first floor is a bathroom and three bedrooms. To the rear of the property is a low maintenance garden with rear access and to the front is a small patio area.

## Accommodation

Hallway

Living/Dining Room

Irregular Shaped Room x (  $\boldsymbol{x}$  ) Kitchen

9' 1" Max x 6' 6" Max ( 2.77m Max x 1.98m Max ) **Rear Porch** 

Landing

Bedroom 1

13' 1" Max x 6' 6" Max ( 3.99m Max x 1.98m Max ) Bedroom 2