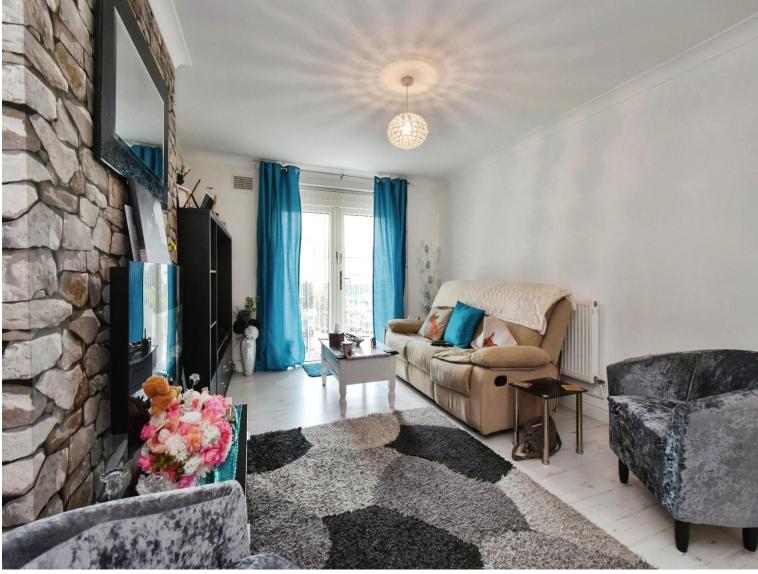

The property briefly comprises of the entrance hall, living/dining room and kitchen. To the first floor is a bathroom and three bedrooms. To the rear of the property is a low maintenance garden with rear access and to the front is a small patio area.

## Accommodation

Hallway

Living/Dining Room

Irregular Shaped Room x (  $\boldsymbol{x}$  ) Kitchen

9' 1" Max x 6' 6" Max ( 2.77m Max x 1.98m Max ) **Rear Porch** 

Landing

Bedroom 1

13' 1" Max x 6' 6" Max ( 3.99m Max x 1.98m Max ) Bedroom 2