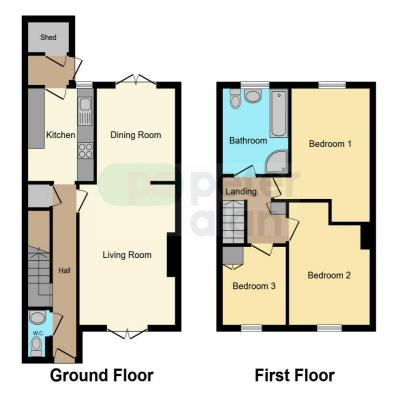

The property briefly comprises of the entrance hall, living/dining room and kitchen. To the first floor is a bathroom and three bedrooms. To the rear of the property is a low maintenance garden with rear access and to the front is a small patio area.

## Accommodation

Hallway

Living/Dining Room

Irregular Shaped Room x (  $\boldsymbol{x}$  ) Kitchen

9' 1" Max x 6' 6" Max ( 2.77m Max x 1.98m Max ) **Rear Porch** 

Landing

Bedroom 1

13' 1" Max x 6' 6" Max ( 3.99m Max x 1.98m Max ) Bedroom 2

9' 1" Max x 6' 6" Max ( 2.77m Max x 1.98m Max ) Bedroom 3

6' 6" Max x 6' 6" Max ( 1.98m Max x 1.98m Max ) Bathroom 01685 722223 merthyrtydfil@peteralan.co.uk

## Floorplan

This floor plan is for illustrative purposes only. It is not drawn to scale. Any measurements, floor areas (including any total floor area), openings and orientation are approximate. No details are guaranteed, they cannot be relied upon for any purpose and they do not form part of any agreement. No liability is taken for any error, omission or misstatement. A party must rely upon its own inspection(s). Powered by www.focalagent.com