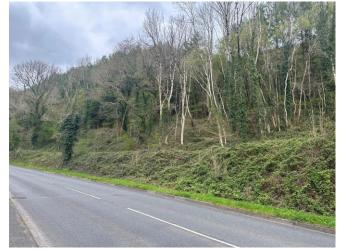

## Dan Y Deri Farm Dan Y £8,000

- Auction 25th June.
- Sloping woodland
- Semi-rural village of Merthyr Vale
- Approx. 2.5 acres
- EPC Rating: Exempt

## About the property

\*\*For sale by public auction on Tuesday 25th June 2024\*\*

Approx. 2.5 acres of sloping woodland with a stream. The land is between the main road to Cardiff and Dan Y Deri Farm. The land is located in the semi-rural village of Merthyr Vale in the county borough of Merthyr Tydfil. Lying on the A4054 road which leads to the A470. The Merthyr Vale train station is approx. 1.4 miles away which has a main line through to Cardiff Central. The area is known for being on the Taff Trail which is a multi-purpose walking/cycling