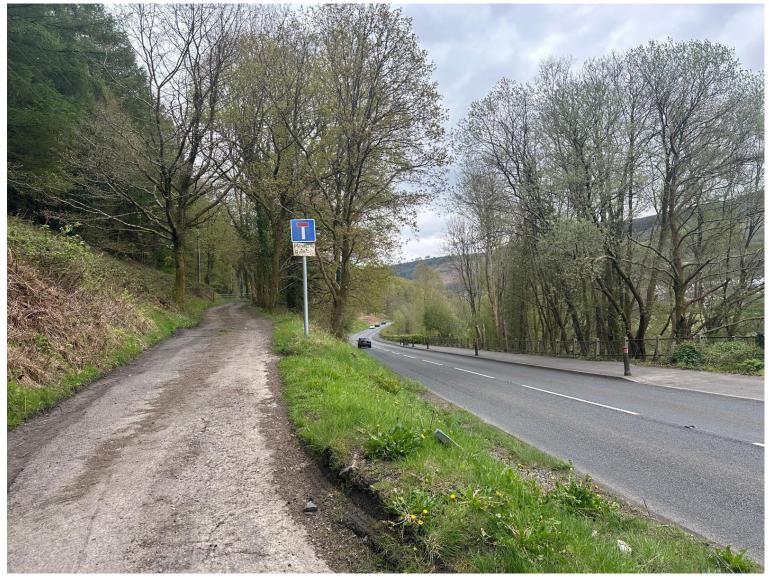

## Dan Y Deri Farm Dan Y £8,000

- Auction 25th June.
- Sloping woodland
- Semi-rural village of Merthyr Vale
- Approx. 2.5 acres
- EPC Rating: Exempt

## About the property

\*\*For sale by public auction on Tuesday 25th June 2024\*\*

Approx. 2.5 acres of sloping woodland with a stream. The land is between the main road to Cardiff and Dan Y Deri Farm. The land is located in the semi-rural village of Merthyr Vale in the county borough of Merthyr Tydfil. Lying on the A4054 road which leads to the A470. The Merthyr Vale train station is approx. 1.4 miles away which has a main line through to Cardiff Central. The area is known for being on the Taff Trail which is a multi-purpose walking/cycling

route from Cardiff Bay to Brecon benefitting a wide variety of urban and suburban landscapes and the open moorland of the Brecon Beacons.

Accommodation

01685 722223 merthyrtydfil@peteralan.co.uk