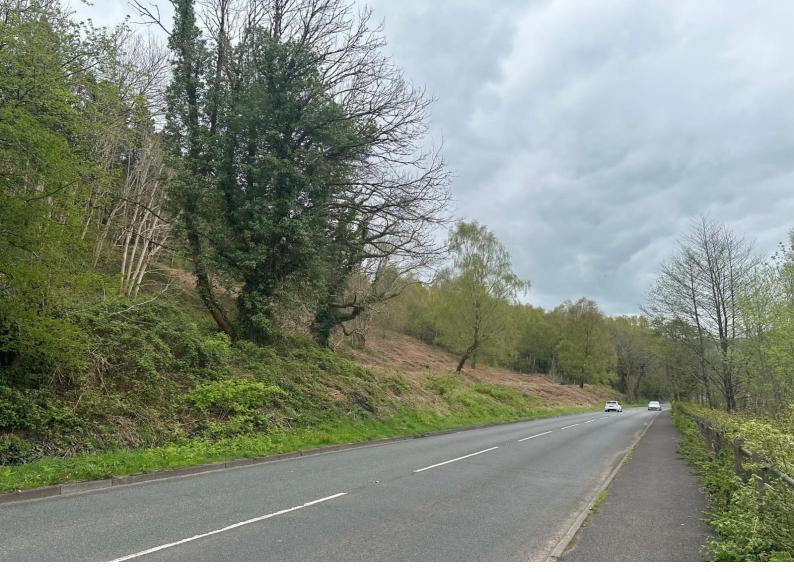

## Dan Y Deri Farm Dan Y £8,000

- Auction 25th June.
- Sloping woodland
- Semi-rural village of Merthyr Vale
- Approx. 2.5 acres
- EPC Rating: Exempt

## About the property

\*\*For sale by public auction on Tuesday 25th June 2024\*\*

Approx. 2.5 acres of sloping woodland with a stream. The land is between the main road to Cardiff and Dan Y Deri Farm. The land is located in the semi-rural village of Merthyr Vale in the county borough of Merthyr Tydfil. Lying on the A4054 road which leads to the A470. The Merthyr Vale train station is approx. 1.4 miles away which has a main line through to Cardiff Central. The area is known for being on the Taff Trail which is a multi-purpose walking/cycling