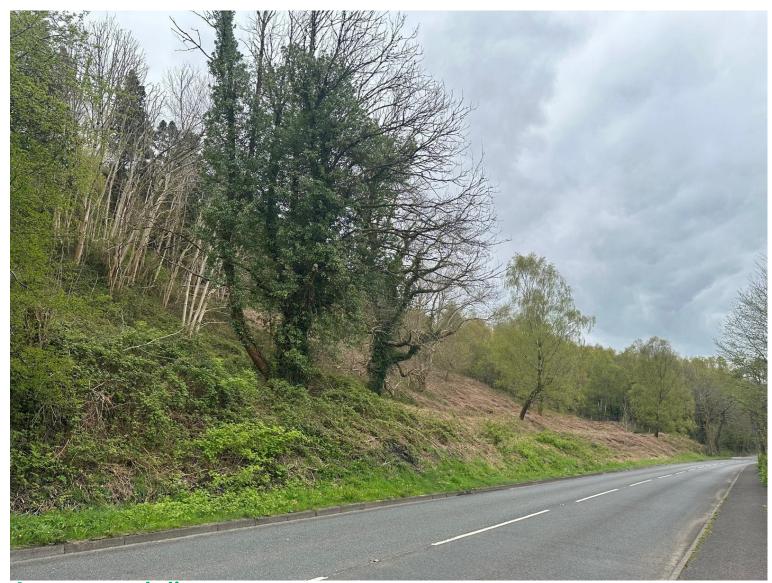

## Dan Y Deri Farm Dan Y £8,000

- Auction 25th June.
- Sloping woodland
- Semi-rural village of Merthyr Vale
- Approx. 2.5 acres
- EPC Rating: Exempt

## About the property

\*\*For sale by public auction on Tuesday 25th June 2024\*\*

Approx. 2.5 acres of sloping woodland with a stream. The land is between the main road to Cardiff and Dan Y Deri Farm. The land is located in the semi-rural village of Merthyr Vale in the county borough of Merthyr Tydfil. Lying on the A4054 road which leads to the A470. The Merthyr Vale train station is approx. 1.4 miles away which has a main line through to Cardiff Central. The area is known for being on the Taff Trail which is a multi-purpose walking/cycling