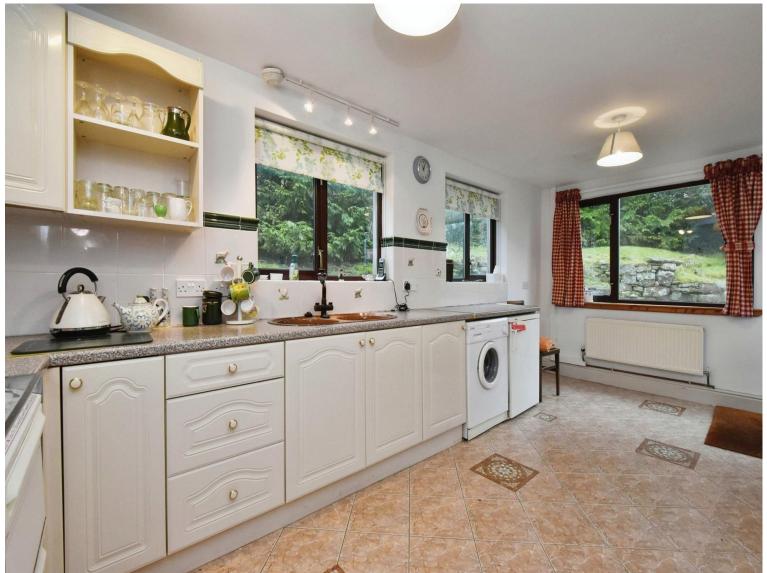

#### Sitting Room

8' 5" Max x 8' 4" Max ( 2.57m Max x 2.54m Max ) Dining Room

12' 7" Max x 7' 1" Max ( 3.84m Max x 2.16m Max ) Shower Room

Kitchen

**First Floor** 

Landing

Low Height Store

Bathroom