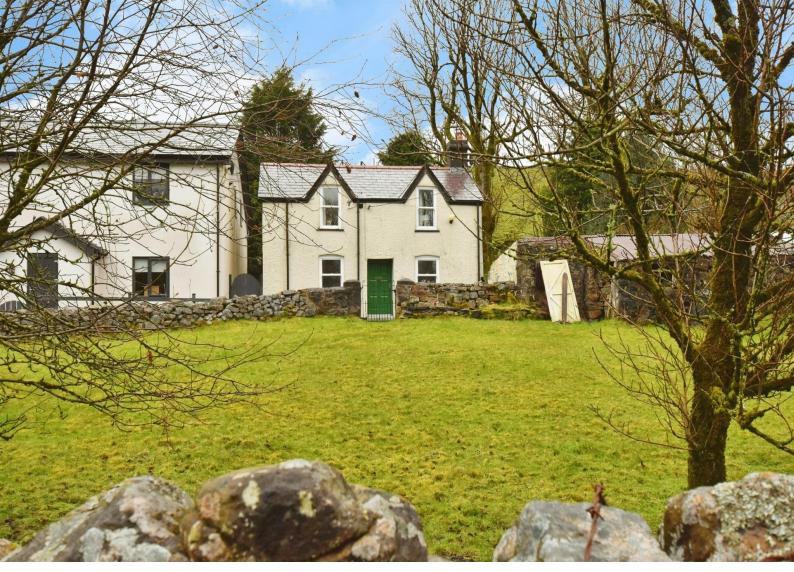

### About the property

A rare opportunity to purchase a traditional stone cottage in a beautiful location in Trefil, Tredegar. A mid-19th Century cottage boasting a multitude of features. This property is a unique family home with many original features such as stone walls and flagstone floors and in need of some modernisation throughout. This is a perfect opportunity for those seeking a unique, charming property set in a spacious plot with picturesque views.

The property is ideally located via a private lane which leads to parking for multiple cars and leads to the property itself. A detached, three-bedroom accommodation benefiting from a living room, sitting room, dining room, kitchen, shower room, three bedrooms and bathroom. Externally, the property benefits from a former haybarn with planning permission for conversion to holiday accommodation Planning ref C/20200045 Blaenau Gwent County Council. The property also boasts a small paddock, garden with patio and a further stone barn in need of repair. Adjacent to the property is another paddock set in approx. 0.53 acres with right of access for agricultural vehicles.