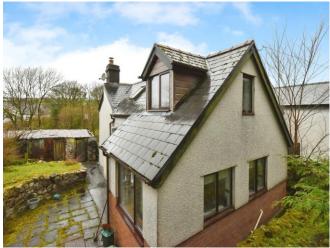

### About the property

A rare opportunity to purchase a traditional stone cottage in a beautiful location in Trefil, Tredegar. A mid-19th Century cottage boasting a multitude of features. This property is a unique family home with many original features such as stone walls and flagstone floors and in need of some modernisation throughout. This is a perfect opportunity for those seeking a unique, charming property set in a spacious plot with picturesque views.

The property is ideally located via a private lane which leads to parking for multiple cars and leads to the property itself. A detached, three-bedroom accommodation benefiting from a living room, sitting room, dining room, kitchen, shower room, three bedrooms and bathroom. Externally, the property benefits from a former haybarn with planning permission for conversion to holiday accommodation Planning ref C/20200045 Blaenau Gwent County Council. The property also boasts a small paddock, garden with patio and a further stone barn in need of repair. Adjacent to the property is another paddock set in approx. 0.53 acres with right of access for agricultural vehicles.