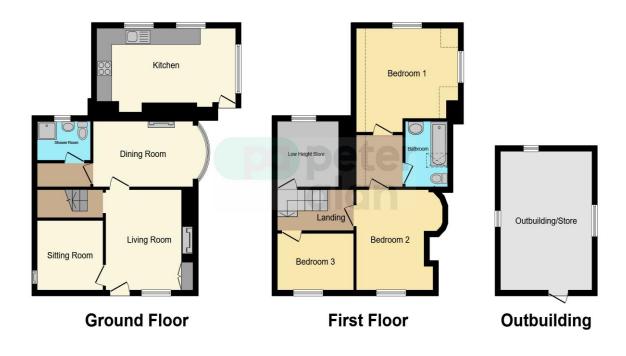

# Accommodation

#### **Ground Floor**

#### Living Room

12' 3" Max x 10' 3" Max ( 3.73m Max x 3.12m Max )

#### Sitting Room

8' 5" Max x 8' 4" Max ( 2.57m Max x 2.54m Max ) Dining Room

12' 7" Max x 7' 1" Max ( 3.84m Max x 2.16m Max ) Shower Room

Kitchen

**First Floor** 

Landing

Low Height Store

Bathroom

Bedroom 1

12' 4" Max x 11' 5" Max ( 3.76m Max x 3.48m Max ) Restricted head height.

#### Bedroom 2

12' 1" Max x 10' 1" Max ( 3.68m Max x 3.07m Max

#### ) Bedroom 3

10' 4" Max x 7' 3" Max ( 3.15m Max x 2.21m Max ) Hay Barn

16' 9" Max x 12' Max ( 5.11m Max x 3.66m Max )

01685 722223 merthyrtydfil@peteralan.co.uk

## Floorplan

This floor plan is for illustrative purposes only. It is not drawn to scale. Any measurements, floor areas (including any total floor area), openings and orientation are approximate. No details are guaranteed, they cannot be relied upon for any purpose and they do not form part of any agreement. No liability is taken for any error, omission or misstatement. A party must rely upon its own inspection(s). Powered by www.focalagent.com