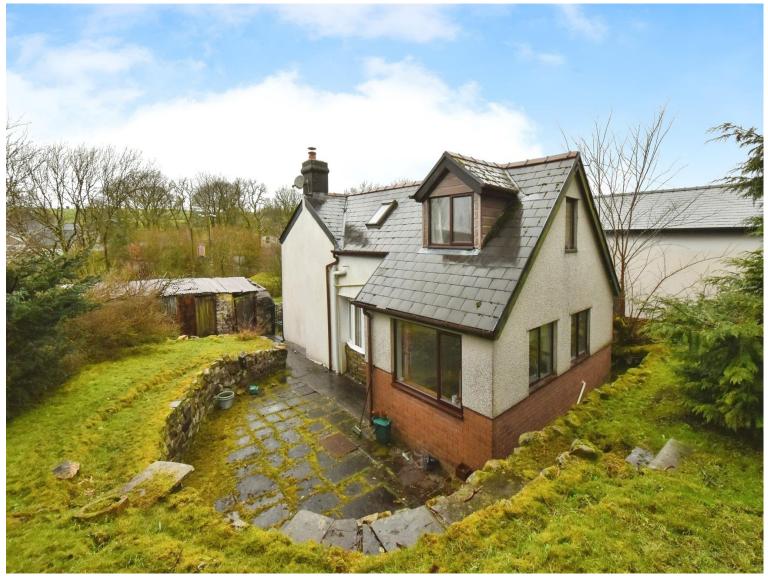

### About the property

A rare opportunity to purchase a traditional stone cottage in a beautiful location in Trefil, Tredegar. A mid-19th Century cottage boasting a multitude of features. This property is a unique family home with many original features such as stone walls and flagstone floors and in need of some modernisation throughout. This is a perfect opportunity for those seeking a unique, charming property set in a spacious plot with picturesque views.

The property is ideally located via a private lane which leads to parking for multiple cars and leads to the property itself. A detached, three-bedroom accommodation benefiting from a living room, sitting room, dining room, kitchen, shower room, three bedrooms and bathroom. Externally, the property benefits from a former haybarn with planning permission for conversion to holiday accommodation Planning ref C/20200045 Blaenau Gwent County Council. The property also boasts a small paddock, garden with patio and a further stone barn in need of repair. Adjacent to the property is another paddock set in approx. 0.53 acres with right of access for agricultural vehicles.