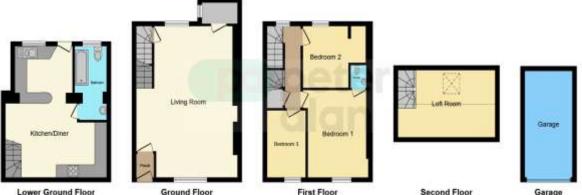

The kitchen, much larger than most, invites you to unleash your culinary creativity and host memorable gatherings with loved ones. Set over four floors, the ground floor comprises of a spacious reception room with access to the balcony, which boasts stunning views across the valleys-a view not to be missed or taken for granted.

The lower ground floor comprises of a kitchen/diner and access to the bathroom. To the first floor is the master bedroom with W.C and two further bedrooms. The second floor provides a generous loft space which has endless opportunities, such as a fourth bedroom, home office, etc.

#### Living Room

23' 6" Max x 16' 6" Max ( 7.16m Max x 5.03m Max

#### Kitchen/diner

Irregular Shaped Room x (  $\boldsymbol{x}$  )  $\boldsymbol{Bathroom}$ 

#### Landing

)

Bedroom 1

13' 4" Max x 10' Max ( 4.06m Max x 3.05m Max ) **W.C.** 

#### Bedroom 2

9' 5" Max x 10' 6" Max ( 2.87m Max x 3.20m Max ) Bedroom 3

10' 3" Max x 6' 8" Max ( 3.12m Max x 2.03m Max ) Loft Area

Irregular Shaped Room x ( x )

01685 722223 merthyrtydfil@peteralan.co.uk

### Floorplan

Lower Ground Floor

Ground Floor

**First Floor** 

Second Floor

This floor plan is for illustrative purposes only. It is not drawn to scale. Any measurements, floor areas (including any total floor area), openings and orientation are approximate. No details are guaranteed, they cannot be relied upon for any purpose and they do not form part of any agreement. No liability is taken for any error, omission or missianement. A party must rely upon its own inspection(s). Powered by www.focalagent.com