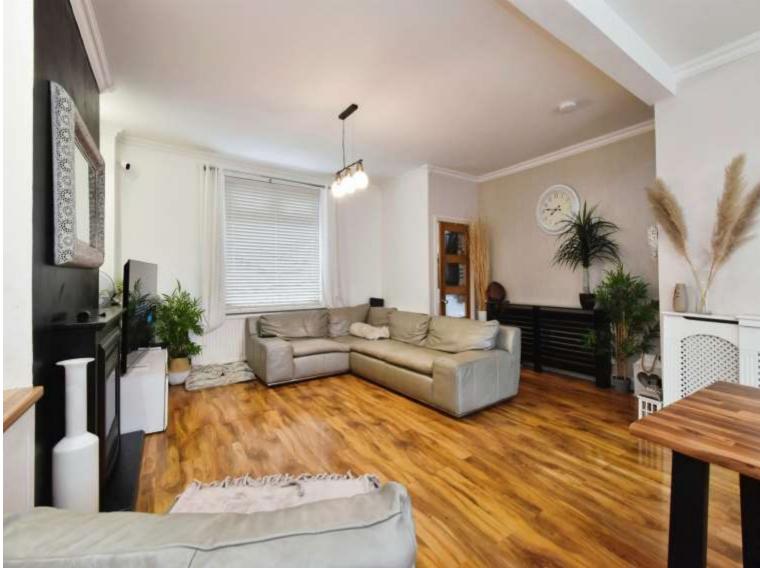

The kitchen, much larger than most, invites you to unleash your culinary creativity and host memorable gatherings with loved ones. Set over four floors, the ground floor comprises of a spacious reception room with access to the balcony, which boasts stunning views across the valleys-a view not to be missed or taken for granted.

#### Living Room

23' 6" Max x 16' 6" Max ( 7.16m Max x 5.03m Max