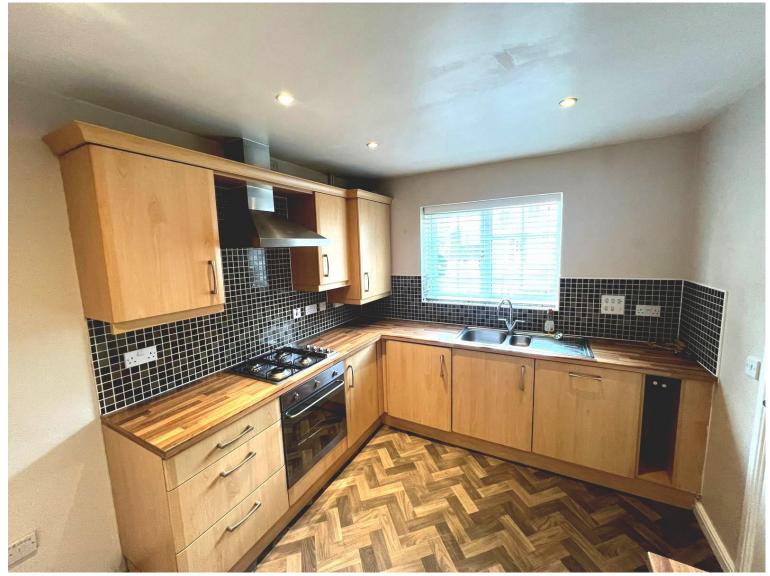

#### Kitchen

10' 5" Max x 9' Max ( 3.17m Max x 2.74m Max ) Living Room

14' Max x 16' 1" Max ( 4.27m Max x 4.90m Max ) Landing