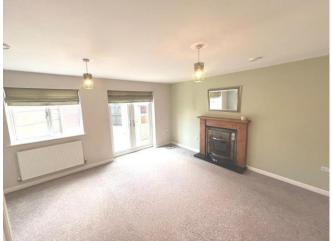

#### Kitchen

10' 5" Max x 9' Max ( 3.17m Max x 2.74m Max ) Living Room

14' Max x 16' 1" Max ( 4.27m Max x 4.90m Max ) Landing