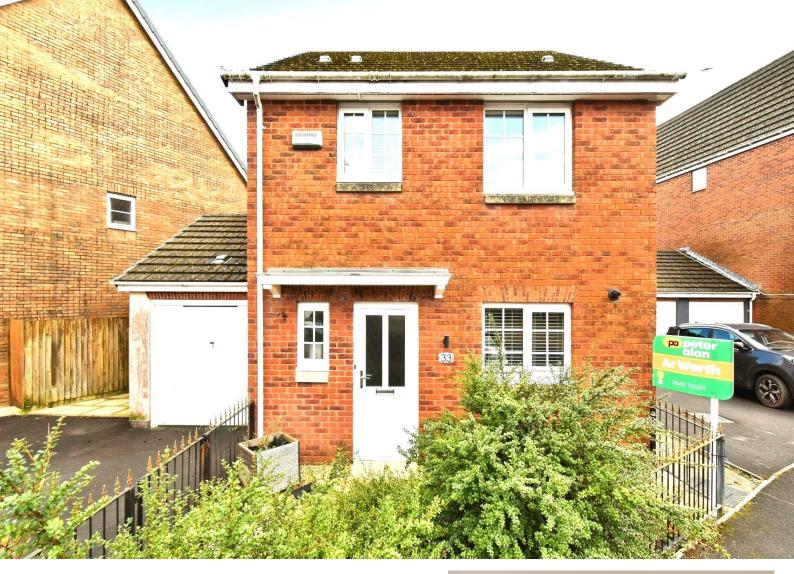

# Milfraen View, offers over £260,000

- Council Tax Band D
- No onward chain
- Driveway + Garage
- Sought after location.
- Well-presented
- EPC Rating: C

01685 722223 merthyrtydfil@peteralan.co.uk

### About the property

A well-presented, three bedroom detached property in a popular cul-de-sac location in Byrnmawr. Conveniently located close to local amenities and transport links. Being sold with no onward chain, this property is a great investment and family home.

The property briefly comprises of entrance hall, W,C, kitchen, reception room, master bedroom with ensuite, two further bedrooms and bathroom. Off road parking is provided by a gated multi car driveway and garage. To the rear is a enclosed garden.