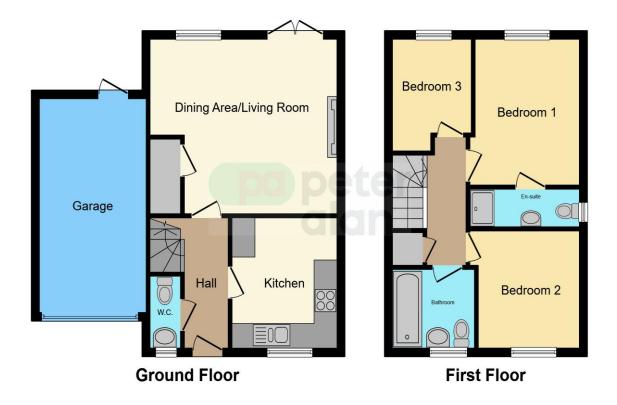

The property briefly comprises of entrance hall, W,C, kitchen, reception room, master bedroom with ensuite, two further bedrooms and bathroom. Off road parking is provided by a gated multi car driveway and garage. To the rear is a enclosed garden.

# Accommodation

Hallway

W.C.

#### Kitchen

10' 5" Max x 9' Max ( 3.17m Max x 2.74m Max ) Living Room

14' Max x 16' 1" Max ( 4.27m Max x 4.90m Max ) Landing

#### Bedroom 1

11' 8" Max x 9' 5" Max ( 3.56m Max x 2.87m Max ) **En-Suite** 

#### Bedroom 2

9' 7" Max x 9' 5" Max ( 2.92m Max x 2.87m Max ) Bedroom 3

7' 8" Max x 6' 8" Max ( 2.34m Max x 2.03m Max ) **Bathroom** 

01685 722223 merthyrtydfil@peteralan.co.uk

## Floorplan

This floorplan is for illustrative purposes only and is not drawn to scale. Measurements, floor-areas, openings and orientations are approximate. They should not be relied upon for any purpose and do not form any part of an agreement. No liability is taken for any error or mis-statement. All parties must rely on their own inspections.