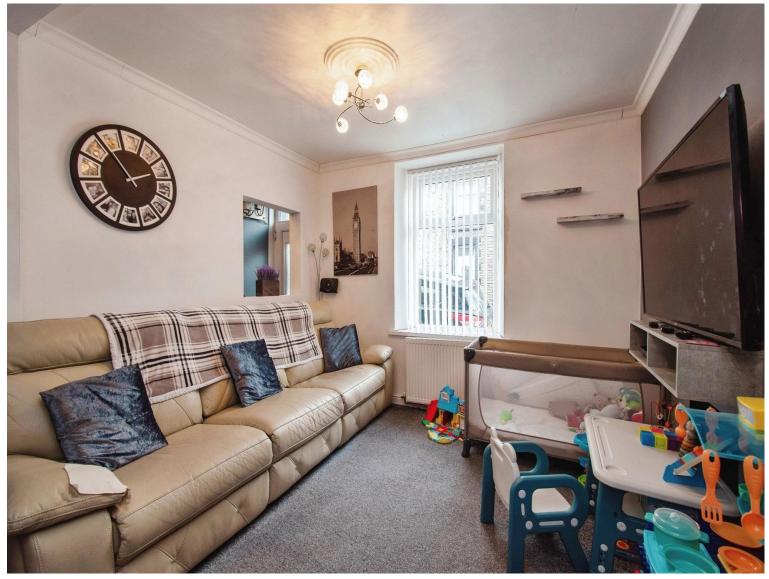

## About the property

A three bedroom. mid terrace house in Treharris. Set in a popular location close to local amenities and transport links being sold with no onward chain.

The property briefly comprises of the entrance hall, open plan living/dining room, kitchen and shower room. To the first floor are three bedrooms. To the rear of the property is a low maintenance garden.

### Accommodation

Hall

**Living/dining Room** 

**Living Area** 

10'8" Max x 8' 1" Max ( 3.25m Max x 2.46m Max )

**Dining Area** 

10' 6" Max x 14' 2" Max (  $3.20 m \ \text{Max} \ \text{x} \ 4.32 m \ \text{Max}$ 