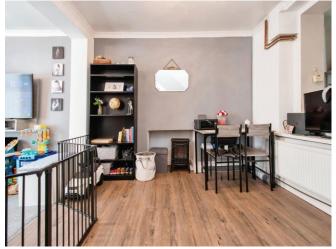

## About the property

A three bedroom. mid terrace house in Treharris. Set in a popular location close to local amenities and transport links being sold with no onward chain.

The property briefly comprises of the entrance hall, open plan living/dining room, kitchen and shower room. To the first floor are three bedrooms. To the rear of the property is a low maintenance garden.

### Accommodation

Hall

**Living/dining Room** 

**Living Area** 

10'8" Max x 8' 1" Max ( 3.25m Max x 2.46m Max )

**Dining Area** 

10' 6" Max x 14' 2" Max (  $3.20 m \ \text{Max} \ \text{x} \ 4.32 m \ \text{Max}$ 

**Kitchen** 

12' 3'' Max x 10' Max ( 3.73m Max x 3.05m Max )

**Shower Room** 

Landing

Bedroom 1

8' 1" Max x 11' 4" Max ( 2.46m Max x 3.45m Max )

Bedroom 2

11' 4" Max x 7' 3" Max ( 3.45m Max x 2.21m Max )