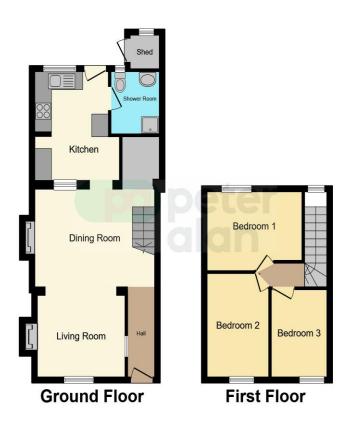

### Accommodation

Hall

**Living/dining Room** 

**Living Area** 

10'8" Max x 8' 1" Max ( 3.25m Max x 2.46m Max )

**Dining Area** 

10' 6" Max x 14' 2" Max (  $3.20 m \ \text{Max} \ \text{x} \ 4.32 m \ \text{Max}$ 

**Kitchen** 

12' 3'' Max x 10' Max ( 3.73m Max x 3.05m Max )

**Shower Room** 

Landing

Bedroom 1

8' 1" Max x 11' 4" Max ( 2.46m Max x 3.45m Max )

Bedroom 2

11' 4" Max x 7' 3" Max ( 3.45m Max x 2.21m Max )

Bedroom 3

9' 6" Max x 6' 6" Max ( 2.90m Max x 1.98m Max )

### **Floorplan**

This floorplan is for illustrative purposes only and is not drawn to scale. Measurements, floor-areas, openings and orientations are approximate. They should not be relied upon for any purpose and do not form any part of an agreement. No liability is taken for any error or mis-statement. All parties must rely on their own inspections.