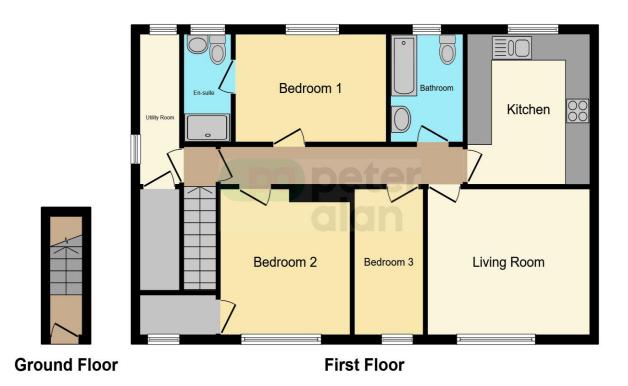

## Accommodation

**First Floor Landing** 

**Utility Room** 

Hall

Bedroom 1

8' 1" Max x 12' 2" Max ( 2.46m Max x 3.71m Max )

**En-Suite** 

Bedroom 2

10' 1" Max x 10' 6" Max ( 3.07m Max x 3.20m Max )

Bedroom 3

11' Max x 5' 7" Max ( 3.35m Max x 1.70m Max )

**Bathroom** 

**Living Room** 

11' Max x 13' 2" Max ( 3.35m Max x 4.01m Max )

Kitchen

### **Floorplan**

This floorplan is for illustrative purposes only and is not drawn to scale. Measurements, floor-areas, openings and orientations are approximate. They should not be relied upon for any purpose and do not form any part of an agreement. No liability is taken for any error or mis-statement. All parties must rely on their own inspections.