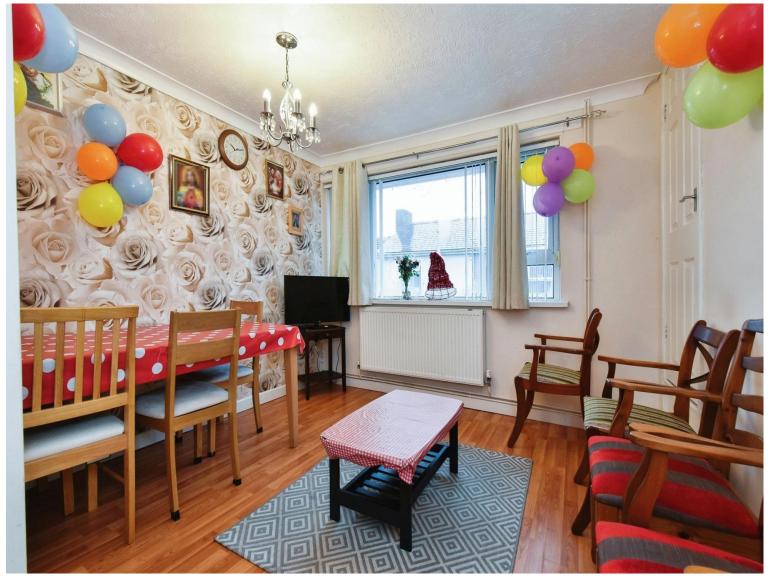

## About the property

A three bedroom maisonette, in Brynmawr, Gwent.

The accommodation briefly comprises of a utility room, bathroom, three bedrooms - one benefiting from a en-suite, living room and kitchen. To the rear is a garden with decked seating area.

10' 1" Max x 10' 6" Max ( 3.07m Max x 3.20m Max )

Bedroom 3

11' Max x 5' 7" Max ( 3.35m Max x 1.70m Max )

**Bathroom** 

**Living Room** 

11' Max x 13' 2" Max ( 3.35m Max x 4.01m Max )

Kitchen