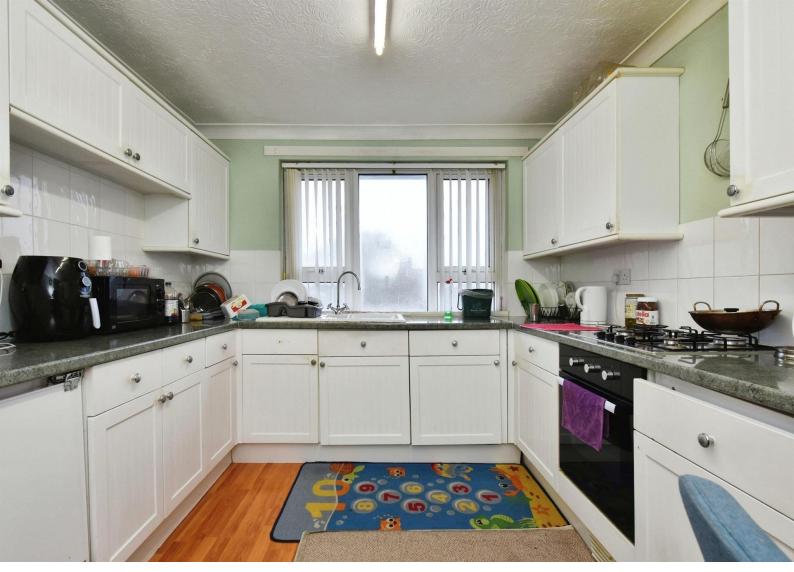

## About the property

A three bedroom maisonette, in Brynmawr, Gwent.

The accommodation briefly comprises of a utility room, bathroom, three bedrooms - one benefiting from a en-suite, living room and kitchen. To the rear is a garden with decked seating area.

## Accommodation

**First Floor Landing** 

**Utility Room** 

Hall

Bedroom 1

8' 1" Max x 12' 2" Max ( 2.46m Max x 3.71m Max )

**En-Suite** 

Bedroom 2

10' 1" Max x 10' 6" Max ( 3.07m Max x 3.20m Max )

Bedroom 3

11' Max x 5' 7" Max ( 3.35m Max x 1.70m Max )

**Bathroom** 

**Living Room** 

11' Max x 13' 2" Max ( 3.35m Max x 4.01m Max )

Kitchen