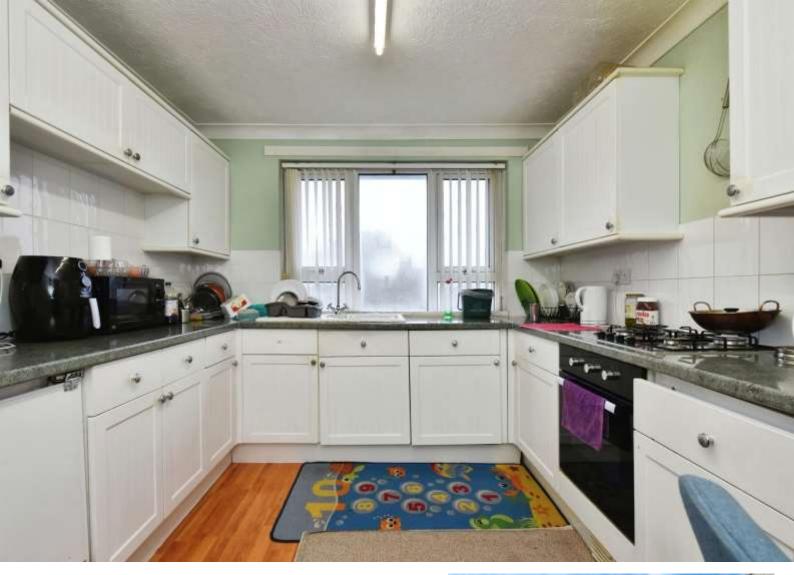

## About the property

A three bedroom maisonette, in Brynmawr, Gwent.

The accommodation briefly comprises of a utility room, bathroom, three bedrooms - one benefiting from an en-suite, living room and kitchen. To the rear is a garden with decked seating area.

#### Living Room

11' Max x 13' 2" Max ( 3.35m Max x 4.01m Max ) **Kitchen**  01685 722223 merthyrtydfil@peteralan.co.uk