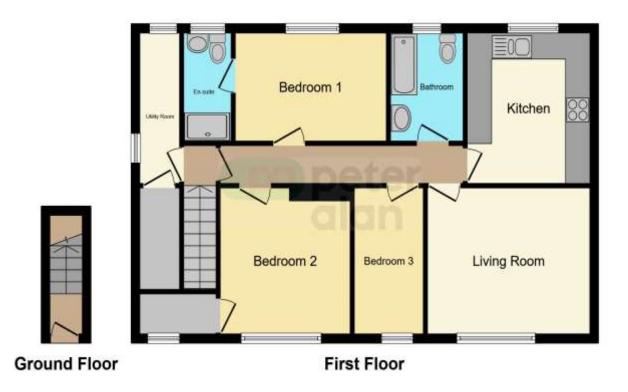

## About the property

A three bedroom maisonette, in Brynmawr, Gwent.

The accommodation briefly comprises of a utility room, bathroom, three bedrooms - one benefiting from an en-suite, living room and kitchen. To the rear is a garden with decked seating area.

## Accommodation

Hall

11' 4" Max x 9' 1" Max ( 3.45m Max x 2.77m Max )

**First Floor Landing** 

Utility Room

#### Bedroom 1

8' 1" Max x 12' 2" Max ( 2.46m Max x 3.71m Max ) En-Suite

#### Bedroom 2

10' 1" Max x 10' 6" Max ( 3.07m Max x 3.20m Max

#### Bedroom 3

)

11' Max x 5' 7" Max ( 3.35m Max x 1.70m Max ) **Bathroom** 

#### Living Room

11' Max x 13' 2" Max ( 3.35m Max x 4.01m Max ) **Kitchen**  01685 722223 merthyrtydfil@peteralan.co.uk

### Floorplan

This floorplan is for illustrative purposes only and is not drawn to scale. Measurements, floor-areas, openings and orientations are approximate. They should not be relied upon for any purpose and do not form any part of an agreement. No liability is taken for any error or mis-statement. All parties must rely on their own inspections.