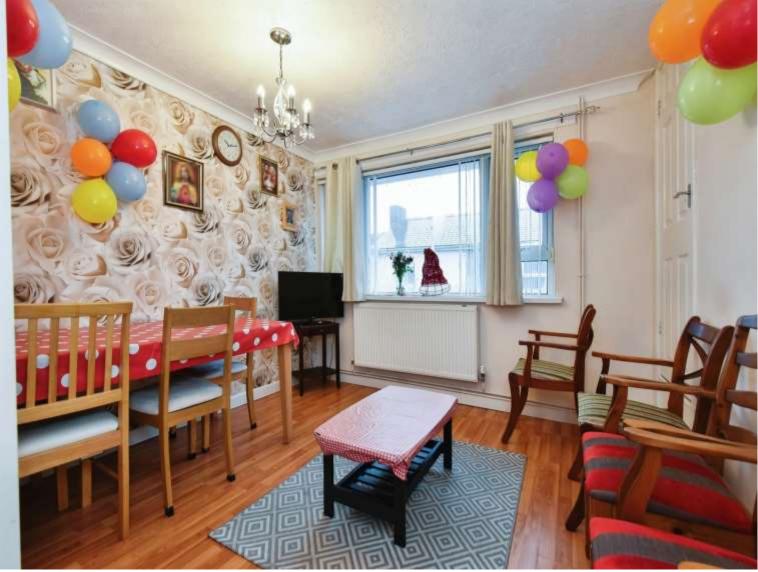

## About the property

A three bedroom maisonette, in Brynmawr, Gwent.

The accommodation briefly comprises of a utility room, bathroom, three bedrooms - one benefiting from an en-suite, living room and kitchen. To the rear is a garden with decked seating area.

#### Living Room

11' Max x 13' 2" Max ( 3.35m Max x 4.01m Max ) **Kitchen**  01685 722223 merthyrtydfil@peteralan.co.uk