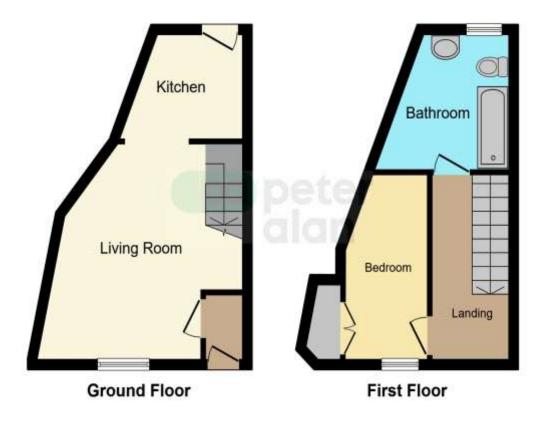

## Accommodation

#### Hall

Door to living room.

### Living Room/kitchen

#### Living area

Irregular Shaped Room x (x) Window to front.

#### Kitchen Area

Irregular Shaped Room x (x) Door to rear.

#### Landing

Door to bedroom 1. Door to bedroom 2.

#### Bedroom 1

Irregular Shaped Room x(x)

#### **Bathroom**

Fitted bath, wash basin and toilet.

# **Floorplan**

This floorplan is for illustrative purposes only and is not drawn to scale. Messurements, floor-areas, openings and orientations are approximate. They should not be relied upon for any purpose and do not form any part of an agreement. No liability is taken for any error or mis-statement. All parties must rely on their own inspections.