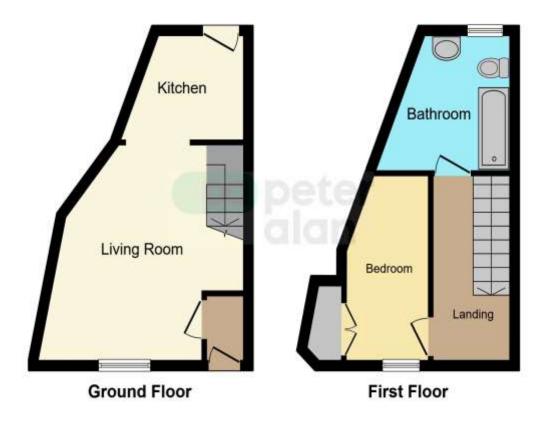

### Accommodation

#### Hall

Door to living room.

#### Living Room/kitchen

#### Living area

Irregular Shaped Room x ( x ) Window to front.

#### Kitchen Area

Irregular Shaped Room x (  $\boldsymbol{x}$  ) Door to rear.

#### Landing

Door to bedroom 1. Door to bedroom 2.

#### Bedroom 1

Irregular Shaped Room x ( x ) **Bathroom** 

Fitted bath, wash basin and toilet.

01685 722223 merthyrtydfil@peteralan.co.uk

# Floorplan

This floorplan is for illustrative purposes only and is not drawn to scale. Measurements, floor-areas, openings and orientations are approximate. They should not be relied upon for any purpose and do not form any part of an agreement. No liability is taken for any error or mis-statement. All parties must rely on their own inspections.