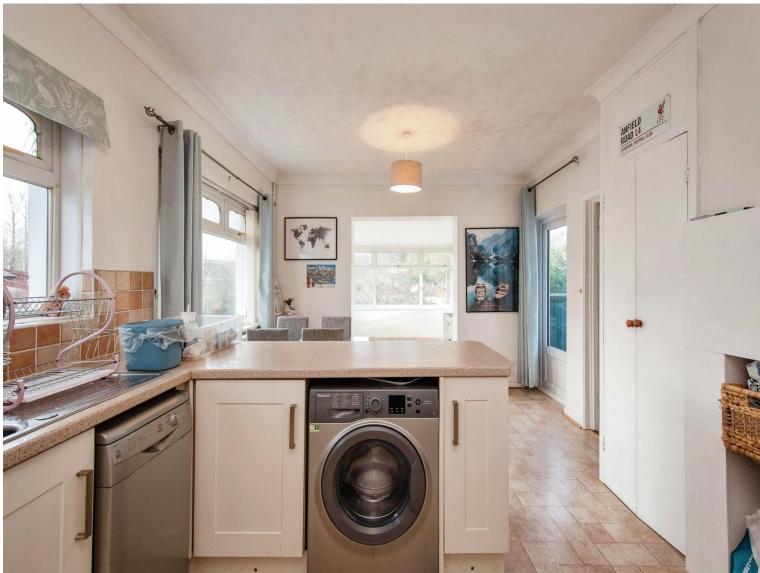

#### Kitchen

11' 2" Max x 20' 1" Max ( 3.40m Max x 6.12m Max )

Fitted cupboards, door to side patio area. Door to living room. Leads to conservatory. Access to veranda.