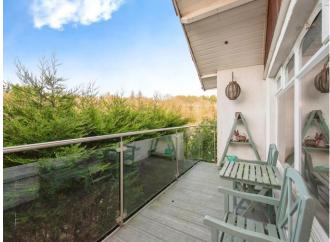

The ground floor comprises of entrance hall, living room, spacious kitchen with dining area with access to the veranda and conservatory. There are three bedrooms on the ground floor and two further bedrooms - one of which has an en-suite are located on the first floor. To the front of the property is a driveway and to the side of the property is a patio with steps leading to the lower ground floor garden room. To the rear of the property is a garage.