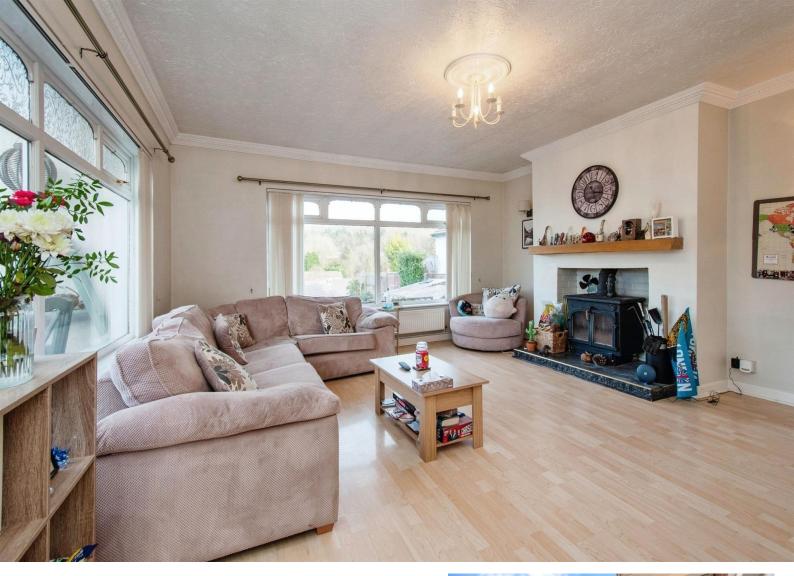

#### Living Room

```
17' 2" Max x 15' 1" Max ( 5.23m Max x 4.60m Max )
```

Window to rear and side. Fireplace.