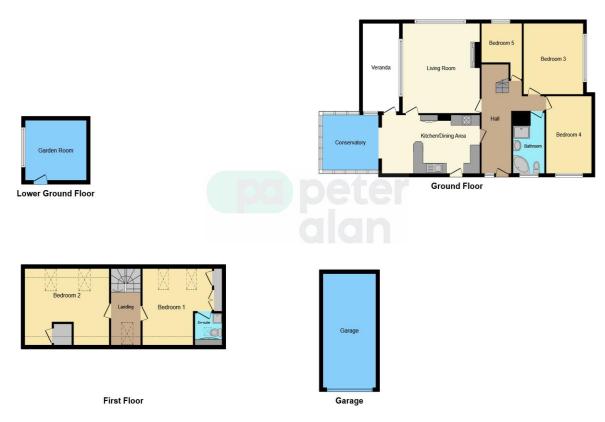

The ground floor comprises of entrance hall, living room, spacious kitchen with dining area with access to the veranda and conservatory. There are three bedrooms on the ground floor and two further bedrooms - one of which has an en-suite are located on the first floor. To the front of the property is a driveway and to the side of the property is a patio with steps leading to the lower ground floor garden room. To the rear of the property is a garage.

### Accommodation

#### Hall

Doors to living room, kitchen, bathroom, bedroom 4, bedroom 3 and bedroom 5. Stairs to first floor. Window to front.

#### Bathroom

Corner bath, wash basin, shower and toilet. Window to front.

#### Kitchen

11' 2" Max x 20' 1" Max ( 3.40m Max x 6.12m Max )

Fitted cupboards, door to side patio area. Door to living room. Leads to conservatory. Access to veranda.

#### Conservatory

Windows surrounding.

#### Living Room

```
17' 2" Max x 15' 1" Max ( 5.23m Max x 4.60m Max )
```

Window to rear and side. Fireplace.

#### Bedroom 4

15' Max x 9' 4" Max ( 4.57m Max x 2.84m Max ) Window to front.

#### Bedroom 3

13' 7" Max x 11' Max ( 4.14m Max x 3.35m Max ) Window to side.

#### Bedroom 5

10' 9" Max x 7' 9" Max ( 3.28m Max x 2.36m Max ) Window to rear.

#### Landing

Doors to bedroom 1 and bedroom 2. Skylight.

#### Bedroom 1

13' 1" Max x 12' 1" Max ( 3.99m Max x 3.68m Max ) Sky lights. Fitted wardrobes. Door to en-suite. Restricted head height.

# Floorplan

This floorplan is for illustrative purposes only and is not drawn to scale. Measurements, floor-areas, openings and orientations are approximate. They should not be relied upon for any purpose and do not form any part of an agreement. No liability is taken for any error or mis-statement. All parties must rely on their own inspections.