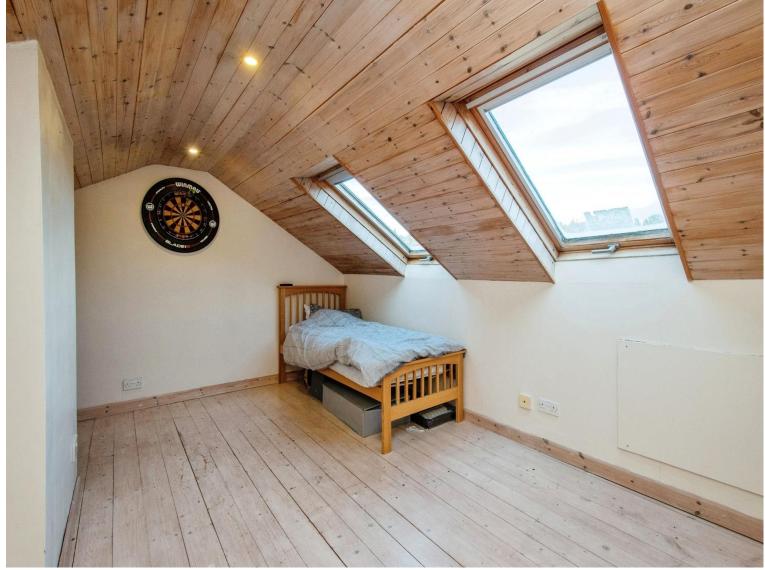

#### Bedroom 1

13' 1" Max x 12' 1" Max ( 3.99m Max x 3.68m Max ) Sky lights. Fitted wardrobes. Door to en-suite. Restricted head height.