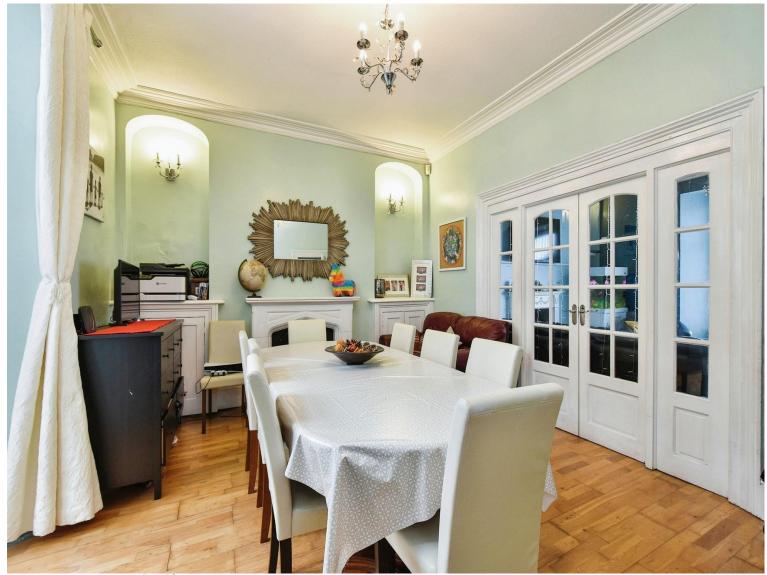

#### **Dining Room**

16' 9" x 12' 6" ( 5.11m x 3.81m ) French doors to rear. Fireplace.