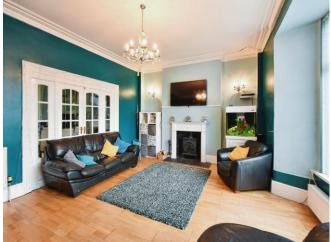

#### Living Room

18' 6" x 14' (5.64m x 4.27m) Bay window to front. Fireplace. Doors to dining room.