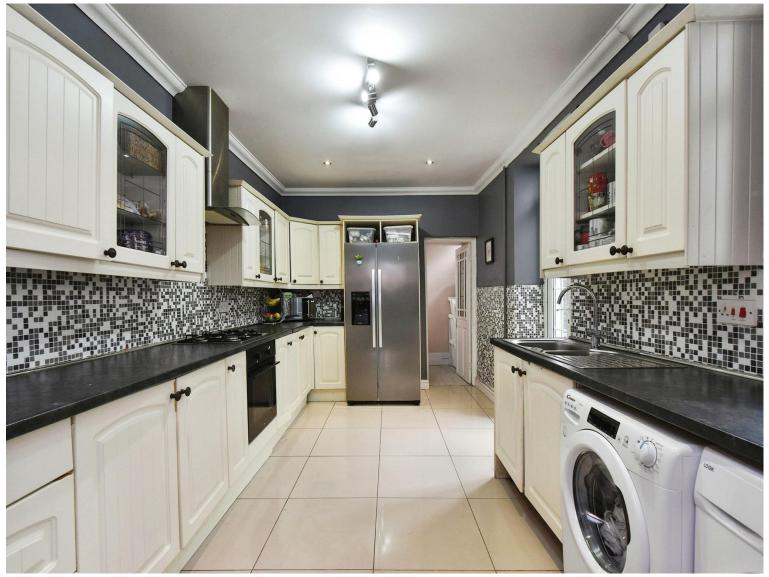

#### Kitchen

16' 5" x 9' 1" ( 5.00m x 2.77m ) French doors to side. Stairs to lower ground floor. Fitted cupboards. Door to bathroom.