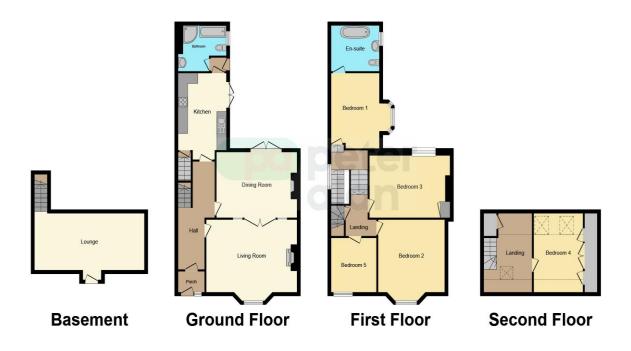

Set over four floors, the ground floor consists of a porch, hallway, living room with bay window, dining room, kitchen and bathroom. The lower ground floor offers an additional room currently being used as a lounge. To the first floor are four bedrooms-one benefiting from an en-suite. To the second floor is a fifth bedroom. To the rear of the property is an enclosed garden and hardstand. Set in an elevated position, this property offers beautiful views.

### Accommodation

#### Porch

Window to front. Door to hallway.

#### Hall

Door to living room, dining room, kitchen. Stairs to first floor.

#### Living Room

18' 6" x 14' (5.64m x 4.27m) Bay window to front. Fireplace. Doors to dining room.

#### **Dining Room**

16' 9" x 12' 6" ( 5.11m x 3.81m ) French doors to rear. Fireplace.

#### Kitchen

16' 5" x 9' 1" ( 5.00m x 2.77m ) French doors to side. Stairs to lower ground floor. Fitted cupboards. Door to bathroom.

#### Bathroom

Window to side. Corner shower, bath, wash basin and toilet.

#### Lower Ground Floor Lounge

22' 5" x 10' 1" ( 6.83m x 3.07m ) Door to front

#### **First Floor Landing**

Doors to bedrooms 1,2,3 and 5 Stairs to second floor.

#### Bedroom 1

16' 5" x 9' 1" ( 5.00m x 2.77m ) Bay window to side. Door to en-suite.

#### **En-Suite**

Window to side. Bath, wash basin and toilet.

#### Bedroom 2

14' x 13' 7" ( 4.27m x 4.14m ) Bay window to front.

#### Bedroom 3

01685 722223 merthyrtydfil@peteralan.co.uk

# Floorplan

This floorplan is for illustrative purposes only and is not drawn to scale. Measurements, floor-areas, openings and orientations are approximate. They should not be relied upon for any purpose and do not form any part of an agreement. No liability is taken for any error or mis-statement. All parties must rely on their own inspections.