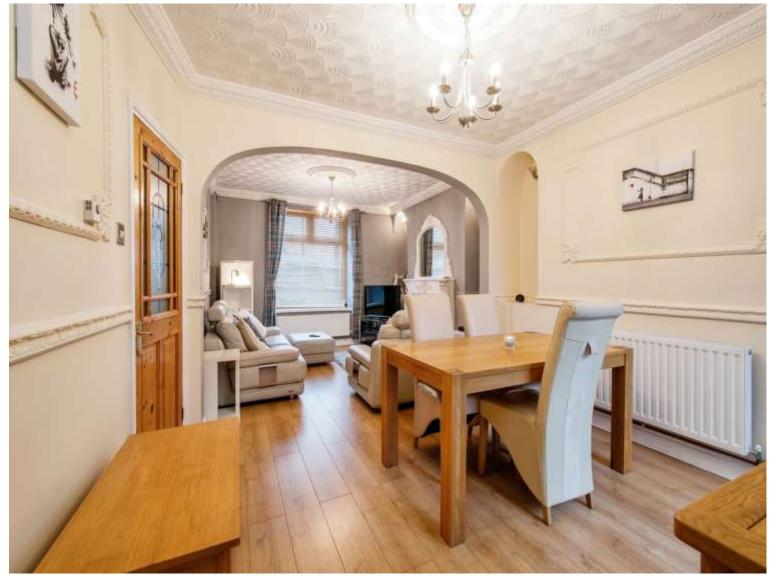

#### **Living Room**

21' 3" Max x 11' 4" Max ( 6.48m Max x 3.45m Max )

Window to front. Fireplace. Patio doors to rear.