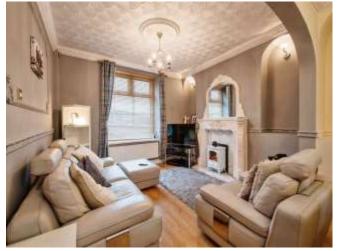

#### **Living Room**

21' 3" Max x 11' 4" Max ( 6.48m Max x 3.45m Max )

Window to front. Fireplace. Patio doors to rear.