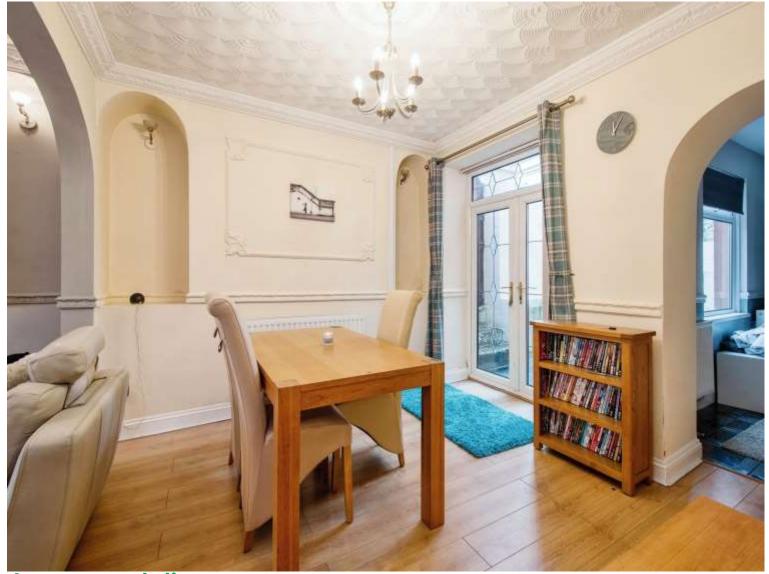

#### **Living Room**

21' 3" Max x 11' 4" Max ( 6.48m Max x 3.45m Max )

Window to front. Fireplace. Patio doors to rear.