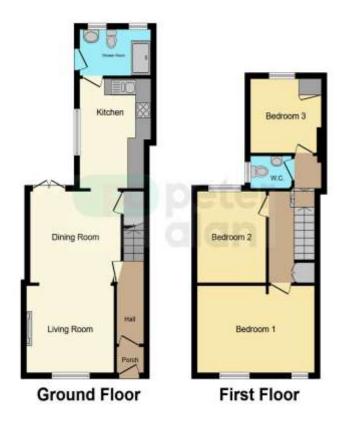

The property briefly comprises of a porch, entrance hall, living room with dining area, kitchen, shower room, W.C and three bedrooms. To the rear of the property is a enclosed garden.

Set in a population location in Merthyr Tydfil within close proximity to transport links such as the A 465 Heads of the Valleys Road and A 470, train station and popular bus routes, ideal if commuting. The property also benefits from being close to Merthyr Tydfil town centre, Rhydcar Leisure Park, Cyfarthfa Retail Park and within close proximity to Bike Park Wales and within driving distance to Brecon Beacons National Park.

#### **Porch**

Door to hallway.

#### Hallway

Door to living room.

#### **Living Room**

21' 3" Max x 11' 4" Max ( 6.48m Max x 3.45m Max )

Window to front. Fireplace. Patio doors to rear.

#### Kitchen

 $13^{\circ}$  2" Max x 9' Max ( 4.01 m Max x 2.74 m Max ) Window to side. Fitted cupboards. Door to shower room.

#### **Shower Room**

Window to rear. Fitted shower, wash basin and toilet.

#### Landing

Doors to all bedrooms and W.C.

#### W.C

Wash basin and toilet.

#### Bedroom 1

10' 4" Max x 15' Max (  $3.15m\ \text{Max}\ \text{x}\ 4.57m\ \text{Max}$  ) Windows to front.

#### Bedroom 2

 $10^{\circ}$  8" Max x 8' 8" ( 3.25m Max x 2.64m ) Windows to rear.

#### Bedroom 3

 $8^{\circ}$  5" x 9° 8" ( 2.57m x 2.95m ) Window to rear. Storage cupboard.

## **Floorplan**

This floorplan is for illustrative purposes only and is not drawn to scale. Messurements, floor-areas, openings and orientations are approximate. They should not be reited upon for any purpose and do not form any part of an agreement. No liability is taken for any error or mis-statement. All parties must rely on their own inspections.