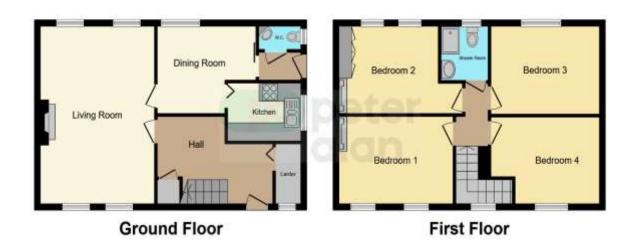

The property briefly comprises of the entrance hall, larder, living room, dining room, kitchen and W.C. To the first floor is a shower room and four bedrooms. To the rear of the property is a low maintenance garden and to the front of the property is a garden with lawn area.

#### Hallway

Door to larder. Door to living room. Storage cupboard. Stairs to first floor.

#### Larder

Window to front.

### **Living Room**

 $19^{\circ}\,3^{\circ}\,x\,13^{\circ}\,3^{\circ}\,$  Max (  $5.87m\,x\,4.04m\,$  Max ) Windows to front and rear. Fireplace. Door to dining room.

#### **Dining Room**

9' 5" Max x 11' 5" Max ( 2.87m Max x 3.48m Max ) Window to rear. Door to W.C

#### Kitchen

 $6^{\circ}$  2" Max x  $8^{\circ}$  5" Max ( 1.88 m Max x 2.57 m Max ) Window to side. Fitted cupboards.

#### W.C

Window to side. Wash basin and toilet.

#### Landing

Doors to all bedrooms and shower room. Window to front.

#### Bedroom 1

9' 5" Max x 13' 6" Max ( 2.87m Max x 4.11m Max ) Windows to front. Fireplace.

#### Bedroom 2

9' 5" Max x 13' 2" Max ( 2.87m Max x 4.01m Max ) Windows to rear. Fireplace.

#### **Bedroom 3**

9' 5" Max x 12' 4" Max ( 2.87m Max x 3.76m Max ) Window to rear.

#### Bedroom 4

9' 5" Max x 12' 4" Max ( 2.87m Max x 3.76m Max ) Window to front.

## **Floorplan**

This floorplan is for illustrative purposes only and is not drawn to scale. Measurements, floor-areas, openings and orientations are approximate. They should not be reited upon for any purpose and do not form any part of an agreement. No liability is taken for any error or mis-statement. All parties must rely on their own inspections.