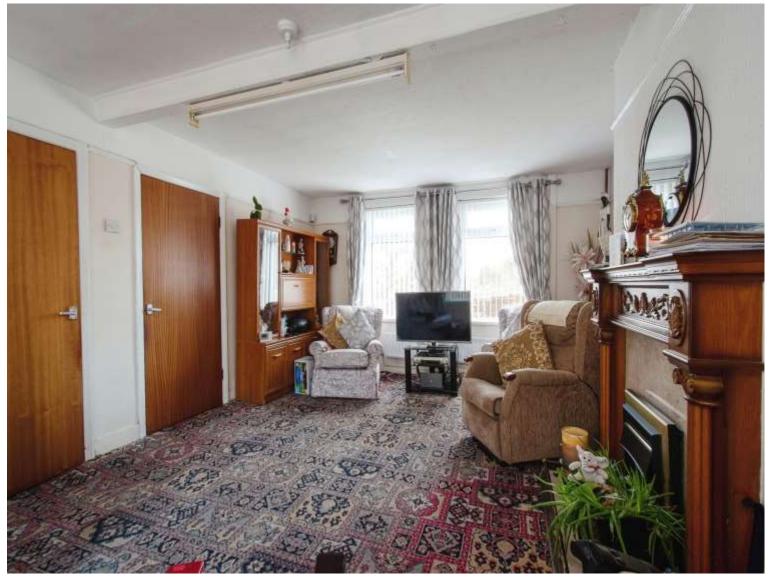

### **Living Room**

 $19^{\circ}\,3^{\circ}\,x\,13^{\circ}\,3^{\circ}\,$  Max (  $5.87m\,x\,4.04m\,$  Max ) Windows to front and rear. Fireplace. Door to dining room.