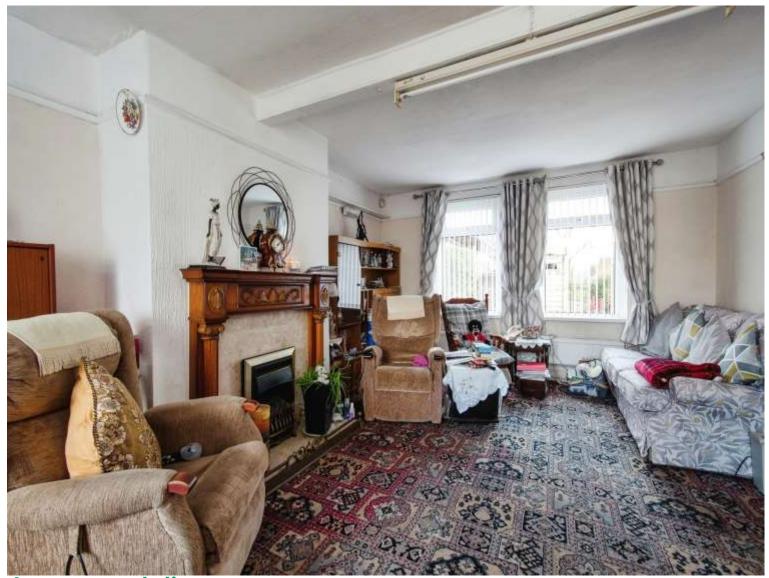

### **Living Room**

 $19^{\circ}\,3^{\circ}\,x\,13^{\circ}\,3^{\circ}\,$  Max (  $5.87m\,x\,4.04m\,$  Max ) Windows to front and rear. Fireplace. Door to dining room.