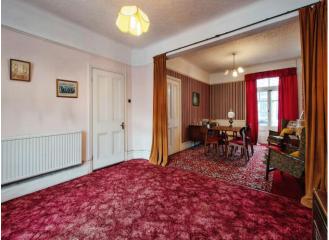

#### Living/dining Room

#### Living Area

11' 4" Plus bay window x 13' 2" Max ( 3.45m Plus bay window x 4.01m Max ) Bay window to front. Fireplace.

#### **Dining Area**

13' 1" Max x 10' 8" Max ( 3.99m Max x 3.25m Max

Patio doors to conservatory. Fireplace.