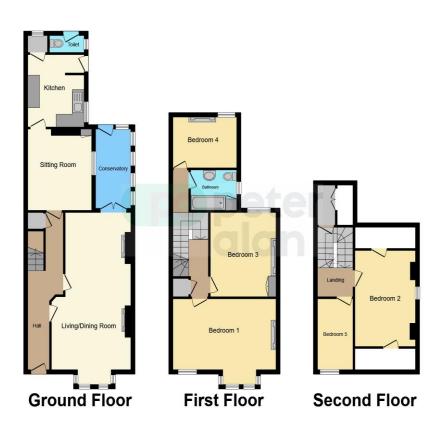

The ground floor consists of a hall, living/dining room, sitting room, kitchen, conservatory and W.C. To the first floor are three bedrooms and family bathroom and to the second floor are two bedrooms. To the rear of the property is a enclosed low maintenance garden.

#### Hall

Doors to living/dining room, door to sitting room and stairs to first floor.

#### Living/dining Room

#### Living Area

11' 4" Plus bay window x 13' 2" Max ( 3.45m Plus bay window x 4.01m Max ) Bay window to front. Fireplace.

#### **Dining Area**

13' 1" Max x 10' 8" Max ( 3.99m Max x 3.25m Max

Patio doors to conservatory. Fireplace.

#### Sitting Room

12' 4" Min x 10' 8" Max ( 3.76m Min x 3.25m Max ) Cupboard. Window to side. Door to kitchen.

#### Kitchen

11' 2" Max x 9' 1" Max ( 3.40m Max x 2.77m Max ) Fitted cupboards. Window to side.

#### Landing

Doors to bedroom 1,3,4 and bathroom and stairs to second floor.

#### Bedroom 1

10' 7" Plus bay window x 17' 7" Max ( 3.23m Plus bay window x 5.36m Max ) Bay windows to front. Fireplace.

#### Bedroom 2

14' 7" Max x 10' 1" Max ( 4.45m Max x 3.07m Max )

Restricted head height. Window to side.

#### **Bedroom 3**

)

13' 1" Max x 10' 8" Max ( 3.99m Max x 3.25m Max

Window to side. Fireplace.

#### Bedroom 4

01685 722223 merthyrtydfil@peteralan.co.uk

## Floorplan

This floorplan is for illustrative purposes only and is not drawn to scale. Measurements, floor-areas, openings and orientations are approximate. They should not be relied upon for any purpose and do not form any part of an agreement. No liability is taken for any error or mis-statement. All parties must rely on their own inspections.