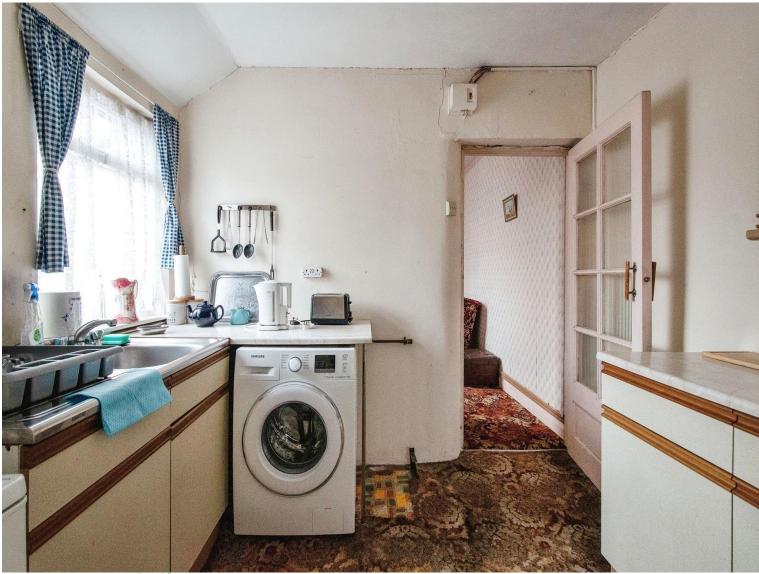

#### Kitchen

11' 2" Max x 9' 1" Max ( 3.40m Max x 2.77m Max ) Fitted cupboards. Window to side.