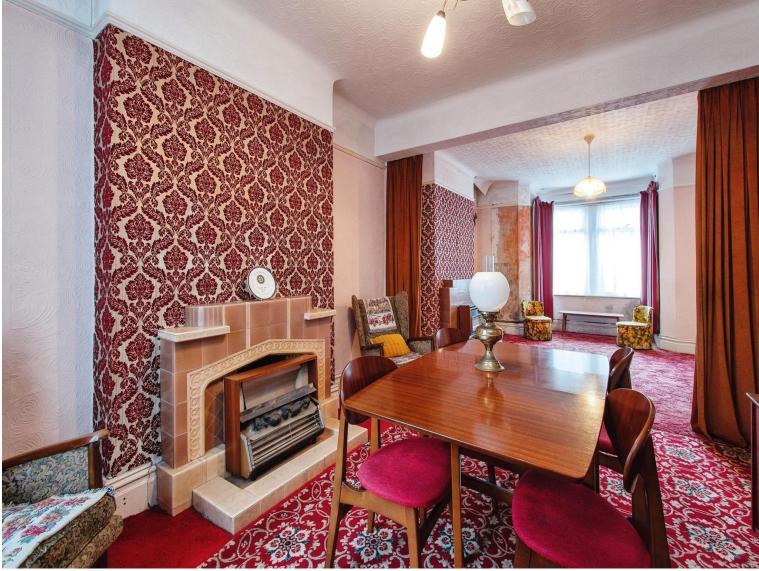

#### Living/dining Room

#### **Dining Area**

13' 1" Max x 10' 8" Max ( 3.99m Max x 3.25m Max

Patio doors to conservatory. Fireplace.