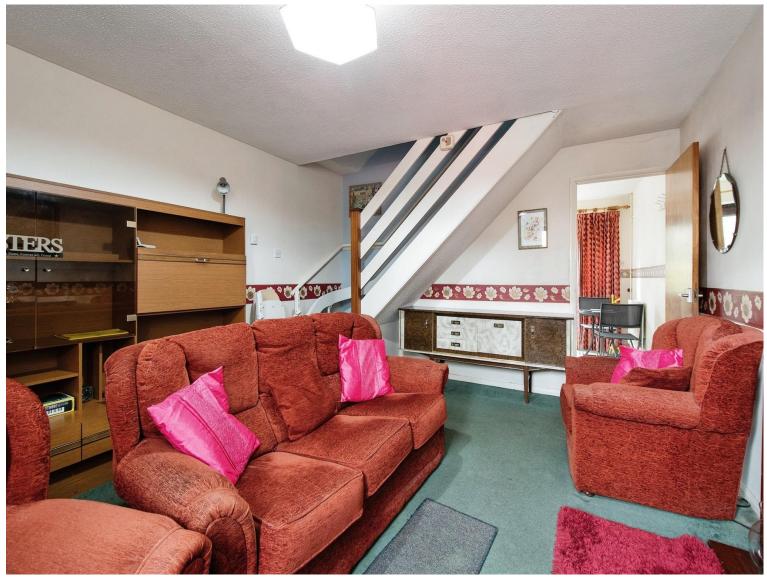

#### Living Room

15' 3" Max x 12' 6" ( 4.65m Max x 3.81m ) Window to front. Stairs to first floor.