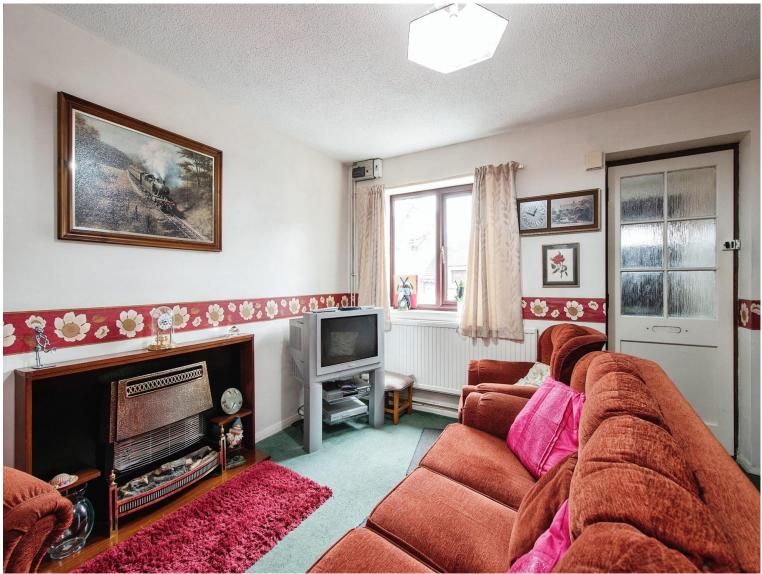

#### Living Room

15' 3" Max x 12' 6" ( 4.65m Max x 3.81m ) Window to front. Stairs to first floor.