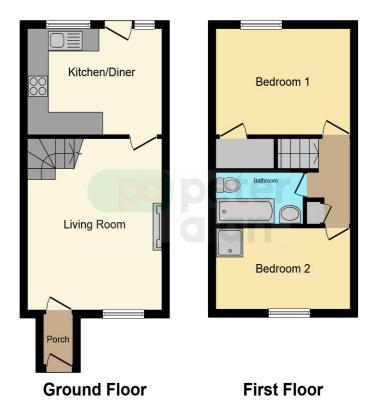

The property consists of an entrance hall, good size living room/ dining room, kitchen, family bathroom and two bedrooms. To the rear of the property is a enclosed garden.

Set in a popular location in the heart of the South Wales Valleys, close to transport links such as the A465 Heads of the Valleys road and close to parks and popular walking routes.

#### Porch

#### Living Room

15' 3" Max x 12' 6" ( 4.65m Max x 3.81m ) Window to front. Stairs to first floor.

#### Kitchen

9' 7" Max x 12' 6" Max ( 2.92m Max x 3.81m Max ) Window and door to rear. Fitted cupboards.

#### Landing

Door to all bedrooms and bathroom.

#### Bedroom 1

9' 5" x 12' 6" Max ( 2.87m x 3.81m Max ) Window to rear.

#### Bedroom 2

7' 1" x 12' 6" Max ( 2.16m x 3.81m Max ) Window to front. Fitted shower.

#### Bathroom

Fitted bath, toilet and wash basin.

01685 722223 merthyrtydfil@peteralan.co.uk

# Floorplan

This floorplan is for illustrative purposes only and is not drawn to scale. Measurements, floor-areas, openings and orientations are approximate. They should not be relied upon for any purpose and do not form any part of an agreement. No liability is taken for any error or mis-statement. All parties must rely on their own inspections.