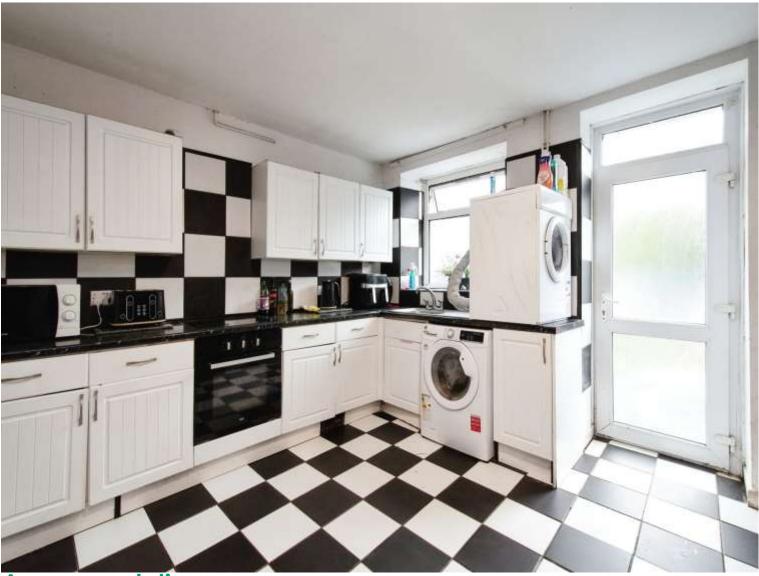

#### Kitchen

19' 8" max x 11' 9" max ( 5.99m max x 3.58m max

) Fitted cupboards, window to side.