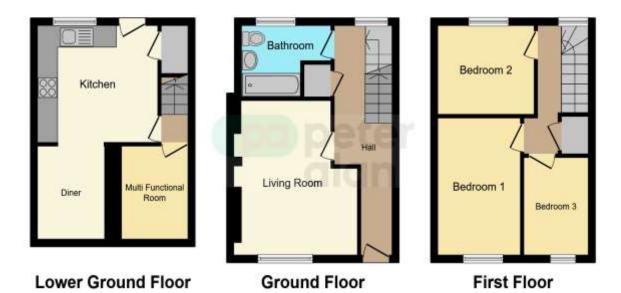

Set over three floors, the entrance level comprises of the reception room and family bathroom, to the lower ground level is a generous kitchen with dining area and multi-functional room. The lower level also provides access to the rear garden. The first floor comprises of three bedrooms.

### Accommodation

#### Lounge

14' 1" x 12' 4" max ( 4.29m x 3.76m max ) Window to front.

#### Bathroom

Fitted bath, wash basin and toilet.

#### Kitchen

19' 8" max x 11' 9" max ( 5.99m max x 3.58m max

) Fitted cupboards, window to side.

#### **Multi Functional Room**

#### Bedroom 1

12' 6'' x 8' 4'' ( 3.81m x 2.54m ) Window to front

#### Bedroom 2

8' 1" x 10' 1" ( 2.46m x 3.07m ) Window to front

#### Bedroom 3

9' 7" x 7' 1" ( 2.92m x 2.16m ) Window to rear.

# Floorplan

This floorplan is for illustrative purposes only and is not drawn to scale. Measurements, floor-areas, openings and orientations are approximate. They should not be relied upon for any purpose and do not form any part of an agreement. No liability is taken for any error or mis-statement. All parties must rely on their own inspections.