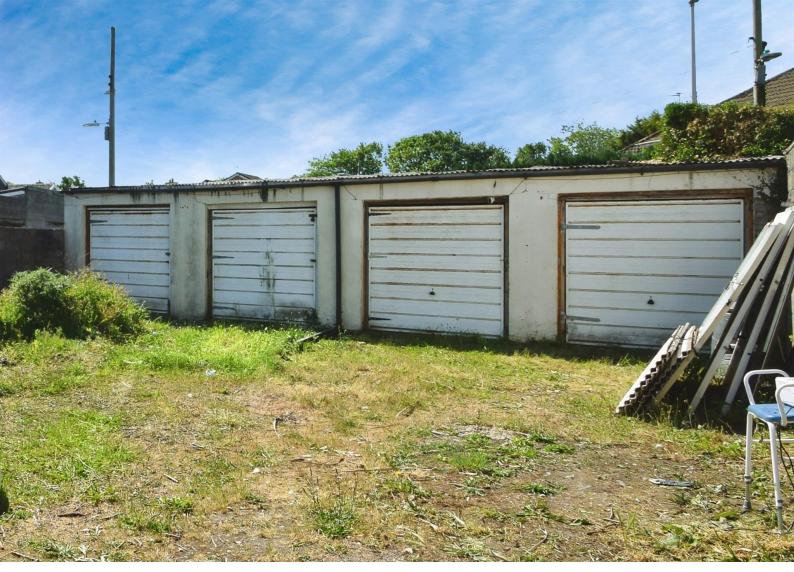

## Land Erw Wen, £50,000

- Plot of Land
- Four Garages
- Private Road
- Easy Access To M4
- Ideal Investment
- EPC Rating: Exempt

## About the property

Located in the residential area of Erw Wen, North Cornelly, this rare opportunity presents a parcel of land complete with four garages. Set within a quiet cul-de-sac, the plot offers a variety of potential uses, subject to necessary planning consents.

The garages are of solid construction and accessed via a shared private lane, making this an ideal purchase for investors, developers, or local residents seeking additional secure storage or parking solutions.