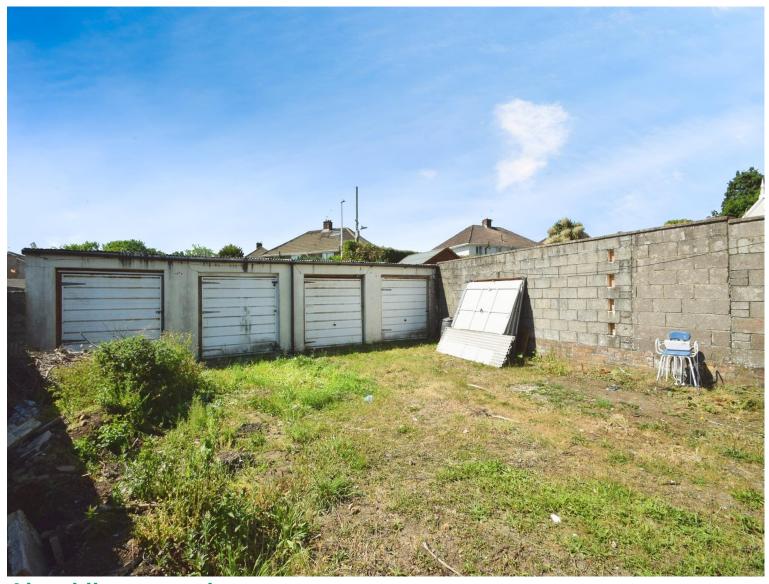

## Land Erw Wen, £50,000

- Plot of Land
- Four Garages
- Private Road
- Easy Access To M4
- Ideal Investment
- EPC Rating: Exempt

## About the property

Located in the residential area of Erw Wen, North Cornelly, this rare opportunity presents a parcel of land complete with four garages. Set within a quiet cul-de-sac, the plot offers a variety of potential uses, subject to necessary planning consents.

The garages are of solid construction and accessed via a shared private lane, making this an ideal purchase for investors, developers, or local residents seeking additional secure storage or parking solutions.