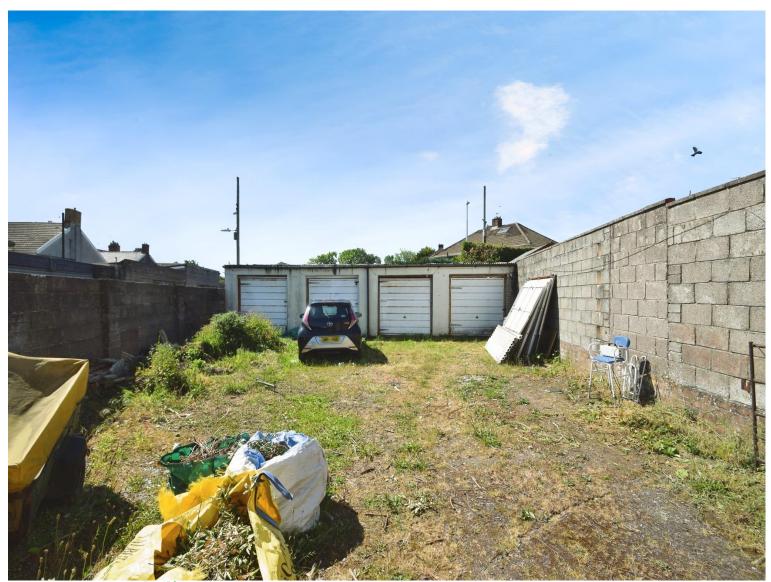

## Land Erw Wen, £50,000

- Plot of Land
- Four Garages
- Private Road
- Easy Access To M4
- Ideal Investment
- EPC Rating: Exempt

## About the property

Located in the residential area of Erw Wen, North Cornelly, this rare opportunity presents a parcel of land complete with four garages. Set within a quiet cul-de-sac, the plot offers a variety of potential uses, subject to necessary planning consents.

The garages are of solid construction and accessed via a shared private lane, making this an ideal purchase for investors, developers, or local residents seeking additional secure storage or parking solutions.