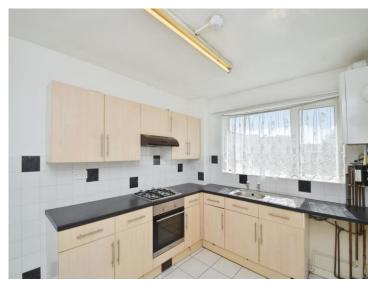

# About the property

Upon entering this charming ground floor apartment, you're met with a welcoming entrance hallway complete with built-in storage, an early nod to the smart and practical layout found throughout. The kitchen offers generous space for all your essentials and provides the perfect setting to create and enjoy everyday meals.

#### **Kitchen**

10' 11" x 8' 8" ( 3.33m x 2.64m )