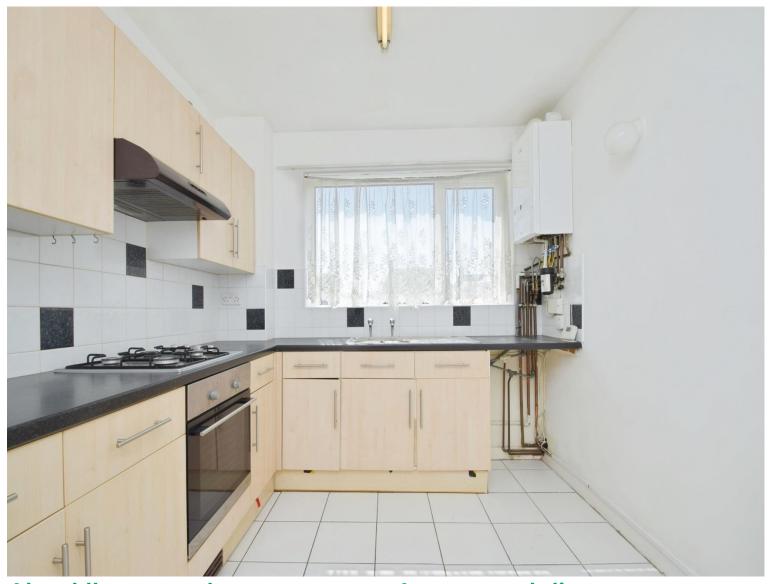

# About the property

Upon entering this charming ground floor apartment, you're met with a welcoming entrance hallway complete with built-in storage, an early nod to the smart and practical layout found throughout. The kitchen offers generous space for all your essentials and provides the perfect setting to create and enjoy everyday meals.

#### **Kitchen**

10' 11" x 8' 8" ( 3.33m x 2.64m )