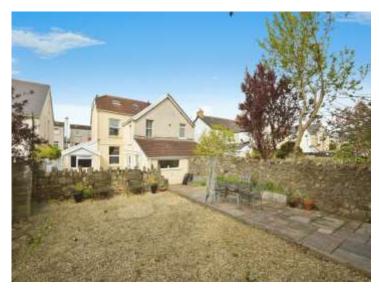

Externally, the home benefits from a landscaped rear garden with patio, astroturf lawn and gravel areas. An attached tandem double garage, currently used as a gym-offers potential for conversion into a home office or further living space.