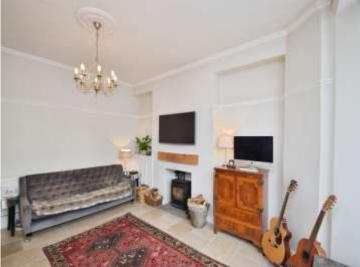

This stylish and spacious property blends period charm with modern finishes, offering versatile accommodation across three floors. The ground floor features a welcoming hallway, two elegant reception rooms, both with wood-burning stoves and a contemporary openplan kitchen/diner with French doors leading to the garden. There's also a convenient ground floor WC.

### **Reception Room One**

14' Max x 13' 1" Max ( 4.27m Max x 3.99m Max )

#### **Reception Room Two**

12' 1" Max x 13' 1" Max ( 3.68m Max x 3.99m Max )