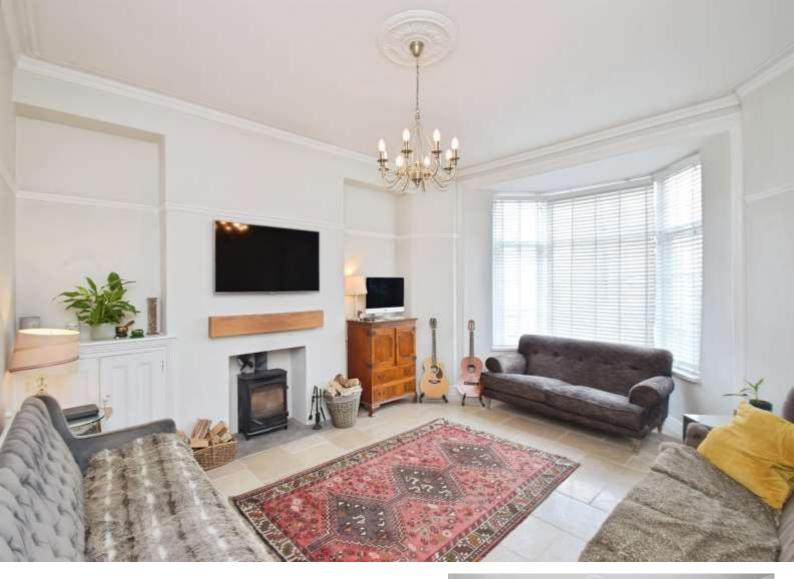

This stylish and spacious property blends period charm with modern finishes, offering versatile accommodation across three floors. The ground floor features a welcoming hallway, two elegant reception rooms, both with wood-burning stoves and a contemporary openplan kitchen/diner with French doors leading to the garden. There's also a convenient ground floor WC.

### **Reception Room One**

14' Max x 13' 1" Max ( 4.27m Max x 3.99m Max )

#### **Reception Room Two**

12' 1" Max x 13' 1" Max ( 3.68m Max x 3.99m Max )